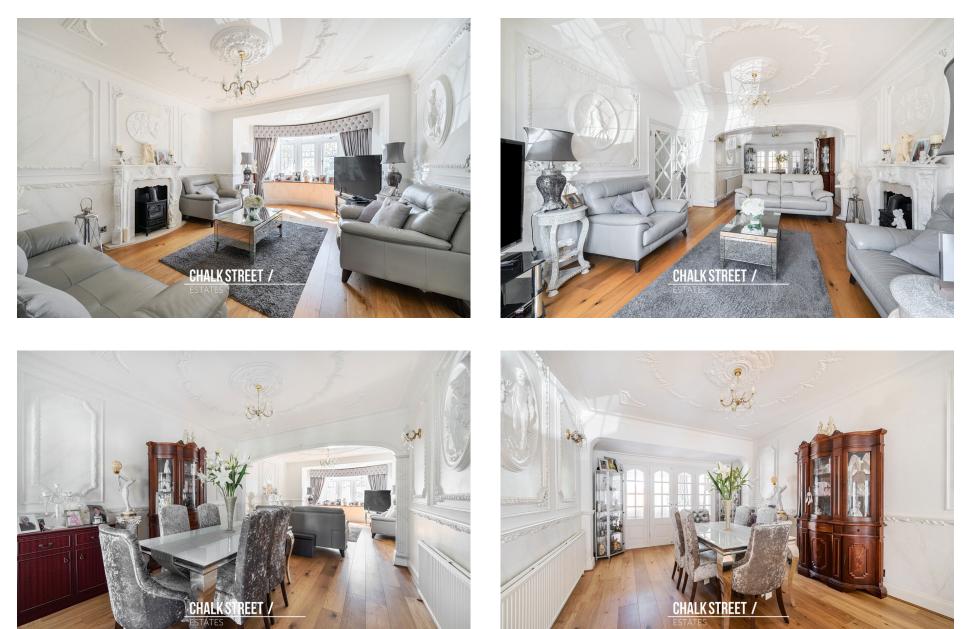

Upon entering the home via the enclosed porch, you are greeted with a welcoming hallway with stairs rising to the first floor.

Drawing light from the stunning bay window to the front elevation, the reception room measures an impressive 13'1 x 12'2 and is centred around a handsome feature fireplace with log burner. An archway with charming pillars, provides access through to the dining room. Both areas flow seamlessly as one and are decorated with gorgeous characteristic such as deep skirtings, picture rails, decorative cornice and ceiling roses.