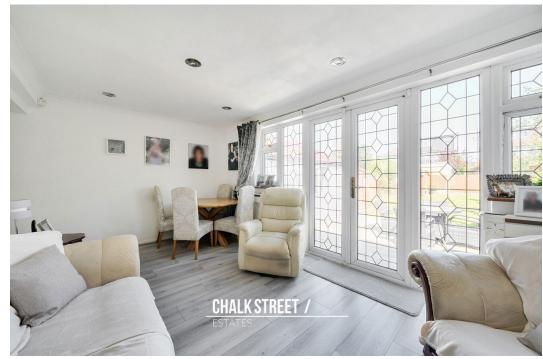

From here, double doors open onto the third reception room which overlooks the rear garden via the French patio doors.

The kitchen comprises numerous wall and base units, ample worktops and room for essential appliances.