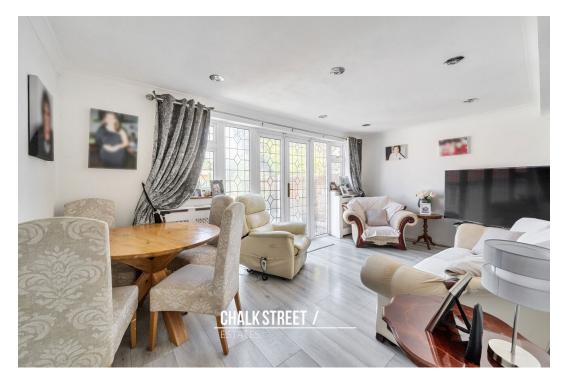

From here, double doors open onto the third reception room which overlooks the rear garden via the French patio doors.

The kitchen comprises numerous wall and base units, ample worktops and room for essential appliances.