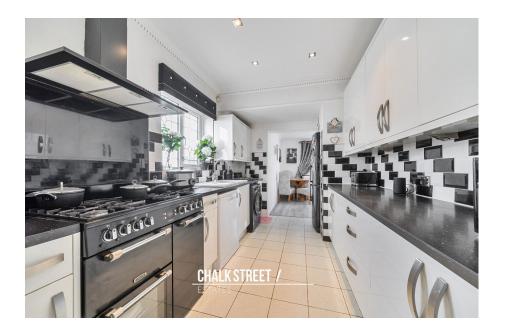

From here, double doors open onto the third reception room which overlooks the rear garden via the French patio doors.

The kitchen comprises numerous wall and base units, ample worktops and room for essential appliances.