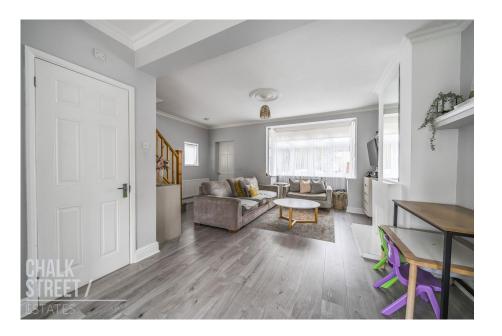

The property enjoys a spacious reception room, dining room, kitchen / breakfast room and W/C to the ground floor. Heading upstairs, there are two double bedrooms, a further single bedroom and well appointed family bathroom. Externally, there is gated, low maintenance front garden with side gate access through to the rear. Parking is on street via resident permit parking. The 51 ft. rear garden commences with a stone patio then is laid to lawn.