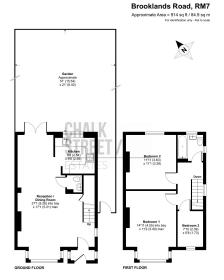

The property enjoys a spacious reception room, dining room, kitchen / breakfast room and W/C to the ground floor. Heading upstairs, there are two double bedrooms, a further single bedroom and well appointed family bathroom. Externally, there is gated, low maintenance front garden with side gate access through to the rear. Parking is on street via resident permit parking. The 51 ft. rear garden commences with a stone patio then is laid to lawn.