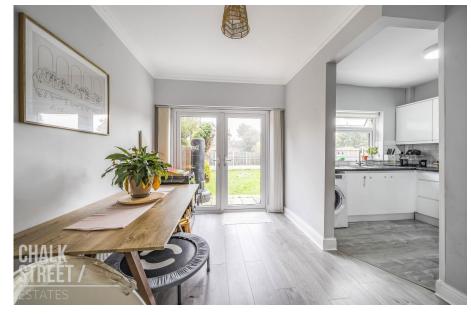

The property enjoys a spacious reception room, dining room, kitchen / breakfast room and W/C to the ground floor. Heading upstairs, there are two double bedrooms, a further single bedroom and well appointed family bathroom. Externally, there is gated, low maintenance front garden with side gate access through to the rear. Parking is on street via resident permit parking. The 51 ft. rear garden commences with a stone patio then is laid to lawn.