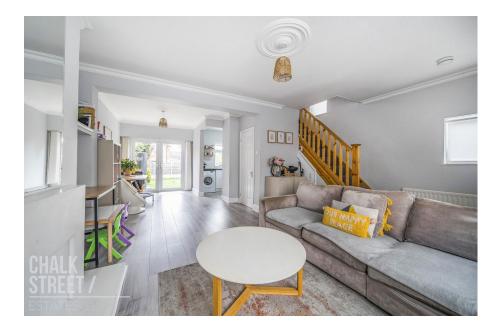

The property enjoys a spacious reception room, dining room, kitchen / breakfast room and W/C to the ground floor. Heading upstairs, there are two double bedrooms, a further single bedroom and well appointed family bathroom. Externally, there is gated, low maintenance front garden with side gate access through to the rear. Parking is on street via resident permit parking. The 51 ft. rear garden commences with a stone patio then is laid to lawn.