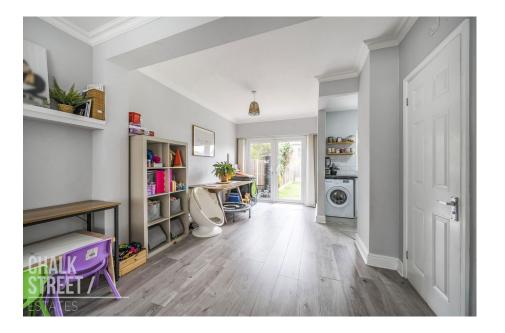

The property enjoys a spacious reception room, dining room, kitchen / breakfast room and W/C to the ground floor. Heading upstairs, there are two double bedrooms, a further single bedroom and well appointed family bathroom. Externally, there is gated, low maintenance front garden with side gate access through to the rear. Parking is on street via resident permit parking. The 51 ft. rear garden commences with a stone patio then is laid to lawn.