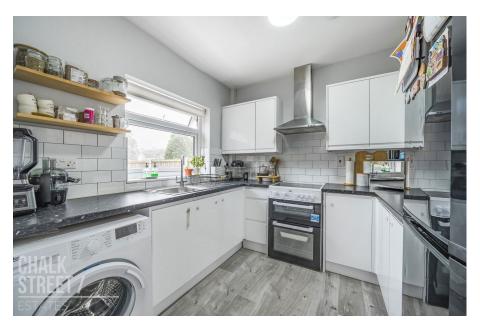

The property enjoys a spacious reception room, dining room, kitchen / breakfast room and W/C to the ground floor. Heading upstairs, there are two double bedrooms, a further single bedroom and well appointed family bathroom. Externally, there is gated, low maintenance front garden with side gate access through to the rear. Parking is on street via resident permit parking. The 51 ft. rear garden commences with a stone patio then is laid to lawn.