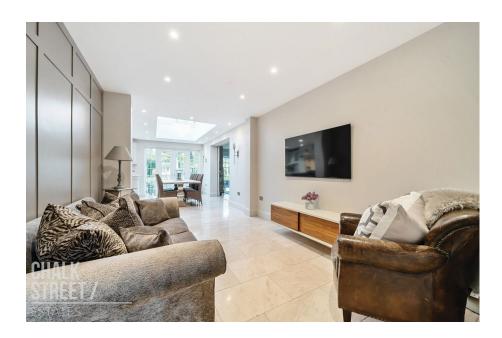

At the rear of the home, overlooking the rear garden, is the stylish kitchen / diner which comprises numerous wall and base units, ample worktops, a centre breakfast island, and room for essential appliances. Tiled flooring flows seamlessly underfoot through to the second reception space, combining these two areas and creating the perfect space for modern family living. The overhead sky lantern and French patio doors flood the room with an abundance of natural light.