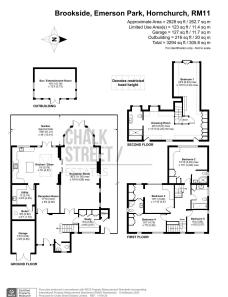

## CHALK STREET / ESTATES

Located within the highly sought-after Emerson Park area of Hornchurch, just 0.8 miles from Gidea Park Elizabeth Line station, is this effortlessly elegant, five bedroom detached house. Amassing over 2,800 square foot of living accommodation, this wonderful family home is spread across three floors and enjoys a beautifully landscaped rear garden with large outbuilding.