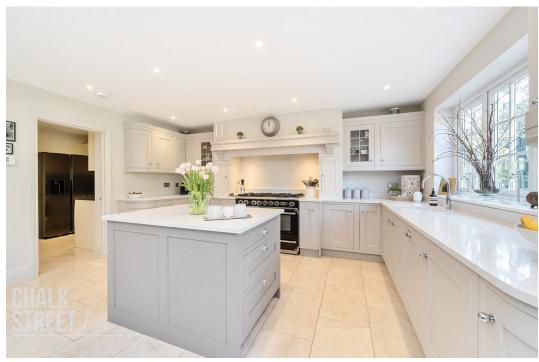

At the rear of the home, overlooking the rear garden, is the stylish kitchen / diner which comprises numerous wall and base units, ample worktops, a centre breakfast island, and room for essential appliances. Tiled flooring flows seamlessly underfoot through to the second reception space, combining these two areas and creating the perfect space for modern family living. The overhead sky lantern and French patio doors flood the room with an abundance of natural light.