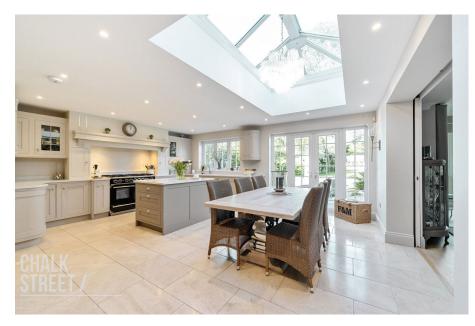

At the rear of the home, overlooking the rear garden, is the stylish kitchen / diner which comprises numerous wall and base units, ample worktops, a centre breakfast island, and room for essential appliances. Tiled flooring flows seamlessly underfoot through to the second reception space, combining these two areas and creating the perfect space for modern family living. The overhead sky lantern and French patio doors flood the room with an abundance of natural light.