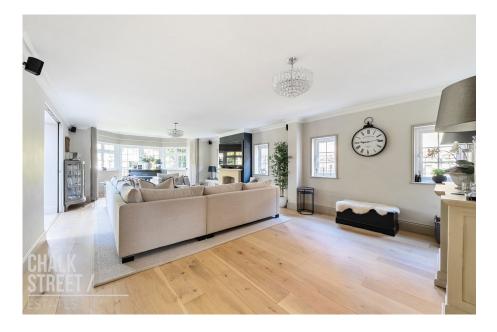

Upon entering the home, you are greeted with a grand entrance hallway with stairs rising to the first floor.

The principal reception room measures an impressive 36'3 x 16'4. Awash with natural light from the various windows and gorgeous large bay with French patio doors, room is decorated with neutral tones and comprises beautiful features throughout, such as deep skirtings, decorative cornice and charming centre fireplace.