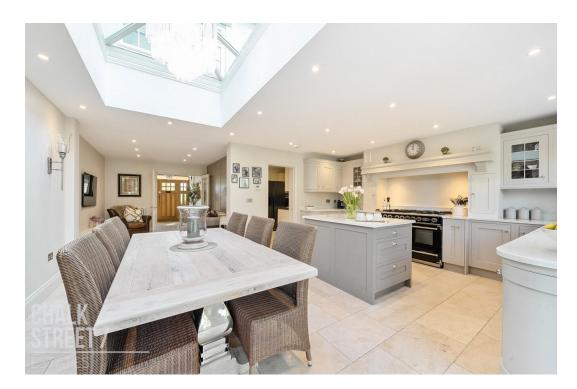

At the rear of the home, overlooking the rear garden, is the stylish kitchen / diner which comprises numerous wall and base units, ample worktops, a centre breakfast island, and room for essential appliances. Tiled flooring flows seamlessly underfoot through to the second reception space, combining these two areas and creating the perfect space for modern family living. The overhead sky lantern and French patio doors flood the room with an abundance of natural light.