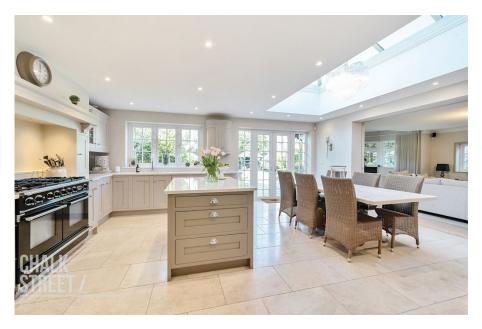

At the rear of the home, overlooking the rear garden, is the stylish kitchen / diner which comprises numerous wall and base units, ample worktops, a centre breakfast island, and room for essential appliances. Tiled flooring flows seamlessly underfoot through to the second reception space, combining these two areas and creating the perfect space for modern family living. The overhead sky lantern and French patio doors flood the room with an abundance of natural light.