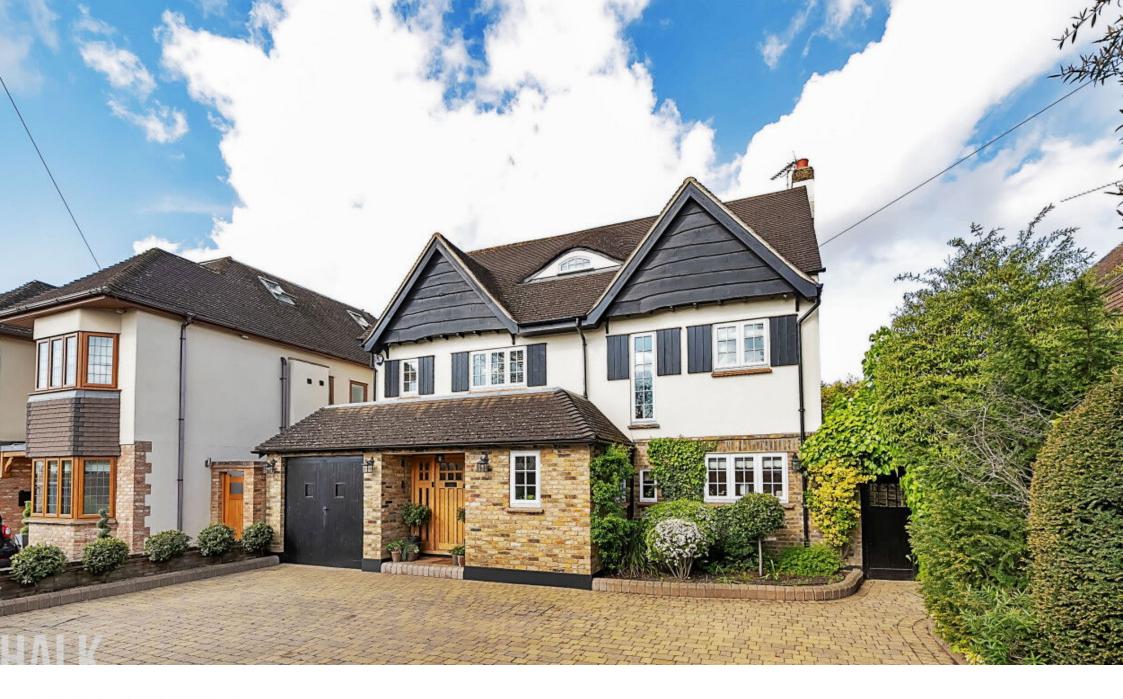

## CHALK STREET / ESTATES

Located within the highly sought-after Emerson Park area of Hornchurch, just 0.8 miles from Gidea Park Elizabeth Line station, is this effortlessly elegant, five bedroom detached house. Amassing over 2,800 square foot of living accommodation, this wonderful family home is spread across three floors and enjoys a beautifully landscaped rear garden with large outbuilding.