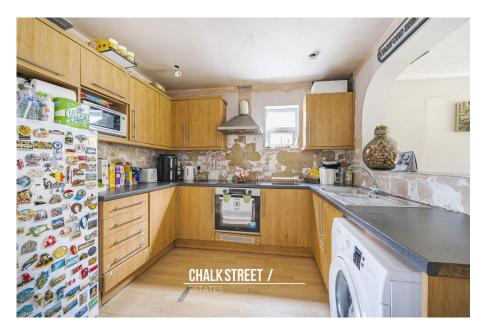

Upon entering the home via the enclosed porch, you are greeted with the large reception room which measures 13'6 x 12'9.

At the heart of the home is the kitchen which comprises numerous wall and base units, worktops to three sides and room for essential appliances. From here there are stairs rising to the first floor.