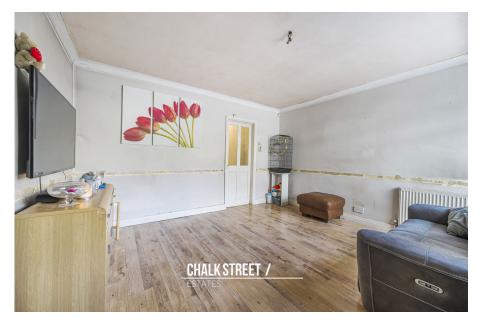

Upon entering the home via the enclosed porch, you are greeted with the large reception room which measures 13'6 x 12'9.

At the heart of the home is the kitchen which comprises numerous wall and base units, worktops to three sides and room for essential appliances. From here there are stairs rising to the first floor.