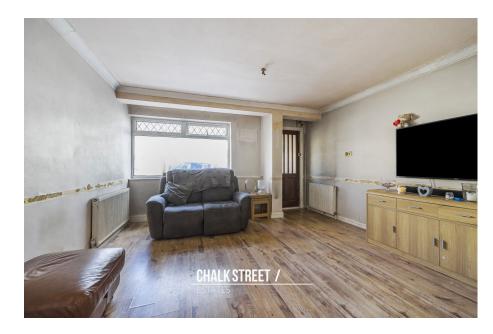

Upon entering the home via the enclosed porch, you are greeted with the large reception room which measures 13'6 x 12'9.

At the heart of the home is the kitchen which comprises numerous wall and base units, worktops to three sides and room for essential appliances. From here there are stairs rising to the first floor.