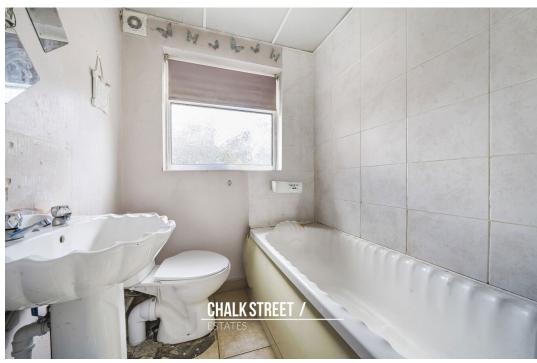

At the rear of the home is the dining room, measuring  $13'11 \times 7'$ , with double patio doors opening onto the rear garden.

Completing the ground floor footprint is the family bathroom.

Upstairs there are three bedrooms, the largest measures 11'1 x 10'9 and boasts fitted wardrobes.