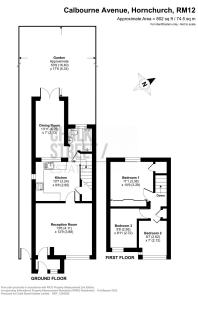

Upon entering the home via the enclosed porch, you are greeted with the large reception room which measures 13'6 x 12'9.

At the heart of the home is the kitchen which comprises numerous wall and base units, worktops to three sides and room for essential appliances. From here there are stairs rising to the first floor.

At the rear of the home is the dining room, measuring  $13'11 \times 7'$ , with double patio doors opening onto the rear garden.

Completing the ground floor footprint is the family bathroom.

Upstairs there are three bedrooms, the largest measures 11'1 x 10'9 and boasts fitted wardrobes.

Externally, to the front there is off street parking and side access to the rear.

The rear garden measures 53'9 and is predominantly laid to lawn.

· Semi-Detached House

Sought After Location

Off-Street Parking