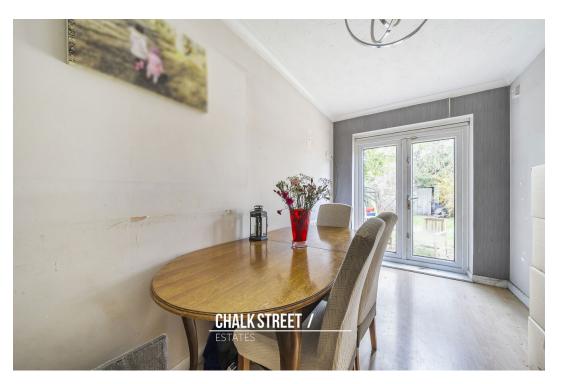

At the rear of the home is the dining room, measuring  $13'11 \times 7'$ , with double patio doors opening onto the rear garden.

Completing the ground floor footprint is the family bathroom.

Upstairs there are three bedrooms, the largest measures 11'1 x 10'9 and boasts fitted wardrobes.