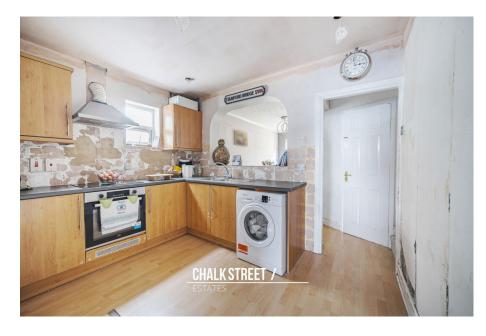

Upon entering the home via the enclosed porch, you are greeted with the large reception room which measures 13'6 x 12'9.

At the heart of the home is the kitchen which comprises numerous wall and base units, worktops to three sides and room for essential appliances. From here there are stairs rising to the first floor.