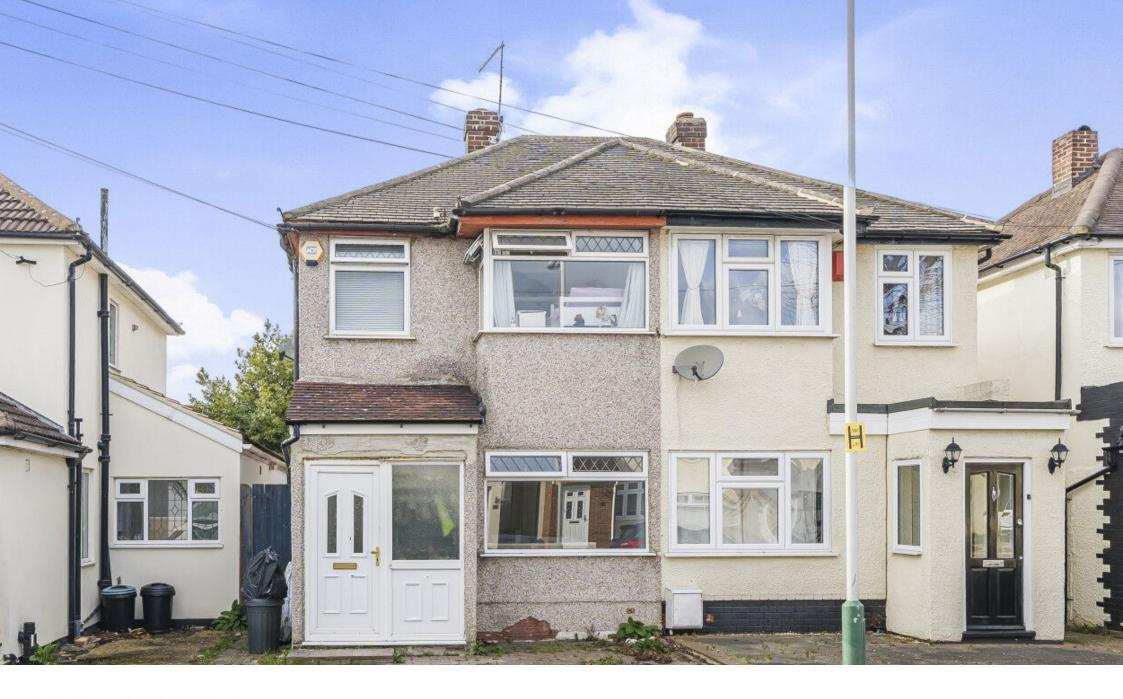

## Calbourne Avenue, Hornchurch, RM12

Offers Over £400,000

Situated just 0.3 miles from Elm Park Underground Station, 0.5 miles from Ofsted 'Outstanding Rated' Scotts Primary School and walking distance to Elm Park Shopping Broadway, is this three bedroom semi-detached house.

Externally, to the front there is off street parking and side access to the rear.

The rear garden measures 53'9 and is predominantly laid to lawn.

· Semi-Detached House

Sought After Location

Off-Street Parking