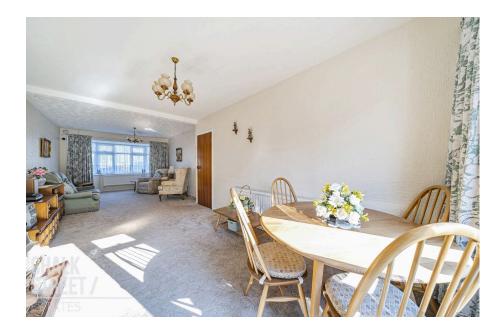

Upon entering the home, you are greeted with a welcoming hallway with access to all of the ground floor footprint and has stairs rising to the first floor.

Spanning the right side of the home, measuring an impressive 31'6 x 11'5, the through lounge is well presented with neutral tones and enjoys a centre fireplace. The room is flooded with natural light from the large bay window to the front elevation and patio door which opens onto the rear garden.