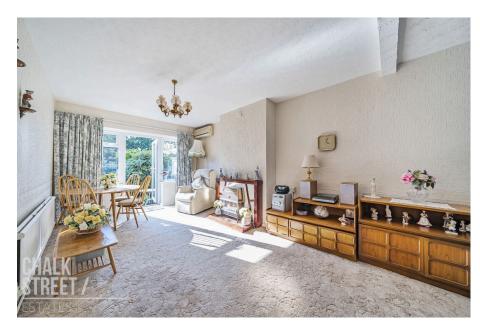

Upon entering the home, you are greeted with a welcoming hallway with access to all of the ground floor footprint and has stairs rising to the first floor.

Spanning the right side of the home, measuring an impressive 31'6 x 11'5, the through lounge is well presented with neutral tones and enjoys a centre fireplace. The room is flooded with natural light from the large bay window to the front elevation and patio door which opens onto the rear garden.