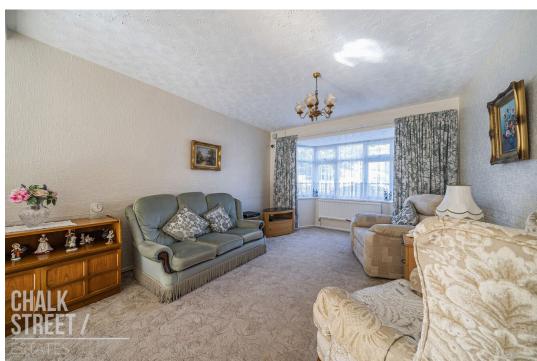

Upon entering the home, you are greeted with a welcoming hallway with access to all of the ground floor footprint and has stairs rising to the first floor.

Spanning the right side of the home, measuring an impressive 31'6 x 11'5, the through lounge is well presented with neutral tones and enjoys a centre fireplace. The room is flooded with natural light from the large bay window to the front elevation and patio door which opens onto the rear garden.