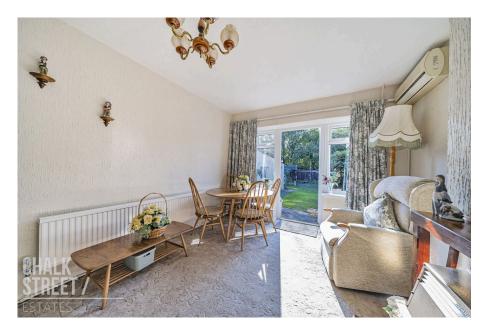

Upon entering the home, you are greeted with a welcoming hallway with access to all of the ground floor footprint and has stairs rising to the first floor.

Spanning the right side of the home, measuring an impressive 31'6 x 11'5, the through lounge is well presented with neutral tones and enjoys a centre fireplace. The room is flooded with natural light from the large bay window to the front elevation and patio door which opens onto the rear garden.