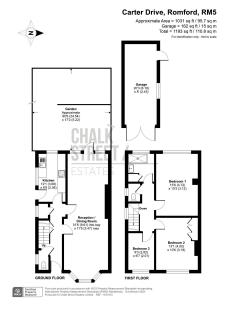

Upon entering the home, you are greeted with a welcoming hallway with access to all of the ground floor footprint and has stairs rising to the first floor.

Spanning the right side of the home, measuring an impressive 31'6 x 11'5, the through lounge is well presented with neutral tones and enjoys a centre fireplace. The room is flooded with natural light from the large bay window to the front elevation and patio door which opens onto the rear garden.

Situated at the rear of the home is the kitchen which comprises numerous wall and base units, worktops along two sides and room for essential appliances. A single door provides external access to the shared driveway.

Completing the ground floor footprint is the handy W/C.

Heading upstairs, there are two sizable double bedrooms and a further single situated at the front of the home.

Rounding off the internal layout is the family bathroom and separate W/C.

· Three Bedrooms

Semi-Detached House

Spacious Through Lounge

Ground Floor W/C

· Off Street Parking

Garage

• 80' West Facing Rear Garden

 Close Proximity To Good Local Schools  Walking Distance To Havering Country Park