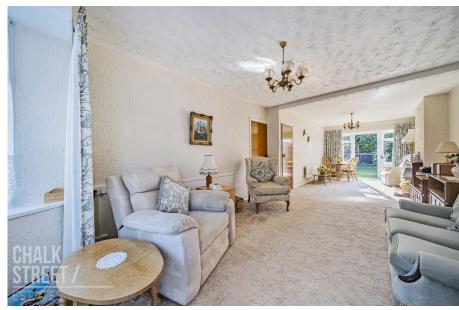

Upon entering the home, you are greeted with a welcoming hallway with access to all of the ground floor footprint and has stairs rising to the first floor.

Spanning the right side of the home, measuring an impressive 31'6 x 11'5, the through lounge is well presented with neutral tones and enjoys a centre fireplace. The room is flooded with natural light from the large bay window to the front elevation and patio door which opens onto the rear garden.