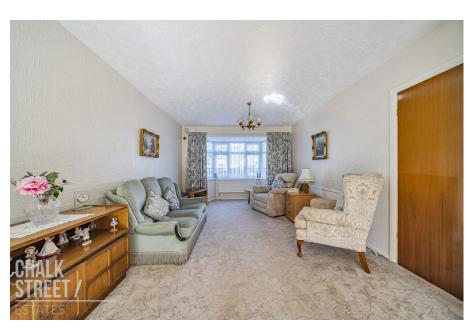

Upon entering the home, you are greeted with a welcoming hallway with access to all of the ground floor footprint and has stairs rising to the first floor.

Spanning the right side of the home, measuring an impressive 31'6 x 11'5, the through lounge is well presented with neutral tones and enjoys a centre fireplace. The room is flooded with natural light from the large bay window to the front elevation and patio door which opens onto the rear garden.