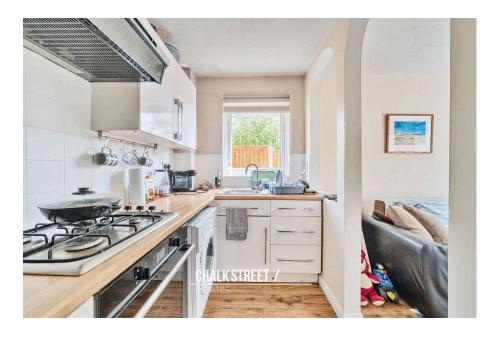

An archway opens through to the kitchen which comprises numerous wall and base units, worktops to two sides and room for essential appliances. Accessed off the kitchen is the handy understairs storage cupboard.