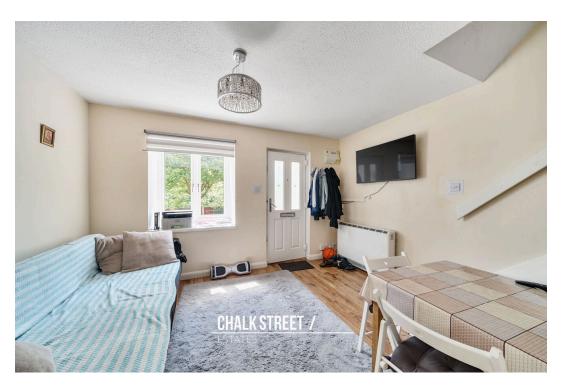

Upon entering the home, you are then greeted with the reception room. Nicely presented with modern tones and laminate flooring underfoot, the dual aspect room measures 12'9 x 9'10. From here, stairs rise to the first floor.

An archway opens through to the kitchen which comprises numerous wall and base units, worktops to two sides and room for essential appliances. Accessed off the kitchen is the handy understairs storage cupboard.