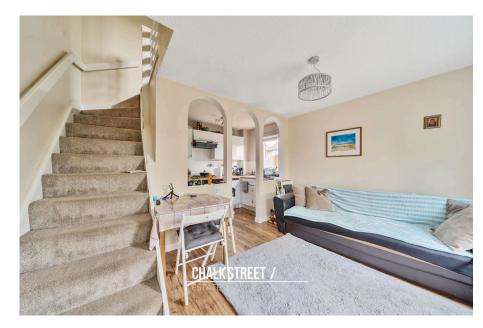

Upon entering the home, you are then greeted with the reception room. Nicely presented with modern tones and laminate flooring underfoot, the dual aspect room measures 12'9 x 9'10. From here, stairs rise to the first floor.

An archway opens through to the kitchen which comprises numerous wall and base units, worktops to two sides and room for essential appliances. Accessed off the kitchen is the handy understairs storage cupboard.