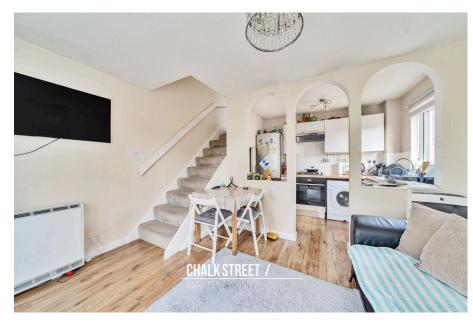

Upon entering the home, you are then greeted with the reception room. Nicely presented with modern tones and laminate flooring underfoot, the dual aspect room measures 12'9 x 9'10. From here, stairs rise to the first floor.