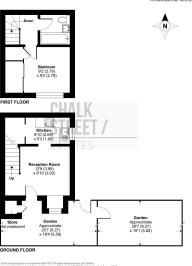

## Dewey Path, Hornchurch, RM12 Approximate Area = 402 sq ft / 37.3 sq m (Excluding store) · No Onward Chain