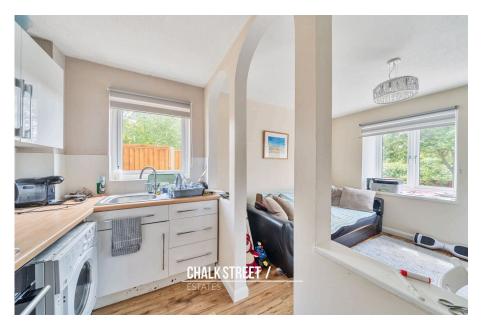

An archway opens through to the kitchen which comprises numerous wall and base units, worktops to two sides and room for essential appliances. Accessed off the kitchen is the handy understairs storage cupboard.