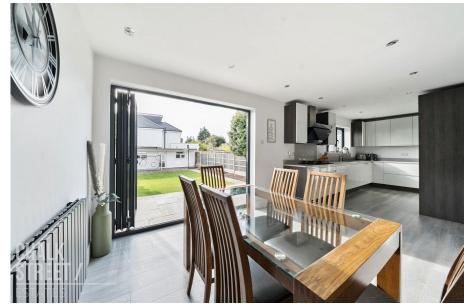

The kitchen comprises ample Quartz work surfaces to three sides, wall and base units and various integrated appliances such as a fulllength fridge and full-length freezer, Bosch microwave, oven, 5 gas burner hob and extractor. The living / dining area is beautifully presented with modern tones and high-quality flooring underfoot. The bi-folding doors, overlooking the rear garden, flood the area with natural light.