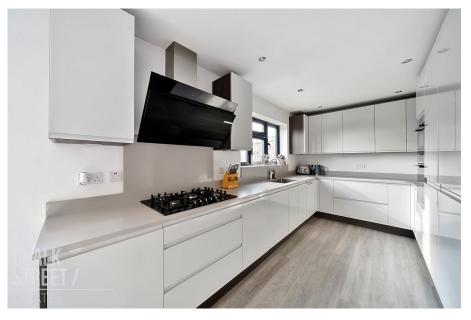

The kitchen comprises ample Quartz work surfaces to three sides, wall and base units and various integrated appliances such as a fulllength fridge and full-length freezer, Bosch microwave, oven, 5 gas burner hob and extractor. The living / dining area is beautifully presented with modern tones and high-quality flooring underfoot. The bi-folding doors, overlooking the rear garden, flood the area with natural light.