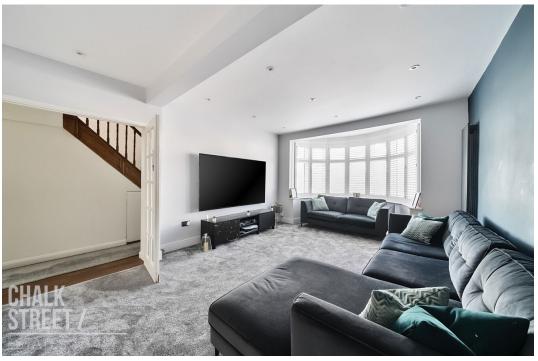

Upon entering the home, via the enclosed porch, you are greeted with a welcoming entrance hallway with stairs rising to the first floor.

Situated at the front of the property, drawing light from a large bay window is the principal reception room. Measuring an impressive 20'9 x 11'10, the room enjoys beautiful modern tones, deep skirting boards, fitted shutter blinds and luxury carpets throughout.