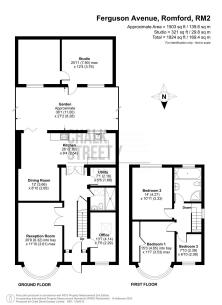

## **Ferguson Avenue, Gidea Park, RM2** Offers Over £700,000

**⊨** 3 **⊨** 2 **⊡** 2

Ideally located within close proximity of Gidea Park Elizabeth Line station, with over 1500 square foot of well-maintained living space, is this extended three bedroom semi-detached house.

Upon entering the home, via the enclosed porch, you are greeted with a welcoming entrance hallway with stairs rising to the first floor.

Situated at the front of the property, drawing light from a large bay window is the principal reception room. Measuring an impressive 20'9 x 11'10, the room enjoys beautiful modern tones, deep skirting boards, fitted shutter blinds and luxury carpets throughout.

Also positioned at the front of the home, is the second reception room which is currently arranged as a home office / study.

Occupying the rear of the property is the extended kitchen / lounge / diner which provides the perfect space for modern family living.

The kitchen comprises ample Quartz work surfaces to three sides, wall and base units and various integrated appliances such as a fulllength fridge and full-length freezer, Bosch microwave, oven, 5 gas burner hob and extractor. The living / dining area is beautifully presented with modern tones and high-quality flooring underfoot. The bi-folding doors, overlooking the rear garden, flood the area with natural light.

Accessed off the hallway is the separate utility room.

Three Bedrooms

## Semi-Detached House

Off Street Parking

- Extended To The Side & Rear Well Presented Throughout
- Open Plan Kitchen / Diner Ground Floor Shower Room
- Well Appointed Family Bathroom
- 36' South Facing Rear Garden 0.7 Miles From Gidea Park With Large Outbuilding **Elizabeth Line Station**