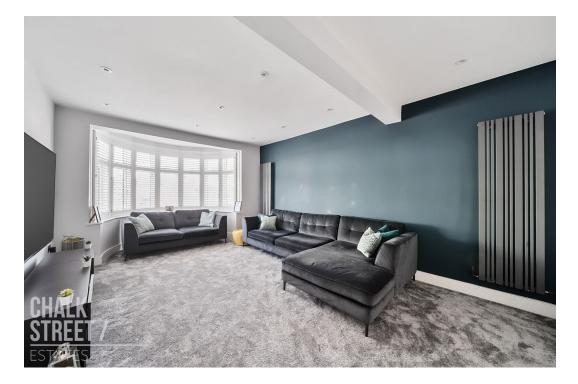

Upon entering the home, via the enclosed porch, you are greeted with a welcoming entrance hallway with stairs rising to the first floor.

Situated at the front of the property, drawing light from a large bay window is the principal reception room. Measuring an impressive 20'9 x 11'10, the room enjoys beautiful modern tones, deep skirting boards, fitted shutter blinds and luxury carpets throughout.