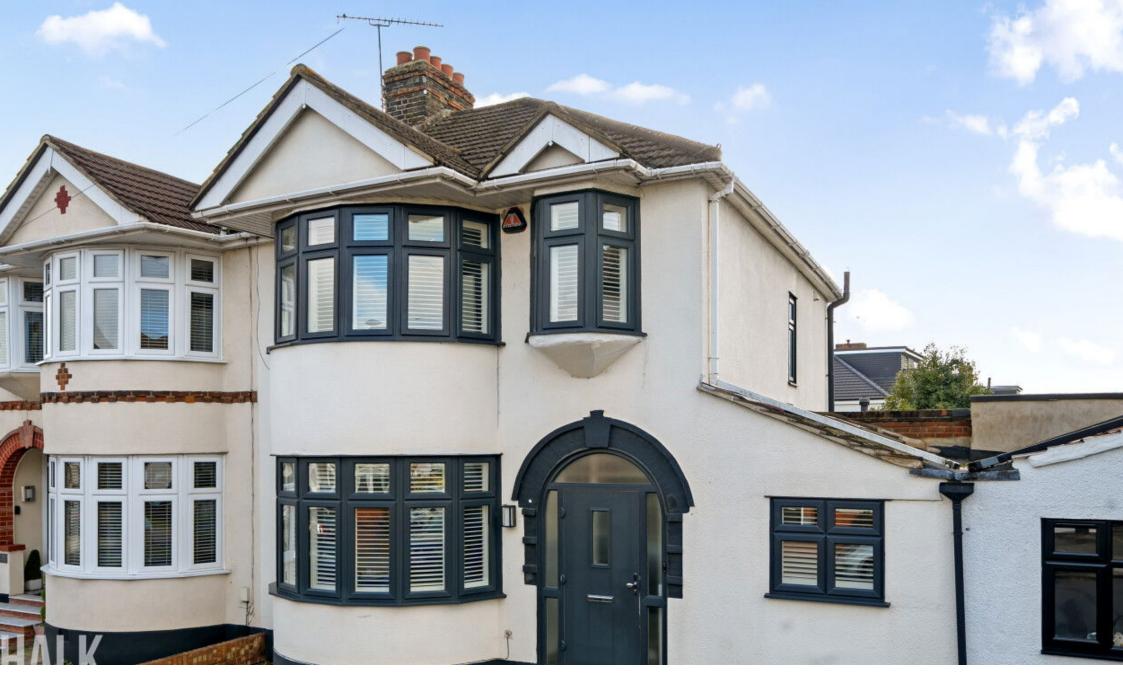

## **Ferguson Avenue, Gidea Park, RM2** Offers Over £700,000

**⊨** 3 **⊨** 2 **⊡** 2

Ideally located within close proximity of Gidea Park Elizabeth Line station, with over 1500 square foot of well-maintained living space, is this extended three bedroom semi-detached house.

## Semi-Detached House

Off Street Parking

- Extended To The Side & Rear Well Presented Throughout
- Open Plan Kitchen / Diner Ground Floor Shower Room
- Well Appointed Family Bathroom
- 36' South Facing Rear Garden 0.7 Miles From Gidea Park With Large Outbuilding **Elizabeth Line Station**