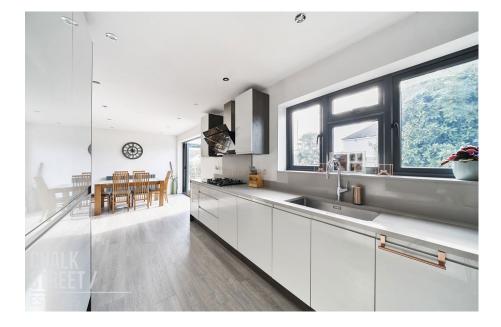

The kitchen comprises ample Quartz work surfaces to three sides, wall and base units and various integrated appliances such as a fulllength fridge and full-length freezer, Bosch microwave, oven, 5 gas burner hob and extractor. The living / dining area is beautifully presented with modern tones and high-quality flooring underfoot. The bi-folding doors, overlooking the rear garden, flood the area with natural light.