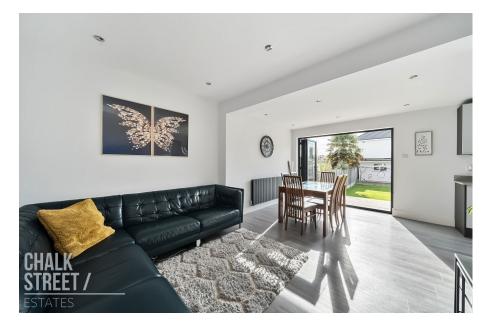

Also positioned at the front of the home, is the second reception room which is currently arranged as a home office / study.

Occupying the rear of the property is the extended kitchen / lounge / diner which provides the perfect space for modern family living.

The kitchen comprises ample Quartz work surfaces to three sides, wall and base units and various integrated appliances such as a fulllength fridge and full-length freezer, Bosch microwave, oven, 5 gas burner hob and extractor. The living / dining area is beautifully presented with modern tones and high-quality flooring underfoot. The bi-folding doors, overlooking the rear garden, flood the area with natural light.