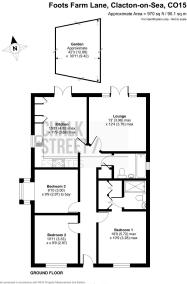

Upon entering the home, you are greeted with a welcoming hallway with access to all of the accommodation.

Positioned at the front of the home, are bedrooms one and two whilst bedroom three is located off the hallway, further into the home. The master bedroom measures 18'9 x 10'9 and enjoys fitted wardrobes and its own en-suite shower room.

At the rear of the property, the lounge, measuring  $13'1 \times 12'4$ , enjoys a neutral palette and French patio doors which flood the room with an abundance of natural light.

The stylish kitchen comprises numerous wall and base units, ample worktop space, room for essential appliances and adequate space for a large dining table and chairs. Double patio doors provide external access.

Rounding off the internal layout is the family bathroom.

Externally, to the front there is a well maintained front garden and off street parking via the driveway.

The un-overlooked rear garden measures 42'3 and commences with a patio area whilst the remainder is predominately laid to lawn and enjoys a handy storage shed.