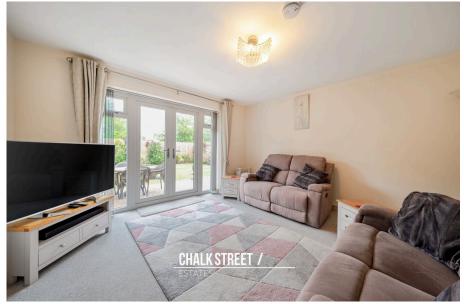

At the rear of the property, the lounge, measuring  $13'1 \times 12'4$ , enjoys a neutral palette and French patio doors which flood the room with an abundance of natural light.

The stylish kitchen comprises numerous wall and base units, ample worktop space, room for essential appliances and adequate space for a large dining table and chairs. Double patio doors provide external access.