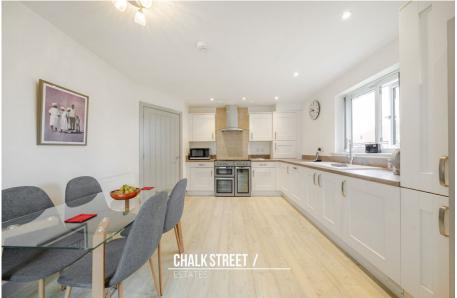

At the rear of the property, the lounge, measuring  $13'1 \times 12'4$ , enjoys a neutral palette and French patio doors which flood the room with an abundance of natural light.

The stylish kitchen comprises numerous wall and base units, ample worktop space, room for essential appliances and adequate space for a large dining table and chairs. Double patio doors provide external access.