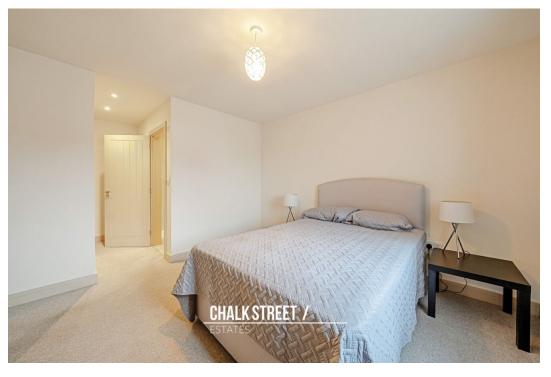

Upon entering the home, you are greeted with a welcoming hallway with access to all of the accommodation.

Positioned at the front of the home, are bedrooms one and two whilst bedroom three is located off the hallway, further into the home. The master bedroom measures 18'9 x 10'9 and enjoys fitted wardrobes and its own en-suite shower room.