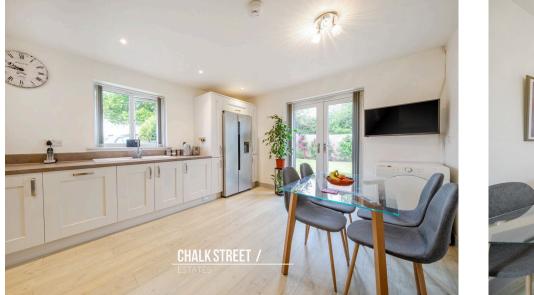

At the rear of the property, the lounge, measuring  $13'1 \times 12'4$ , enjoys a neutral palette and French patio doors which flood the room with an abundance of natural light.

The stylish kitchen comprises numerous wall and base units, ample worktop space, room for essential appliances and adequate space for a large dining table and chairs. Double patio doors provide external access.