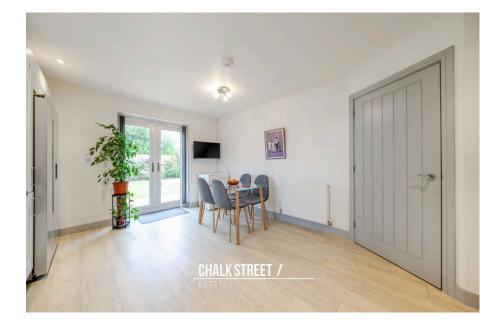

At the rear of the property, the lounge, measuring  $13'1 \times 12'4$ , enjoys a neutral palette and French patio doors which flood the room with an abundance of natural light.

The stylish kitchen comprises numerous wall and base units, ample worktop space, room for essential appliances and adequate space for a large dining table and chairs. Double patio doors provide external access.