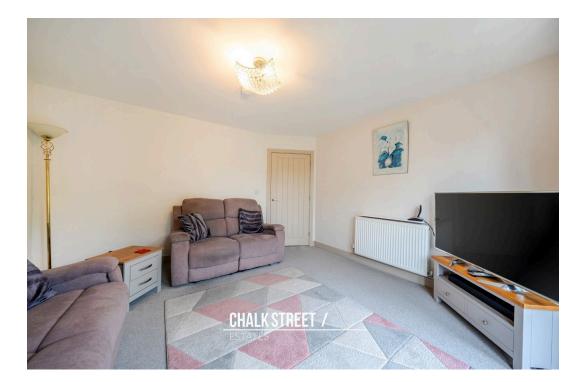

At the rear of the property, the lounge, measuring  $13'1 \times 12'4$ , enjoys a neutral palette and French patio doors which flood the room with an abundance of natural light.

The stylish kitchen comprises numerous wall and base units, ample worktop space, room for essential appliances and adequate space for a large dining table and chairs. Double patio doors provide external access.