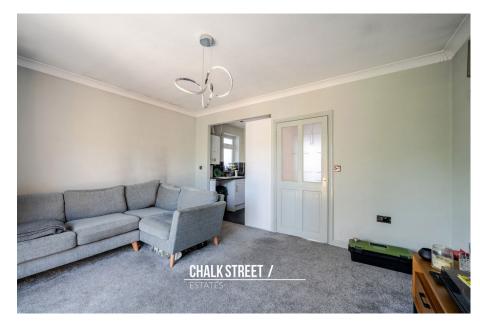

Upon entering the home, you are greeted with a welcoming hallway with access to all the internal accommodation.

Accessed off the hallway are the two bedrooms, the largest measuring 12'6 x 8'6.

At the rear of the home, overlooking the garden, is the spacious reception room (14' x 11'6).