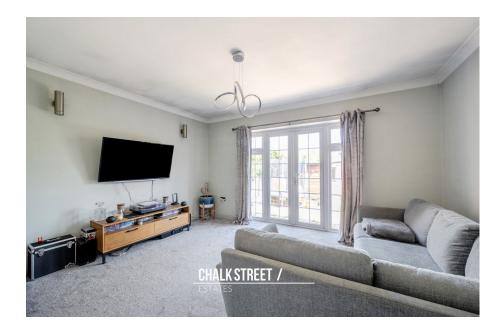

Upon entering the home, you are greeted with a welcoming hallway with access to all the internal accommodation.

Accessed off the hallway are the two bedrooms, the largest measuring 12'6 x 8'6.

At the rear of the home, overlooking the garden, is the spacious reception room (14' x 11'6).