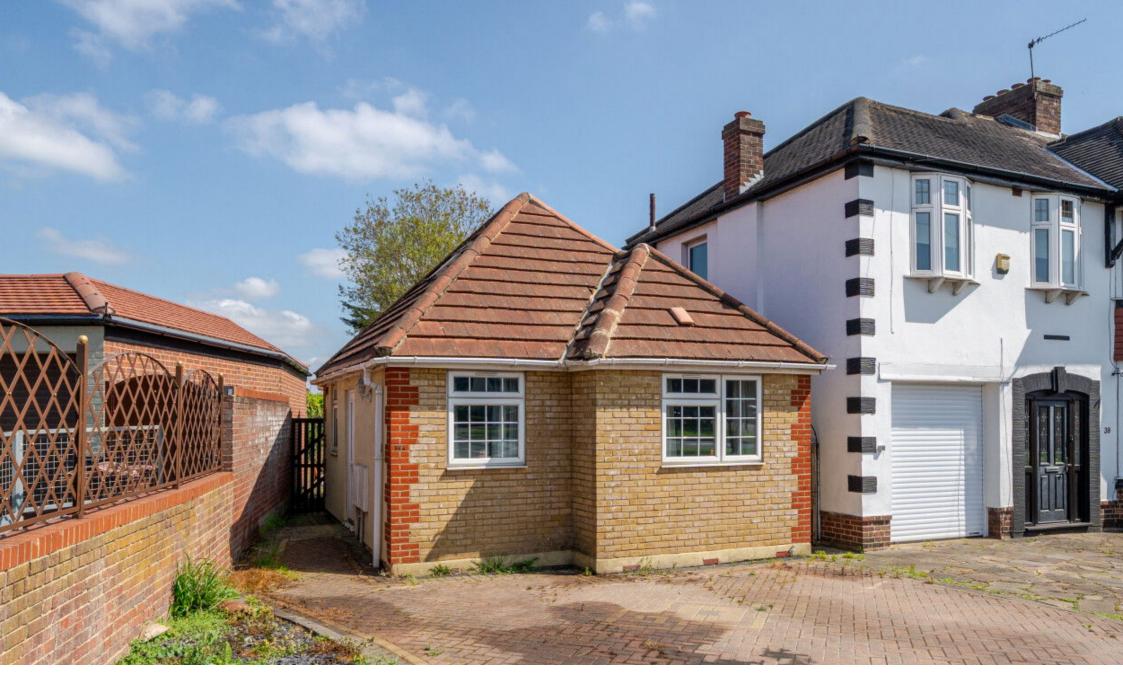

## Hacton Lane, Hornchurch, RM12

Offers Over £425,000

Offered for sale with the added advantage of no onward chain, positioned just 0.3 miles from Upminster Bridge Station, 0.5 miles from Hornchurch Station and within walking distance to Hornchurch Town Centre, is this two bedroom detached bungalow.

Also at the rear of the home is the kitchen which comprises numerous wall and base units and space for essential appliances.

Completing the internal layout is the family bathroom.

Externally, there is a brick paved driveway and side gate access to the rear

The 25'8 rear garden commences with a patio area with the remainder mostly laid to lawn with the addition of a storage shed.

- · 2 Bedrooms
- Detached Bungalow
- 25'8 Rear Garden

Off Street Parking

- Side Gate Access To The Rear
- Walking Distance To Local Schools
- 0.3 Miles From Upminster Bridge Station, 0.5 Miles From Hornchurch Station
- Walking Distance To Hornchurch Town Centre