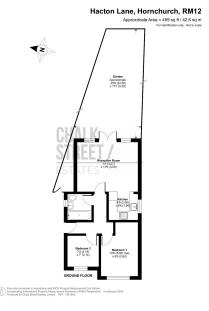

## Hacton Lane, Hornchurch, RM12

Offers Over £425,000

Offered for sale with the added advantage of no onward chain, positioned just 0.3 miles from Upminster Bridge Station, 0.5 miles from Hornchurch Station and within walking distance to Hornchurch Town Centre, is this two bedroom detached bungalow.

Upon entering the home, you are greeted with a welcoming hallway with access to all the internal accommodation.

Accessed off the hallway are the two bedrooms, the largest measuring 12'6 x 8'6.

At the rear of the home, overlooking the garden, is the spacious reception room (14' x 11'6).

Also at the rear of the home is the kitchen which comprises numerous wall and base units and space for essential appliances.

Completing the internal layout is the family bathroom.

Externally, there is a brick paved driveway and side gate access to the rear

The 25'8 rear garden commences with a patio area with the remainder mostly laid to lawn with the addition of a storage shed.

- · 2 Bedrooms
- Detached Bungalow
- 25'8 Rear Garden

Off Street Parking

- Side Gate Access To The Rear
- Walking Distance To Local Schools
- 0.3 Miles From Upminster Bridge Station, 0.5 Miles From Hornchurch Station
- Walking Distance To Hornchurch Town Centre