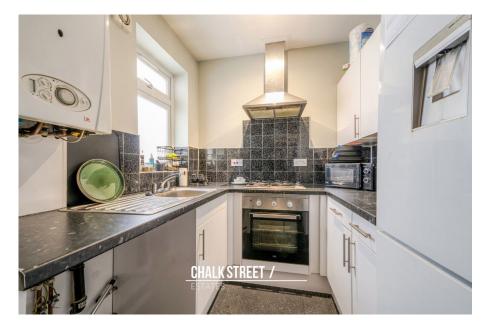

Also at the rear of the home is the kitchen which comprises numerous wall and base units and space for essential appliances.

Completing the internal layout is the family bathroom.

Externally, there is a brick paved driveway and side gate access to the rear