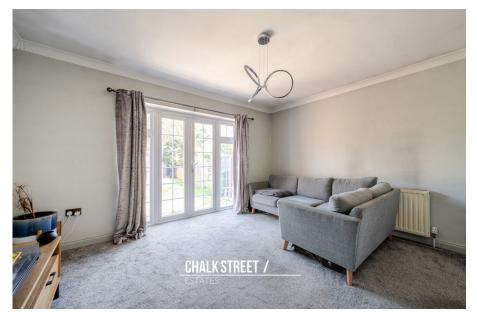

Upon entering the home, you are greeted with a welcoming hallway with access to all the internal accommodation.

Accessed off the hallway are the two bedrooms, the largest measuring 12'6 x 8'6.

At the rear of the home, overlooking the garden, is the spacious reception room (14' x 11'6).