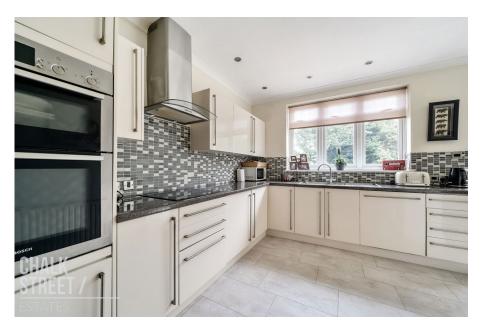

Positioned off such, the kitchen comprises numerous wall and base units, ample worktop space and room for essential appliances. Double doors provide external access onto the rear garden. The kitchen also provides access to the integral garage.