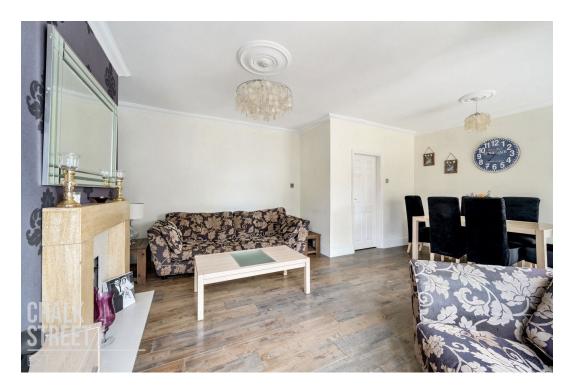

Upon entering the home, via the enclosed porch, you are welcomed with a bright and airy hallway with stairs rising to the first floor.

Positioned at the front of the home, drawing light from the bay window to the front elevation, the principal reception room is nicely decorated with neutral tones. Further features include deep skirting, decorative cornice and a ceiling rose.