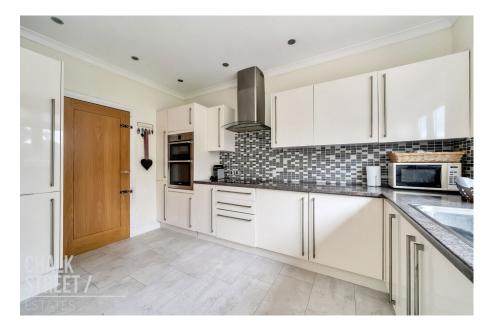

Positioned off such, the kitchen comprises numerous wall and base units, ample worktop space and room for essential appliances. Double doors provide external access onto the rear garden. The kitchen also provides access to the integral garage.