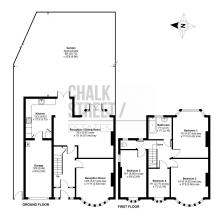

## Hacton Lane, Hornchurch, RM12

Offers Over £675,000

Offered for sale with no onward chain, ideally situated just 0.3 miles from Upminster Bridge Station, 0.5 miles from Hornchurch Station and within walking distance to Hornchurch Town Centre, is this four bedroom end of terrace house.

· Four Bedroom End of Terrace House

• Extended To The Rear & Side • Two Reception Rooms

Large Kitchen

Off Street Parking

Integral Garage

· 68' Unoverlooked Rear Garden

• 0.3 Miles From Upminster Bridge Station, 0.5 Miles From Hornchurch Station