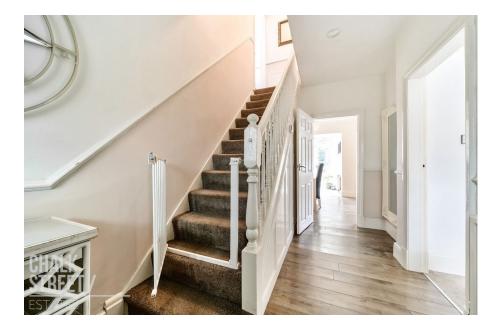

Upon entering the home, via the enclosed porch, you are welcomed with a bright and airy hallway with stairs rising to the first floor.

Positioned at the front of the home, drawing light from the bay window to the front elevation, the principal reception room is nicely decorated with neutral tones. Further features include deep skirting, decorative cornice and a ceiling rose.