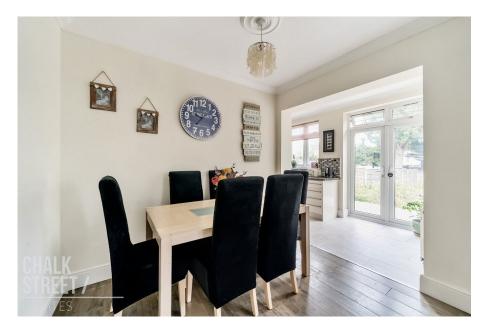

Towards the rear of the home, the reception / dining room measures an impressive  $19'3 \times 15'$  and is flooded with an abundance of natural light via the bay window and double patio doors which open onto the rear garden. Centred around a feature fireplace, the room provides the perfect space for modern family living.