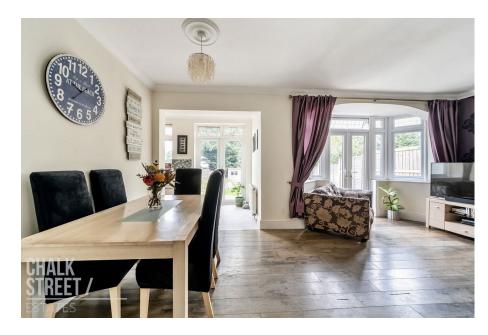

Towards the rear of the home, the reception / dining room measures an impressive  $19'3 \times 15'$  and is flooded with an abundance of natural light via the bay window and double patio doors which open onto the rear garden. Centred around a feature fireplace, the room provides the perfect space for modern family living.