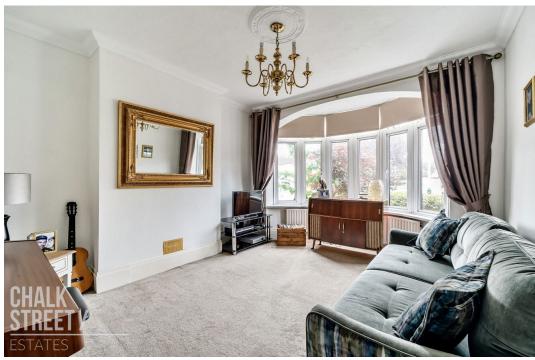

Upon entering the home, via the enclosed porch, you are welcomed with a bright and airy hallway with stairs rising to the first floor.

Positioned at the front of the home, drawing light from the bay window to the front elevation, the principal reception room is nicely decorated with neutral tones. Further features include deep skirting, decorative cornice and a ceiling rose.