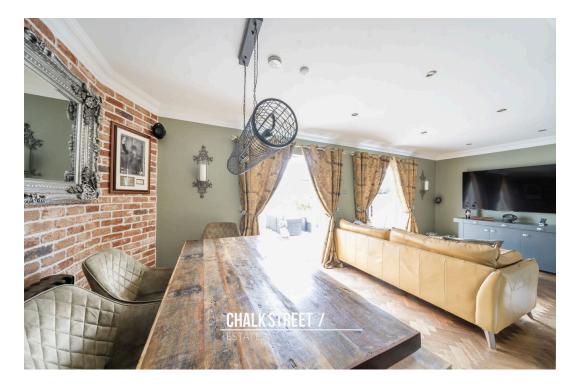

Upon entering the home via the enclosed entrance porch the bright and spacious hallways provides access to all rooms on the ground floor, with stairs rising to the first floor.

The living room is situated to the left and is decorated with a bright palette. Luxury carpets flows throughout whilst the room also benefits from decorative cornice and deep skirtings. At the heart of the home, the stylish kitchen comprises ample worktops, numerous wall and base units, a fishtank fitted within the wall and room for essential appliances. Accessed off the kitchen is the large utility room which in turn provides access to the ground floor shower room and second reception room (11'9 x 10'9). Spanning the full width at the rear of the property is the third reception room. Overlooking the garden and measuring 22' x 9'2, the room is the perfect space for modern family living. Two sets of French doors open onto the rear and flood the space with natural light.