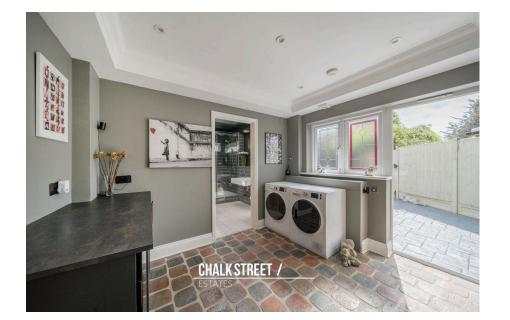

Upon entering the home via the enclosed entrance porch the bright and spacious hallways provides access to all rooms on the ground floor, with stairs rising to the first floor.

The living room is situated to the left and is decorated with a bright palette. Luxury carpets flows throughout whilst the room also benefits from decorative cornice and deep skirtings. At the heart of the home, the stylish kitchen comprises ample worktops, numerous wall and base units, a fishtank fitted within the wall and room for essential appliances. Accessed off the kitchen is the large utility room which in turn provides access to the ground floor shower room and second reception room (11'9 x 10'9). Spanning the full width at the rear of the property is the third reception room. Overlooking the garden and measuring 22' x 9'2, the room is the perfect space for modern family living. Two sets of French doors open onto the rear and flood the space with natural light.