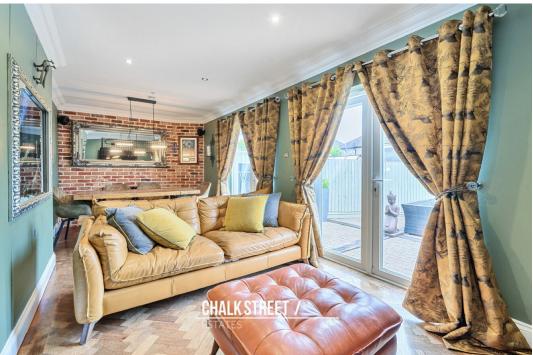

Upon entering the home via the enclosed entrance porch the bright and spacious hallways provides access to all rooms on the ground floor, with stairs rising to the first floor.

The living room is situated to the left and is decorated with a bright palette. Luxury carpets flows throughout whilst the room also benefits from decorative cornice and deep skirtings. At the heart of the home, the stylish kitchen comprises ample worktops, numerous wall and base units, a fishtank fitted within the wall and room for essential appliances. Accessed off the kitchen is the large utility room which in turn provides access to the ground floor shower room and second reception room (11'9 x 10'9). Spanning the full width at the rear of the property is the third reception room. Overlooking the garden and measuring 22' x 9'2, the room is the perfect space for modern family living. Two sets of French doors open onto the rear and flood the space with natural light.