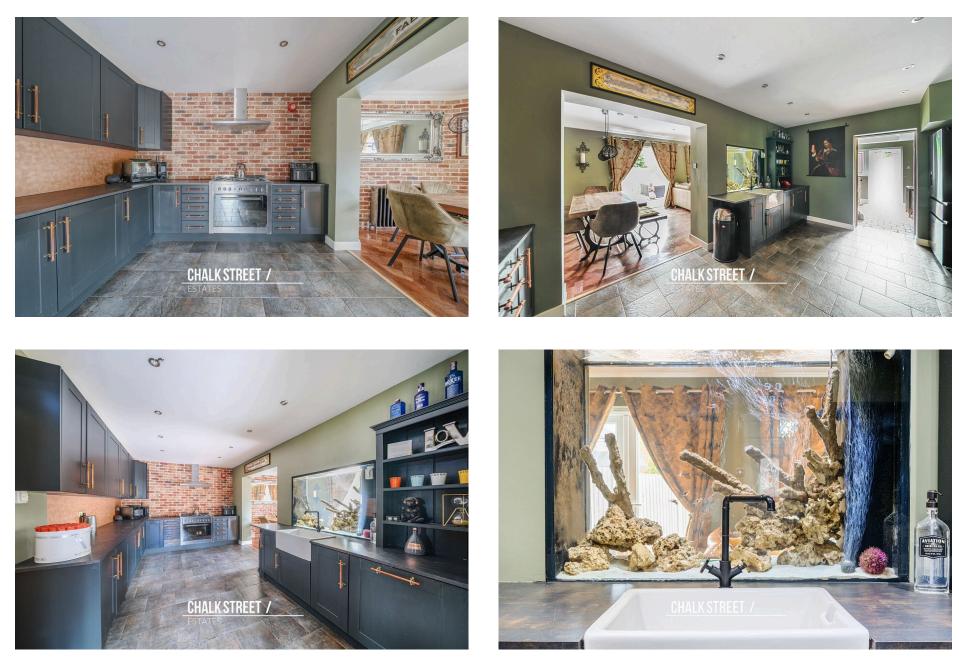

Upon entering the home via the enclosed entrance porch the bright and spacious hallways provides access to all rooms on the ground floor, with stairs rising to the first floor.

The living room is situated to the left and is decorated with a bright palette. Luxury carpets flows throughout whilst the room also benefits from decorative cornice and deep skirtings. At the heart of the home, the stylish kitchen comprises ample worktops, numerous wall and base units, a fishtank fitted within the wall and room for essential appliances. Accessed off the kitchen is the large utility room which in turn provides access to the ground floor shower room and second reception room (11'9 x 10'9). Spanning the full width at the rear of the property is the third reception room. Overlooking the garden and measuring 22' x 9'2, the room is the perfect space for modern family living. Two sets of French doors open onto the rear and flood the space with natural light.