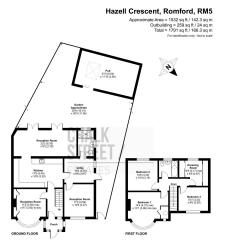

Upon entering the home via the enclosed entrance porch the bright and spacious hallways provides access to all rooms on the ground floor, with stairs rising to the first floor.

The living room is situated to the left and is decorated with a bright palette. Luxury carpets flows throughout whilst the room also benefits from decorative cornice and deep skirtings. At the heart of the home, the stylish kitchen comprises ample worktops, numerous wall and base units, a fishtank fitted within the wall and room for essential appliances. Accessed off the kitchen is the large utility room which in turn provides access to the ground floor shower room and second reception room (11'9 x 10'9). Spanning the full width at the rear of the property is the third reception room. Overlooking the garden and measuring 22' x 9'2, the room is the perfect space for modern family living. Two sets of French doors open onto the rear and flood the space with natural light.

Heading upstairs, there are three double bedrooms and a dressing room which could easily be converted back to a bedroom. Each room is nicely decorated with bedroom one boasting a stunning bay window.Rounding off the internal layout is the well appointed family bathroom.

Externally, there is off street parking via the driveway. The southfacing rear garden commences with a large patio then is mostly laid to lawn. At the base of the garden there is large outbuilding (21'5 x 11'10) currently arranged as a bar, with covered stone patio area, ideal for entertaining on summer evenings.