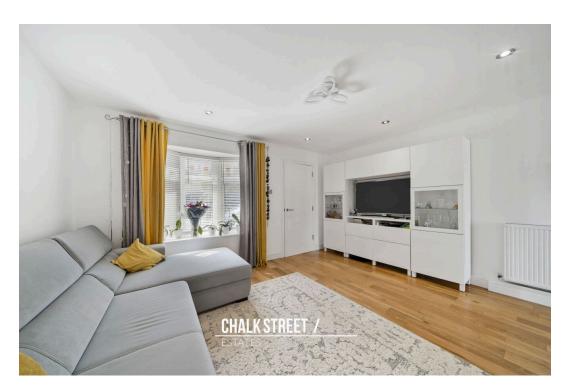

Upon entering the home via the enclosed porch, you are then greeted with the beautifully presented reception room. Measuring an impressive 14'10 x 14'9, the room enjoys a bay window to the front elevation that floods the room with natural light. From here, stairs rise to the first floor with handy understairs storage.