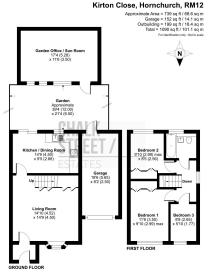

Heading upstairs, there are three well-presented bedrooms, with the larger two boasting fitted wardrobes.

Completing the internal layout is the stunning family bathroom.

Externally, to the front there is off street parking and access to the garage (18'6 x 8'2).

The south facing rear garden measures 39' and commences with a large patio area whilst the remainder is predominately laid to lawn. At the base of the garden there is a large outbuilding currently arranged as a sunroom.

Garage

• 39' South Facing Rear Garden

Large Garden Outbuilding

 Planning Permission for a two-storey side extension (Planning Application Number. P1400.24)