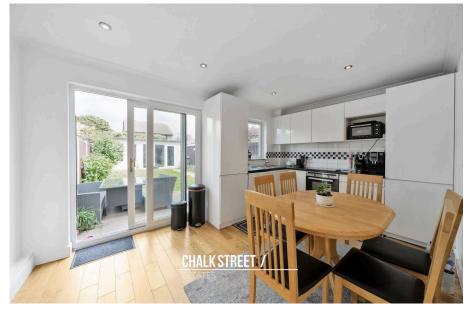

At the rear of the home, the stylish kitchen / dining room comprises numerous wall and base units, worktops to two sides and room for essential appliances. Sliding patio doors open onto the rear garden.