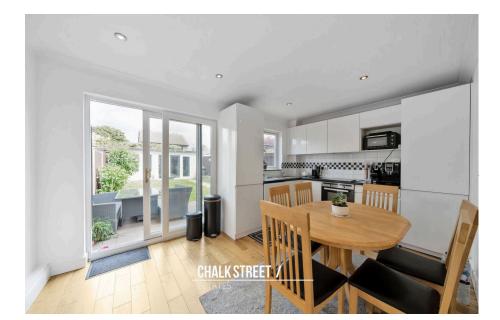

At the rear of the home, the stylish kitchen / dining room comprises numerous wall and base units, worktops to two sides and room for essential appliances. Sliding patio doors open onto the rear garden.