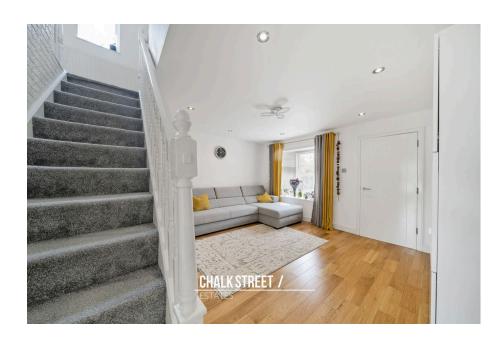

Upon entering the home via the enclosed porch, you are then greeted with the beautifully presented reception room. Measuring an impressive 14'10 x 14'9, the room enjoys a bay window to the front elevation that floods the room with natural light. From here, stairs rise to the first floor with handy understairs storage.