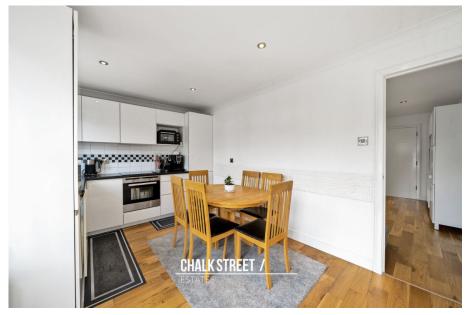

At the rear of the home, the stylish kitchen / dining room comprises numerous wall and base units, worktops to two sides and room for essential appliances. Sliding patio doors open onto the rear garden.