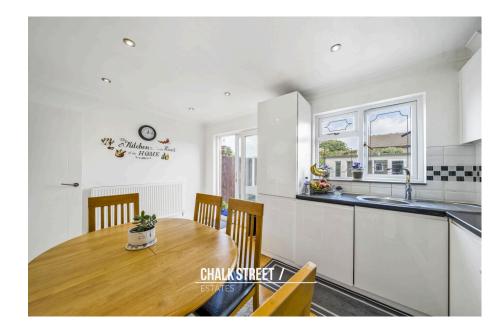

At the rear of the home, the stylish kitchen / dining room comprises numerous wall and base units, worktops to two sides and room for essential appliances. Sliding patio doors open onto the rear garden.