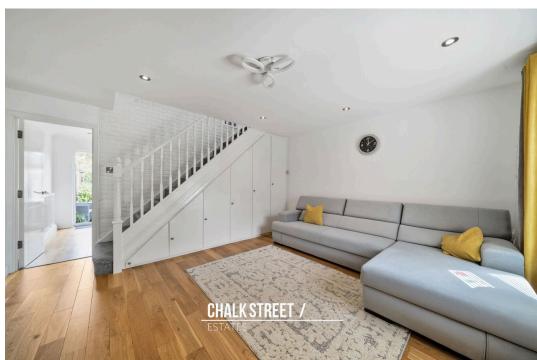

Upon entering the home via the enclosed porch, you are then greeted with the beautifully presented reception room. Measuring an impressive 14'10 x 14'9, the room enjoys a bay window to the front elevation that floods the room with natural light. From here, stairs rise to the first floor with handy understairs storage.