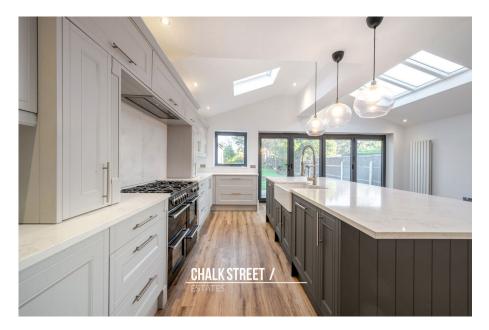

Further into the home there is a second reception room (13'10 x 11'10) which opens through to the impressive kitchen / diner which spans the rear of the home. The kitchen comprises numerous wall and base units, ample Quartz worktops and room for essential appliances. Flooded with natural light from the overhead sky lantern and bi-folding patio doors, the room is beautifully presented and provides an ideal space for modern family living.