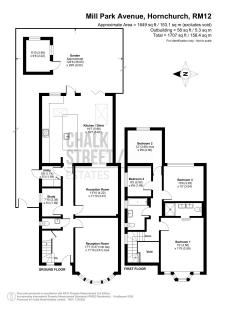

Upon entering the home you are greeted with a large hallway that provides access to the ground floor accommodation and has stairs rising to the first floor.

Positioned at the front of the home, there is a bay fronted reception room which measures an impressive 17'7 x 11'10 and enjoys luxury carpet underfoot.

Further into the home there is a second reception room (13'10 x 11'10) which opens through to the impressive kitchen / diner which spans the rear of the home. The kitchen comprises numerous wall and base units, ample Quartz worktops and room for essential appliances. Flooded with natural light from the overhead sky lantern and bi-folding patio doors, the room is beautifully presented and provides an ideal space for modern family living.

The separate utility room provides additional units and worktops as

- Video Tour Attached
- Four Bedroom Semi-Detached House
- Extended To The Rear
- Over 1649 Sq Ft of Accommodation
- Two Reception Rooms Plus Study
- Master Bedroom With En-Suite
- Off Street Parking & Side Access

• 124' Rear Garden

 0.3 Miles From Hornchurch Underground Station