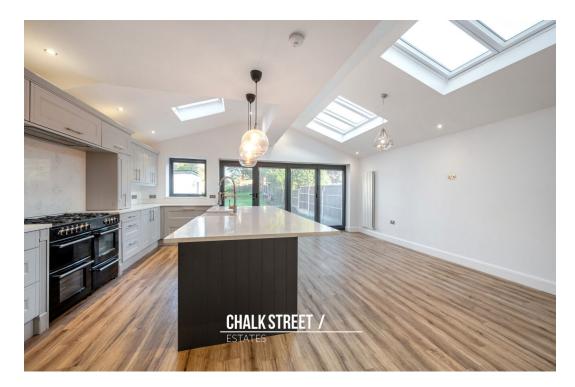

Further into the home there is a second reception room (13'10 x 11'10) which opens through to the impressive kitchen / diner which spans the rear of the home. The kitchen comprises numerous wall and base units, ample Quartz worktops and room for essential appliances. Flooded with natural light from the overhead sky lantern and bi-folding patio doors, the room is beautifully presented and provides an ideal space for modern family living.