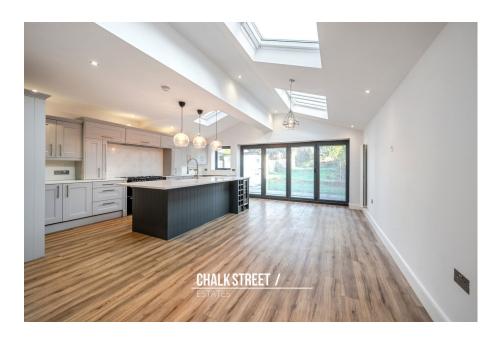

Further into the home there is a second reception room (13'10 x 11'10) which opens through to the impressive kitchen / diner which spans the rear of the home. The kitchen comprises numerous wall and base units, ample Quartz worktops and room for essential appliances. Flooded with natural light from the overhead sky lantern and bi-folding patio doors, the room is beautifully presented and provides an ideal space for modern family living.