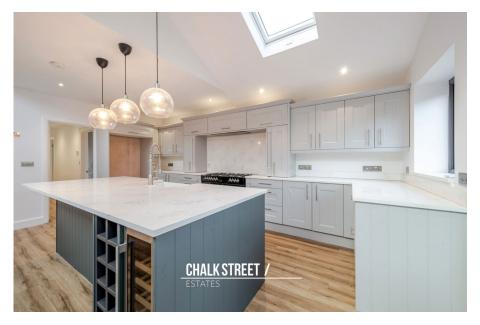

Further into the home there is a second reception room (13'10 x 11'10) which opens through to the impressive kitchen / diner which spans the rear of the home. The kitchen comprises numerous wall and base units, ample Quartz worktops and room for essential appliances. Flooded with natural light from the overhead sky lantern and bi-folding patio doors, the room is beautifully presented and provides an ideal space for modern family living.