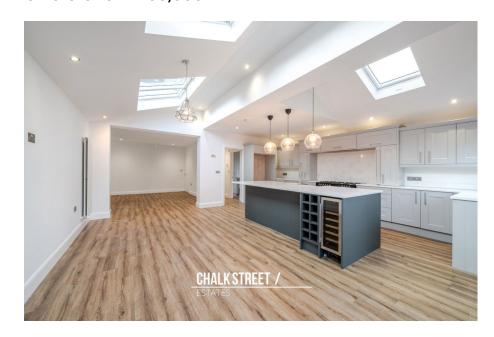

Further into the home there is a second reception room (13'10 x 11'10) which opens through to the impressive kitchen / diner which spans the rear of the home. The kitchen comprises numerous wall and base units, ample Quartz worktops and room for essential appliances. Flooded with natural light from the overhead sky lantern and bi-folding patio doors, the room is beautifully presented and provides an ideal space for modern family living.