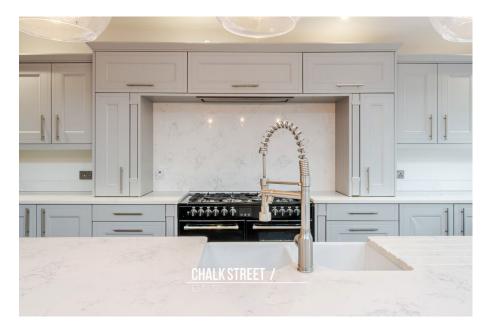

Further into the home there is a second reception room (13'10 x 11'10) which opens through to the impressive kitchen / diner which spans the rear of the home. The kitchen comprises numerous wall and base units, ample Quartz worktops and room for essential appliances. Flooded with natural light from the overhead sky lantern and bi-folding patio doors, the room is beautifully presented and provides an ideal space for modern family living.