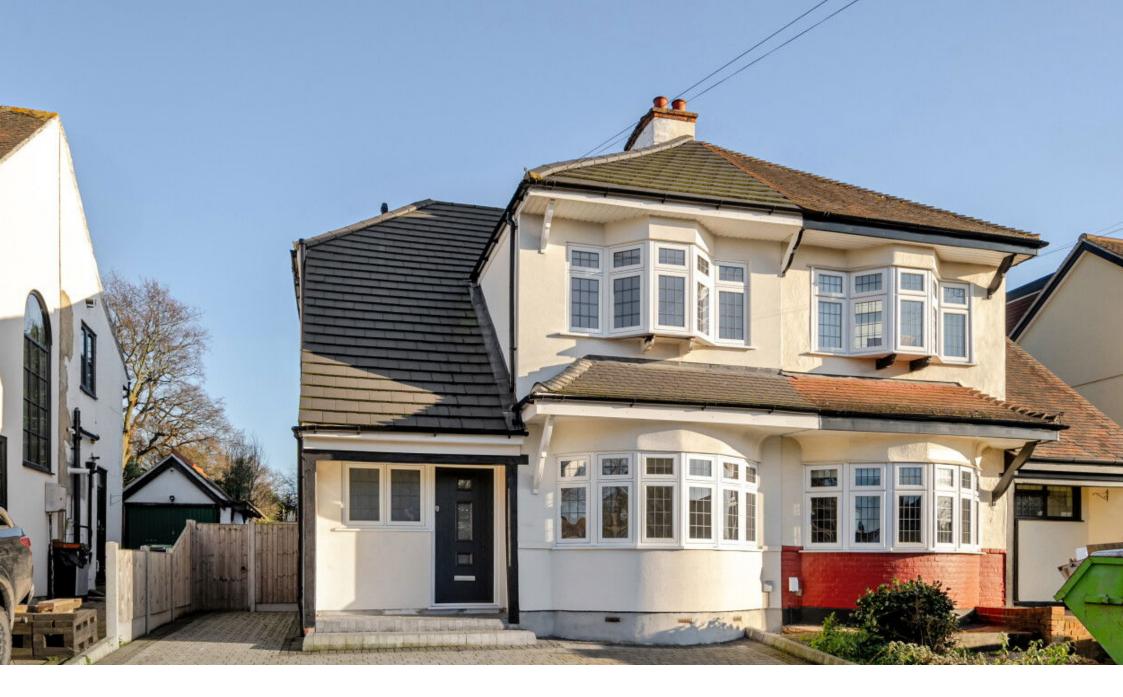

## CHALK STREET / ESTATES

Offered for sale with the advantage of no onward chain, situated within one of the most sought after avenues in Hornchurch, just 0.3 miles from the Underground Station, is this spacious and beautifully presented four bedroom semi-detached house.

The property has been impeccably refurbished throughout and beautifully finished by the existing owners. This stunning family home would suit those looking for a property in turn-key condition and for those looking to increase the accommodation with as the property holds a Certificate of lawfulness for conversion of roof space to habitable use (D0070.20).

Upon entering the home you are greeted with a large hallway that provides access to the ground floor accommodation and has stairs rising to the first floor.

Positioned at the front of the home, there is a bay fronted reception room which measures an impressive 17'7 x 11'10 and enjoys luxury carpet underfoot.