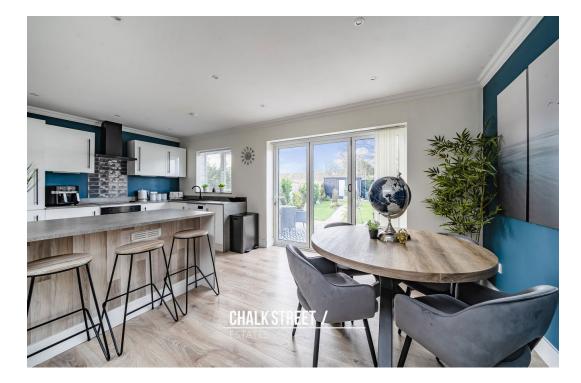

Along the right side of the home there is a spacious living room. Presented to a high standard with decorative cornice and deep skirtings, the room also has a handsome centre fireplace.

Flowing seamlessly through the rear of the home, the kitchen comprises numerous wall and base units, an abundance of work surface areas, breakfast bar and integrated appliances. Measuring 19'9 x 9'10, the room also provides ample space for a large breakfast table and chairs. Bi-folding patio doors open onto the rear garden whilst the overhead sky lantern floods the area with natural light.