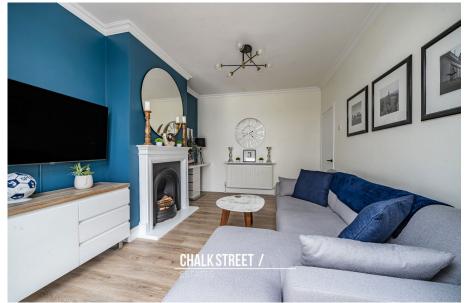

Along the right side of the home there is a spacious living room. Presented to a high standard with decorative cornice and deep skirtings, the room also has a handsome centre fireplace.

Flowing seamlessly through the rear of the home, the kitchen comprises numerous wall and base units, an abundance of work surface areas, breakfast bar and integrated appliances. Measuring 19'9 x 9'10, the room also provides ample space for a large breakfast table and chairs. Bi-folding patio doors open onto the rear garden whilst the overhead sky lantern floods the area with natural light.