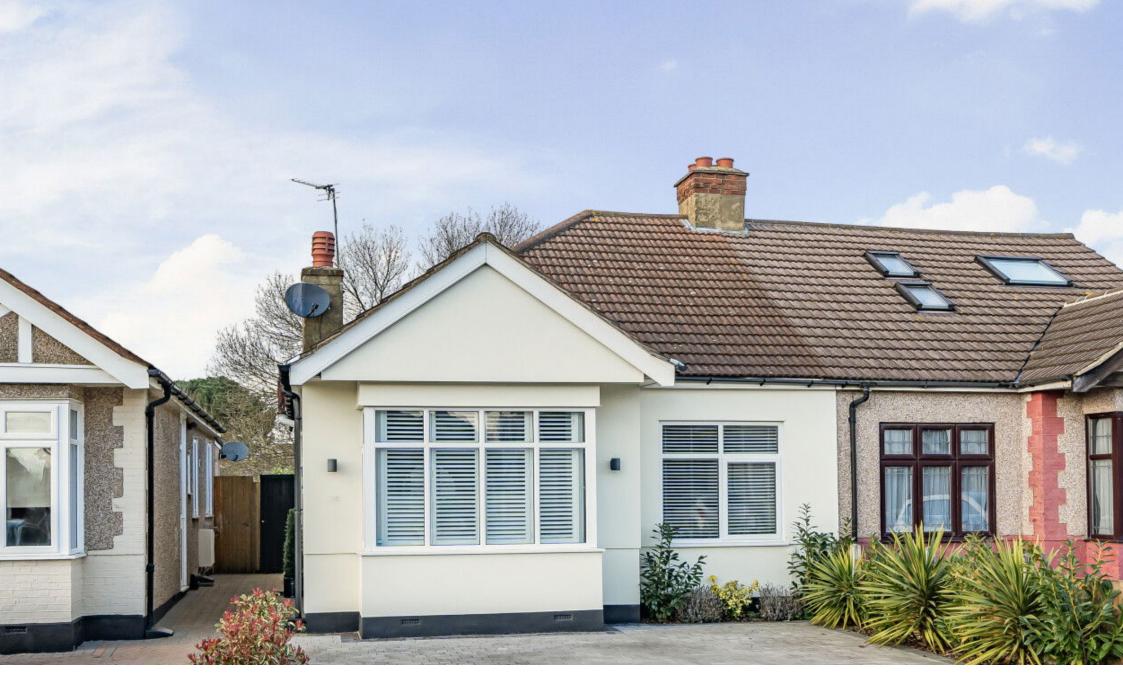

## Randall Drive, Hornchurch, RM12 Offers Over £585,000

🍋 3 🚰 1 🚍 1

Situated within close proximity of Ofsted 'Outstanding' Rated Scotts Primary School and Hornchurch Station, is this beautiful, three bedroom semi detached bungalow.

- 3 Bedroom Semi-Detached Bungalow
- Well-Presented Throughout
  Exter
- 55' Rear Garden
- Off Street Parking
- 0.3 Miles to Hornchurch District Line Station

- Open Plan Kitchen / Diner Room
- · Extended to the Rear
- Side Gate Access to Rear
- Close Proximity To Hornchurch Town Centre
- 0.5 Miles From Ofsted 'Outstanding' Rated Scotts Primary School