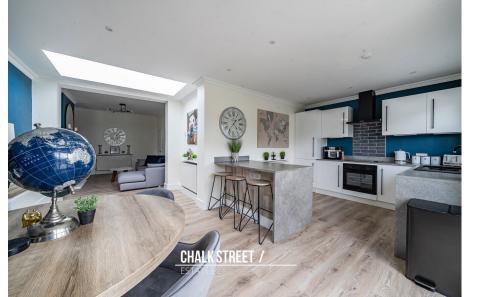

Along the right side of the home there is a spacious living room. Presented to a high standard with decorative cornice and deep skirtings, the room also has a handsome centre fireplace.

Flowing seamlessly through the rear of the home, the kitchen comprises numerous wall and base units, an abundance of work surface areas, breakfast bar and integrated appliances. Measuring 19'9 x 9'10, the room also provides ample space for a large breakfast table and chairs. Bi-folding patio doors open onto the rear garden whilst the overhead sky lantern floods the area with natural light.