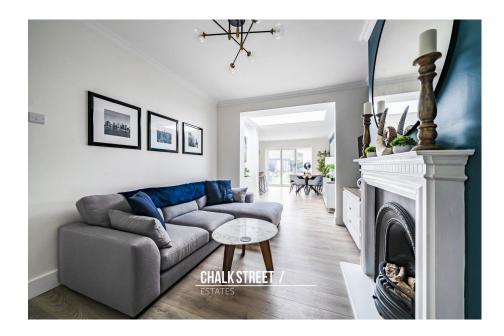

Along the right side of the home there is a spacious living room. Presented to a high standard with decorative cornice and deep skirtings, the room also has a handsome centre fireplace.

Flowing seamlessly through the rear of the home, the kitchen comprises numerous wall and base units, an abundance of work surface areas, breakfast bar and integrated appliances. Measuring 19'9 x 9'10, the room also provides ample space for a large breakfast table and chairs. Bi-folding patio doors open onto the rear garden whilst the overhead sky lantern floods the area with natural light.