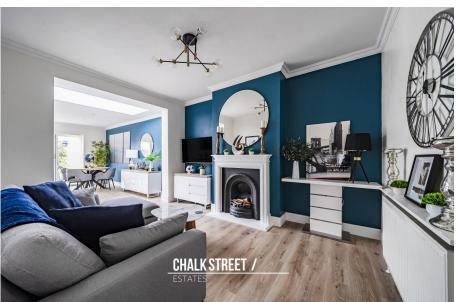

Along the right side of the home there is a spacious living room. Presented to a high standard with decorative cornice and deep skirtings, the room also has a handsome centre fireplace.

Flowing seamlessly through the rear of the home, the kitchen comprises numerous wall and base units, an abundance of work surface areas, breakfast bar and integrated appliances. Measuring 19'9 x 9'10, the room also provides ample space for a large breakfast table and chairs. Bi-folding patio doors open onto the rear garden whilst the overhead sky lantern floods the area with natural light.