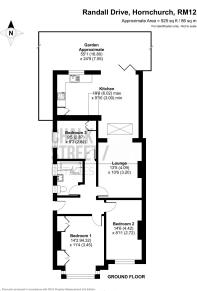

Upon entering the property, you are greeted with an entrance hallway granting access to all the internal living accommodation.

Positioned at the front of the home, drawing light from the large windows to the front elevation, are bedrooms one and two which are both doubles. Accessed off the hallway is bedroom three which is a spacious single. All three bedrooms are beautifully presented with modern tones.

Along the right side of the home there is a spacious living room. Presented to a high standard with decorative cornice and deep skirtings, the room also has a handsome centre fireplace.

Flowing seamlessly through the rear of the home, the kitchen comprises numerous wall and base units, an abundance of work surface areas, breakfast bar and integrated appliances. Measuring 19'9 x 9'10, the room also provides ample space for a large breakfast table and chairs. Bi-folding patio doors open onto the rear garden whilst the overhead sky lantern floods the area with natural light.

Completing the internal layout is the stunning family bathroom.

Externally, there is a brick paved driveway and side gate access to

D Incorporating International Property Measurement Standards (PWS2 Residential). Onlchecom 2025 Produced for Chalk Street Estates Limited. REF: 1252258