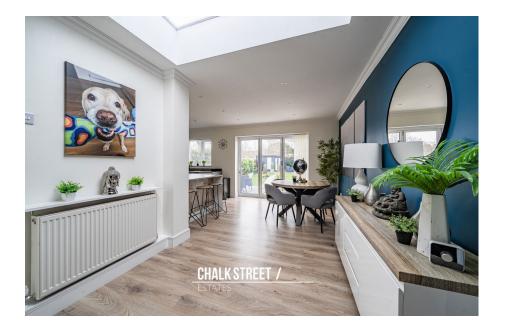

Along the right side of the home there is a spacious living room. Presented to a high standard with decorative cornice and deep skirtings, the room also has a handsome centre fireplace.

Flowing seamlessly through the rear of the home, the kitchen comprises numerous wall and base units, an abundance of work surface areas, breakfast bar and integrated appliances. Measuring 19'9 x 9'10, the room also provides ample space for a large breakfast table and chairs. Bi-folding patio doors open onto the rear garden whilst the overhead sky lantern floods the area with natural light.