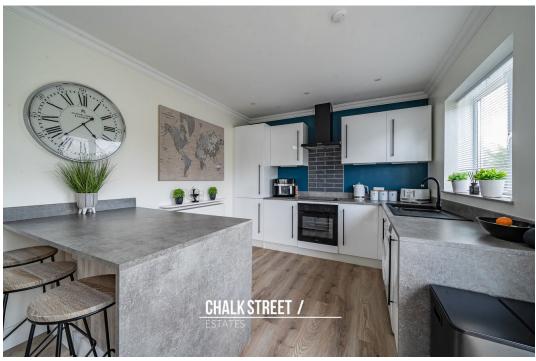

Along the right side of the home there is a spacious living room. Presented to a high standard with decorative cornice and deep skirtings, the room also has a handsome centre fireplace.

Flowing seamlessly through the rear of the home, the kitchen comprises numerous wall and base units, an abundance of work surface areas, breakfast bar and integrated appliances. Measuring 19'9 x 9'10, the room also provides ample space for a large breakfast table and chairs. Bi-folding patio doors open onto the rear garden whilst the overhead sky lantern floods the area with natural light.