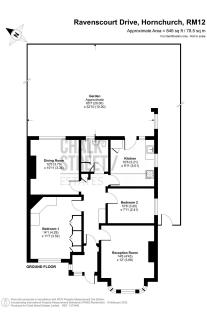

In need of modernisation throughout, the property would suit those looking to create their own stamp.

Upon entering the home via the enclosed porch, you are greeted with a welcoming entrance hallway with access to all the internal accommodation.

Drawing light from the attractive bay window, is the reception room which is well presented and enjoys a centre fireplace.

At the rear of the home, overlooking the rear garden, is the spacious dining room ( $12'5 \times 10'11$ ).

Also at the rear of the home is the kitchen which provides access to the rear garden.

Access off the hallway are the two bedrooms, the largest measures 14'1 x 11'7 and boasts fitted wardrobes.

Rounding off the internal layout is the family bathroom.

No Onward Chain

- Semi-Detached Bungalow
- Two Reception Rooms
- 65'7 Rear Garden
- 0.3 Miles From Hornchurch Station

- Two Bedrooms
- In Need of Modernisation
- Side Gate Access
- Close Proximity To Hornchurch Town Centre
- 0.5 Miles From Upminster Bridge Station