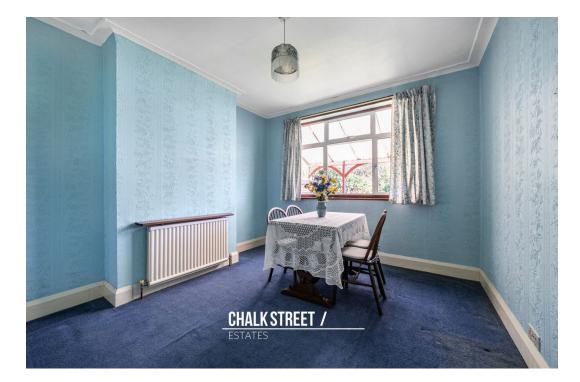

Drawing light from the attractive bay window, is the reception room which is well presented and enjoys a centre fireplace.

At the rear of the home, overlooking the rear garden, is the spacious dining room ( $12'5 \times 10'11$ ).