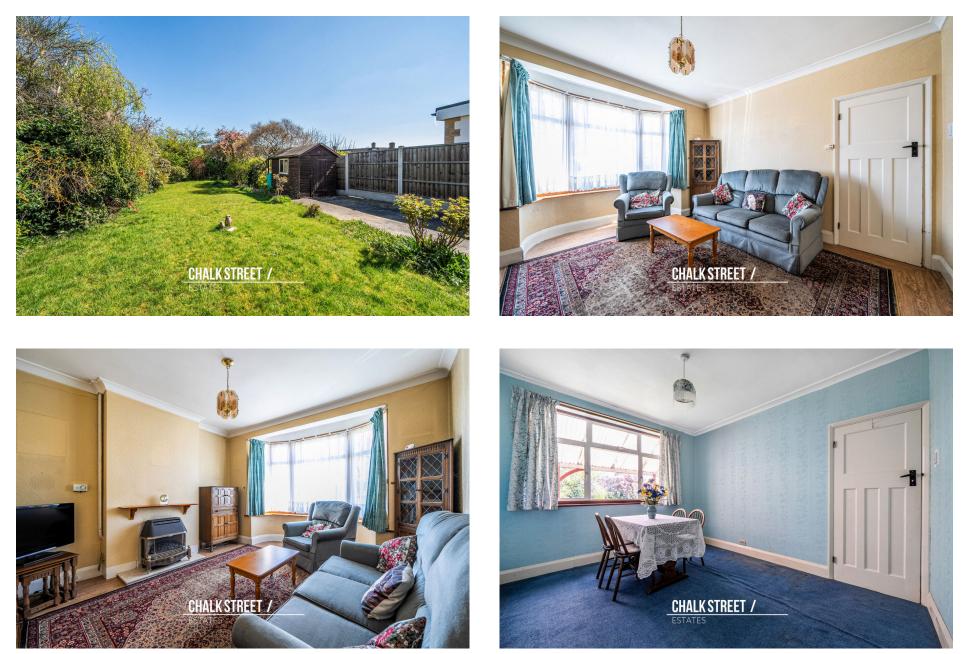

Drawing light from the attractive bay window, is the reception room which is well presented and enjoys a centre fireplace.

At the rear of the home, overlooking the rear garden, is the spacious dining room ( $12'5 \times 10'11$ ).

Also at the rear of the home is the kitchen which provides access to the rear garden.

Access off the hallway are the two bedrooms, the largest measures 14'1 x 11'7 and boasts fitted wardrobes.

Rounding off the internal layout is the family bathroom.

No Onward Chain

- Semi-Detached Bungalow
- Two Reception Rooms
- 65'7 Rear Garden
- 0.3 Miles From Hornchurch Station

- Two Bedrooms
- In Need of Modernisation
- Side Gate Access
- Close Proximity To Hornchurch Town Centre
- 0.5 Miles From Upminster Bridge Station