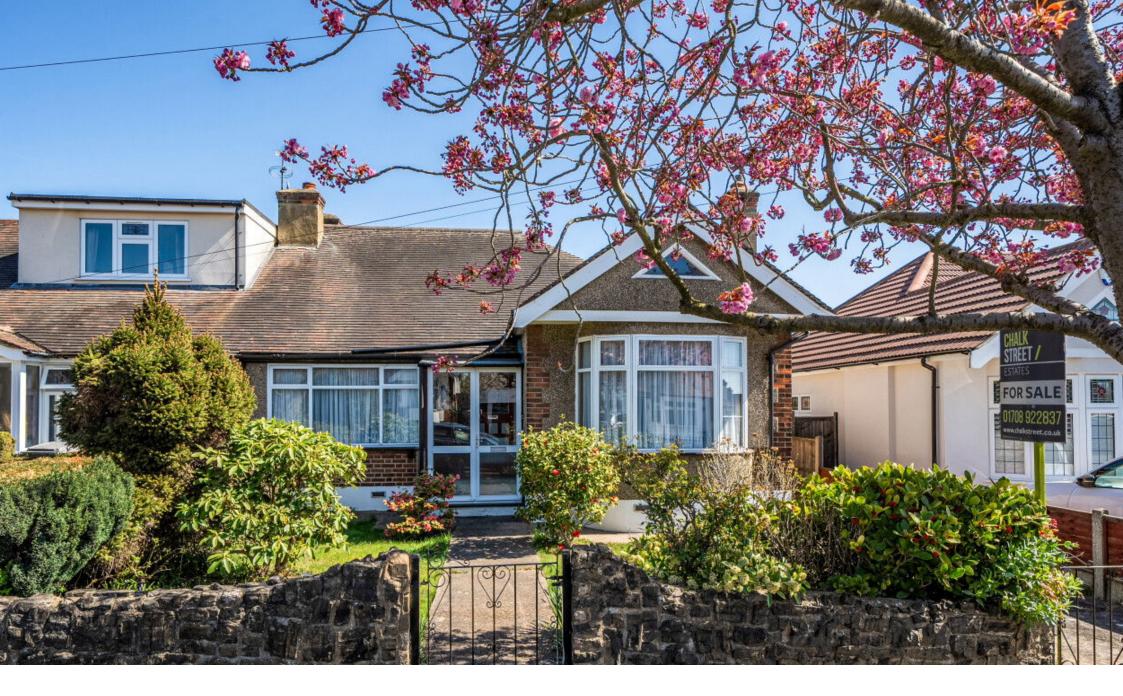

## Ravenscourt Drive, Hornchurch, RM12

Offers Over £475,000

🍋 2 🚰 1 🚍 1

Offered for sale with the added of advantage of no onward chain, located just 0.3 miles from the Underground Station and within walking distance to Hornchurch Town Centre, is this two bedroom, semi-detached bungalow.

No Onward Chain

- Semi-Detached Bungalow
- Two Reception Rooms
- 65'7 Rear Garden
- 0.3 Miles From Hornchurch Station

- Two Bedrooms
- In Need of Modernisation
- Side Gate Access
- Close Proximity To Hornchurch Town Centre
- 0.5 Miles From Upminster Bridge Station