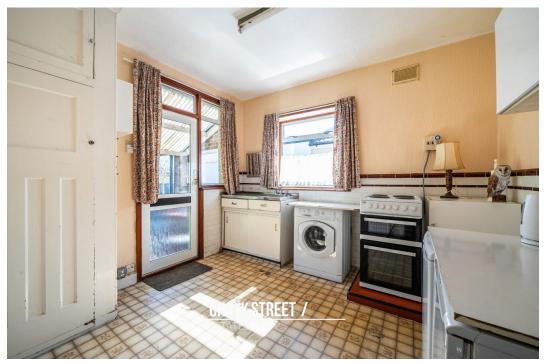

Also at the rear of the home is the kitchen which provides access to the rear garden.

Access off the hallway are the two bedrooms, the largest measures 14'1 x 11'7 and boasts fitted wardrobes.

Rounding off the internal layout is the family bathroom.