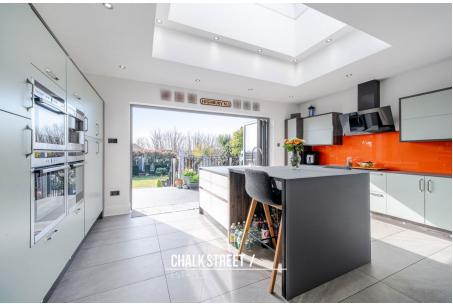

Measuring an impressive 24'11 x 13'8, the reception room is beautifully presented with neutral tones and flooded with natural light from the overhead sky lantern and bi-folding patio doors.

At the rear of the home is the open plan kitchen / dining room. Awash with an abundance of light from bi-folding doors and large lantern overhead, this bright and spacious area provides the perfect space for modern family living. The stunning kitchen comprises numerous wall and base units, ample worktops, a centre breakfast island and built-in appliances such as 2 x slide hide door ovens Neff, Coffee Machine Neff, Microwave Neff, Tall integrated larder fridge Hotpoint, Tall integrated freezer Whirlpool, integrated Dishwasher Neff, 1m glass top induction hob Neff and Rangemaster 1m glass cooker exterior.

Rounding off the ground floor layout is the gorgeous family

Three Bedrooms

- Beautifully Presented
  Throughout
- Beautiful Family Bathroom
  Off Street Parking
- 87' South Facing Rear Garden 
  Close Proximity To Hornchurch Town Centre

Diner

- 0.3 Miles From Hornchurch Station
- 0.5 Miles From Upminster Bridge Station

63-65 Station Lane, Hornchurch, RM12 6JU

T: 01708 922837

## www.chalkstreet.co.uk

Semi-Detached Bungalow

Stunning Open Plan Kitchen /