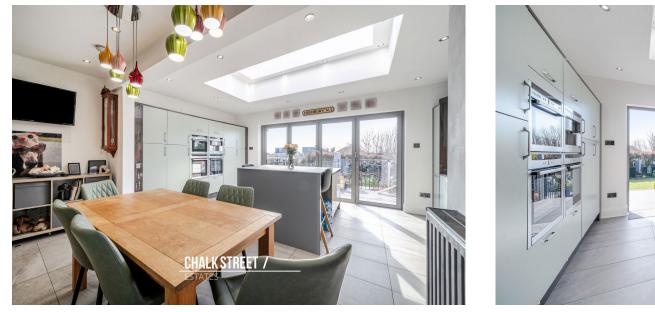

Measuring an impressive 24'11 x 13'8, the reception room is beautifully presented with neutral tones and flooded with natural light from the overhead sky lantern and bi-folding patio doors.

At the rear of the home is the open plan kitchen / dining room. Awash with an abundance of light from bi-folding doors and large lantern overhead, this bright and spacious area provides the perfect space for modern family living. The stunning kitchen comprises numerous wall and base units, ample worktops, a centre breakfast island and built-in appliances such as 2 x slide hide door ovens Neff, Coffee Machine Neff, Microwave Neff, Tall integrated larder fridge Hotpoint, Tall integrated freezer Whirlpool, integrated Dishwasher Neff, 1m glass top induction hob Neff and Rangemaster 1m glass cooker exterior.

Rounding off the ground floor layout is the gorgeous family

Three Bedrooms

- Beautifully Presented
  Throughout
- Beautiful Family Bathroom
  Off Street Parking
- 87' South Facing Rear Garden 
  Close Proximity To Hornchurch Town Centre

Diner

- 0.3 Miles From Hornchurch Station
- 0.5 Miles From Upminster Bridge Station

63-65 Station Lane, Hornchurch, RM12 6JU

T: 01708 922837

## www.chalkstreet.co.uk

Semi-Detached Bungalow

Stunning Open Plan Kitchen /