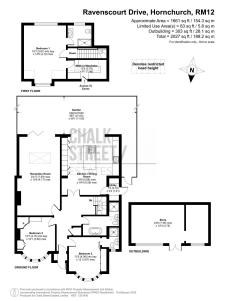

## Ravenscourt Drive, Hornchurch, RM12

Offers Over £750,000

🍋 3 🏪 3 🚘 3

Ideally located just 0.3 miles from the Underground Station and within walking distance to Hornchurch Town Centre, is this three bedroom, semi-detached bungalow.

Upon entering the home via the enclosed porch, you are greeted with a welcoming entrance hallway with access to all the internal accommodation and stairs rising to the first floor.

Positioned at the front of the home are the two double bedrooms which are both beautifully presented with attractive bay windows to the front elevation. Bedroom two has the added benefit of its own en-suite shower room.

Measuring an impressive 24'11 x 13'8, the reception room is beautifully presented with neutral tones and flooded with natural light from the overhead sky lantern and bi-folding patio doors.

At the rear of the home is the open plan kitchen / dining room. Awash with an abundance of light from bi-folding doors and large lantern overhead, this bright and spacious area provides the perfect space for modern family living. The stunning kitchen comprises numerous wall and base units, ample worktops, a centre breakfast island and built-in appliances such as 2 x slide hide door ovens Neff, Coffee Machine Neff, Microwave Neff, Tall integrated larder fridge Hotpoint, Tall integrated freezer Whirlpool, integrated Dishwasher Neff, 1m glass top induction hob Neff and Rangemaster 1m glass cooker exterior.

Rounding off the ground floor layout is the gorgeous family

Three Bedrooms

- Beautifully Presented
  Throughout
- Beautiful Family Bathroom
  Off Street Parking
- 87' South Facing Rear Garden 
  Close Proximity To Hornchurch Town Centre