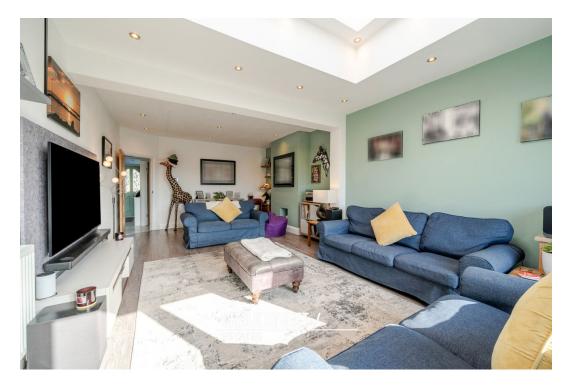

Measuring an impressive 24'11 x 13'8, the reception room is beautifully presented with neutral tones and flooded with natural light from the overhead sky lantern and bi-folding patio doors.

At the rear of the home is the open plan kitchen / dining room. Awash with an abundance of light from bi-folding doors and large lantern overhead, this bright and spacious area provides the perfect space for modern family living. The stunning kitchen comprises numerous wall and base units, ample worktops, a centre breakfast island and built-in appliances such as 2 x slide hide door ovens Neff, Coffee Machine Neff, Microwave Neff, Tall integrated larder fridge Hotpoint, Tall integrated freezer Whirlpool, integrated Dishwasher Neff, 1m glass top induction hob Neff and Rangemaster 1m glass cooker exterior.

Rounding off the ground floor layout is the gorgeous family

Three Bedrooms

- Beautifully Presented
  Throughout
- Beautiful Family Bathroom
  Off Street Parking
- 87' South Facing Rear Garden 
  Close Proximity To Hornchurch Town Centre