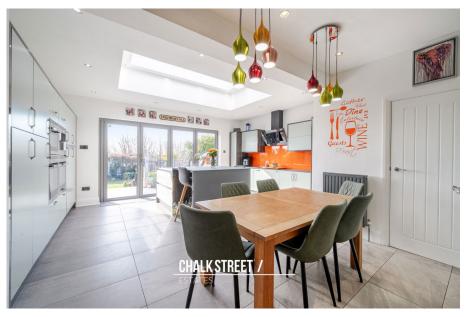

Measuring an impressive 24'11 x 13'8, the reception room is beautifully presented with neutral tones and flooded with natural light from the overhead sky lantern and bi-folding patio doors.

At the rear of the home is the open plan kitchen / dining room. Awash with an abundance of light from bi-folding doors and large lantern overhead, this bright and spacious area provides the perfect space for modern family living. The stunning kitchen comprises numerous wall and base units, ample worktops, a centre breakfast island and built-in appliances such as 2 x slide hide door ovens Neff, Coffee Machine Neff, Microwave Neff, Tall integrated larder fridge Hotpoint, Tall integrated freezer Whirlpool, integrated Dishwasher Neff, 1m glass top induction hob Neff and Rangemaster 1m glass cooker exterior.