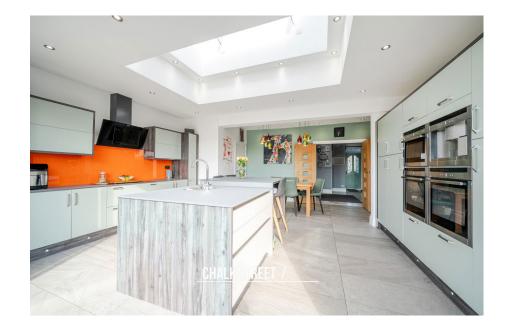

Measuring an impressive 24'11 x 13'8, the reception room is beautifully presented with neutral tones and flooded with natural light from the overhead sky lantern and bi-folding patio doors.

At the rear of the home is the open plan kitchen / dining room. Awash with an abundance of light from bi-folding doors and large lantern overhead, this bright and spacious area provides the perfect space for modern family living. The stunning kitchen comprises numerous wall and base units, ample worktops, a centre breakfast island and built-in appliances such as 2 x slide hide door ovens Neff, Coffee Machine Neff, Microwave Neff, Tall integrated larder fridge Hotpoint, Tall integrated freezer Whirlpool, integrated Dishwasher Neff, 1m glass top induction hob Neff and Rangemaster 1m glass cooker exterior.

Rounding off the ground floor layout is the gorgeous family

Three Bedrooms

- Beautifully Presented
  Throughout
- Beautiful Family Bathroom
  Off Street Parking
- 87' South Facing Rear Garden 
  Close Proximity To Hornchurch Town Centre

Diner

- 0.3 Miles From Hornchurch Station
- 0.5 Miles From Upminster Bridge Station

63-65 Station Lane, Hornchurch, RM12 6JU

T: 01708 922837

## www.chalkstreet.co.uk

Semi-Detached Bungalow

Stunning Open Plan Kitchen /