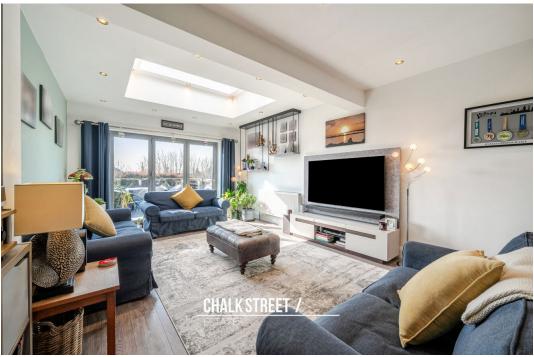

Measuring an impressive 24'11 x 13'8, the reception room is beautifully presented with neutral tones and flooded with natural light from the overhead sky lantern and bi-folding patio doors.

At the rear of the home is the open plan kitchen / dining room. Awash with an abundance of light from bi-folding doors and large lantern overhead, this bright and spacious area provides the perfect space for modern family living. The stunning kitchen comprises numerous wall and base units, ample worktops, a centre breakfast island and built-in appliances such as 2 x slide hide door ovens Neff, Coffee Machine Neff, Microwave Neff, Tall integrated larder fridge Hotpoint, Tall integrated freezer Whirlpool, integrated Dishwasher Neff, 1m glass top induction hob Neff and Rangemaster 1m glass cooker exterior.

Rounding off the ground floor layout is the gorgeous family

Three Bedrooms

- Beautifully Presented
  Throughout
- Beautiful Family Bathroom
  Off Street Parking
- 87' South Facing Rear Garden 
  Close Proximity To Hornchurch Town Centre