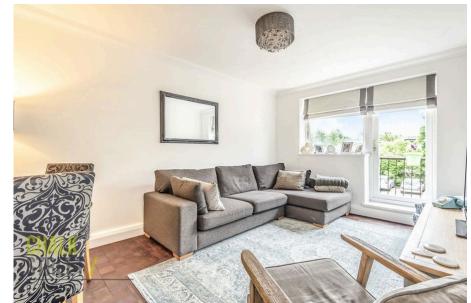

The property has the added benefit of being sold with a share of the freehold, 981-year lease and its own private garage.

Accessed via a secure entry phone system, the internal accommodation commences with a welcoming hallway with large storage area immediately to your left. Leading through to the spacious and bright lounge, the south facing window and single door floods the room with natural light with direct access to a convenient balcony. Decorated with modern, neutral tones, the room also easily accommodates a table and chairs for dining purposes.