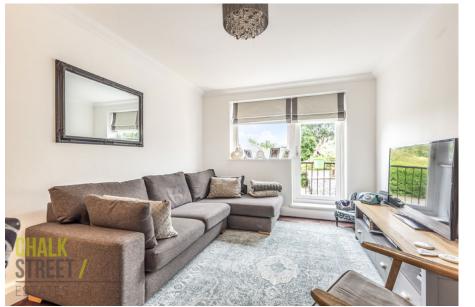

The property has the added benefit of being sold with a share of the freehold, 981-year lease and its own private garage.

Accessed via a secure entry phone system, the internal accommodation commences with a welcoming hallway with large storage area immediately to your left. Leading through to the spacious and bright lounge, the south facing window and single door floods the room with natural light with direct access to a convenient balcony. Decorated with modern, neutral tones, the room also easily accommodates a table and chairs for dining purposes.