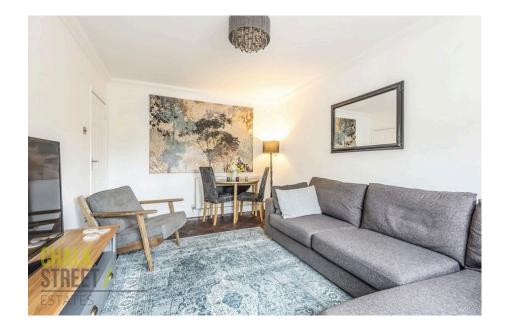

The property has the added benefit of being sold with a share of the freehold, 981-year lease and its own private garage.

Accessed via a secure entry phone system, the internal accommodation commences with a welcoming hallway with large storage area immediately to your left. Leading through to the spacious and bright lounge, the south facing window and single door floods the room with natural light with direct access to a convenient balcony. Decorated with modern, neutral tones, the room also easily accommodates a table and chairs for dining purposes.