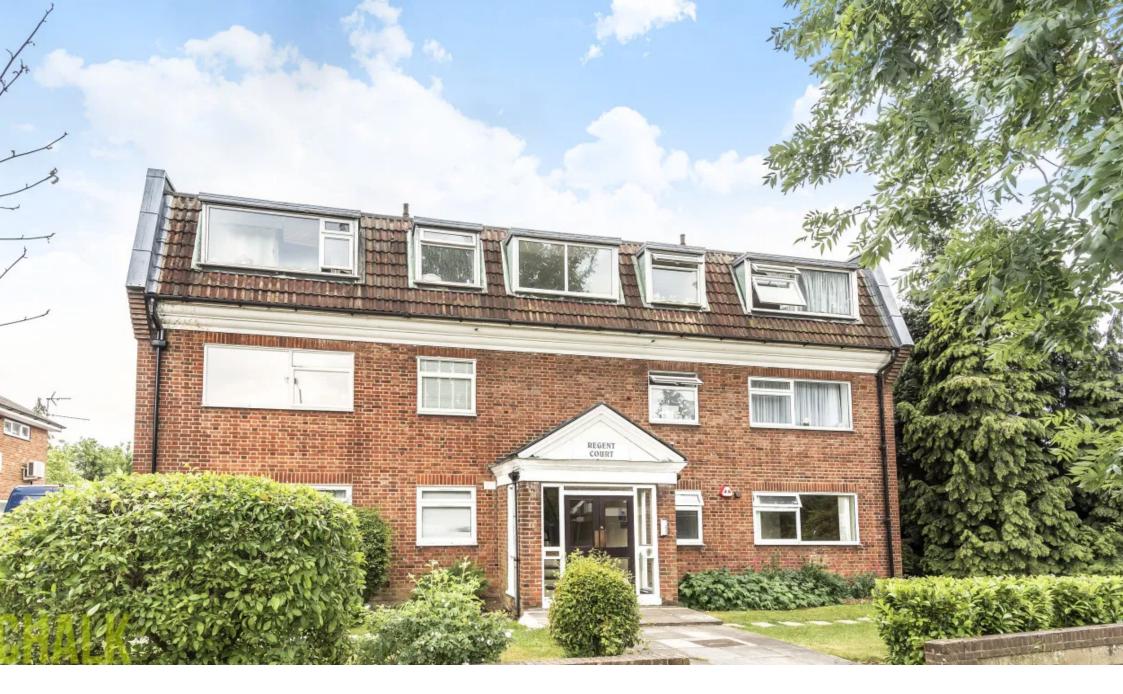

## **Regent Court, Main Road, Gidea Park, RM2** Offers Over £300,000

🍋 2 🎦 1 🚍 1

Offered for sale with the added advantage of no onward chain, considered an ideal first purchase and located in a sought-after area, just 0.4 miles from Gidea Park Elizabeth Line station is this 2 bedroom purpose built, first floor apartment.

The property has the added benefit of being sold with a share of the freehold, 981-year lease and its own private garage.

Accessed via a secure entry phone system, the internal accommodation commences with a welcoming hallway with large storage area immediately to your left. Leading through to the spacious and bright lounge, the south facing window and single door floods the room with natural light with direct access to a convenient balcony. Decorated with modern, neutral tones, the room also easily accommodates a table and chairs for dining purposes.