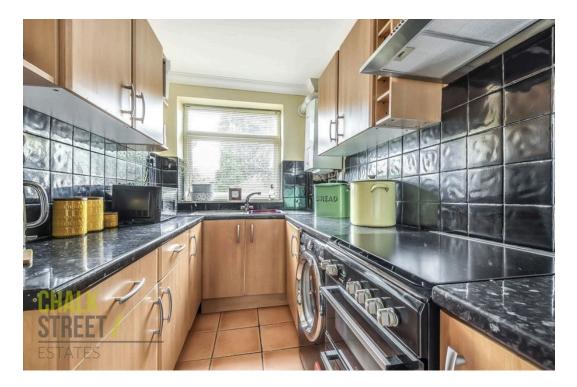

The separate kitchen has an abundance of above and below units, worktops to three sides, space for essential appliances and views over the communal gardens.

Two double bedrooms are situated in opposite corners of the apartment with the master measuring 14'6 x 9', allowing plenty of space for wardrobes and other storage. Both rooms are finished with painted walls and luxury carpet under foot.