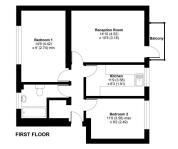

The property has the added benefit of being sold with a share of the freehold, 981-year lease and its own private garage.

Accessed via a secure entry phone system, the internal accommodation commences with a welcoming hallway with large storage area immediately to your left. Leading through to the spacious and bright lounge, the south facing window and single door floods the room with natural light with direct access to a convenient balcony. Decorated with modern, neutral tones, the room also easily accommodates a table and chairs for dining purposes.

The separate kitchen has an abundance of above and below units, worktops to three sides, space for essential appliances and views over the communal gardens.

Two double bedrooms are situated in opposite corners of the apartment with the master measuring 14'6 x 9', allowing plenty of space for wardrobes and other storage. Both rooms are finished with painted walls and luxury carpet under foot.

Completing the internal accommodation is a generous sized family bathroom with mostly white tiling throughout.

Externally the property enjoys access to the well-maintained communal garden whilst the apartment also benefits from its own garage in block. Accessed via a secure and fully functional up and over panelled door, the 16'4 x 8'2 space is ideal for extra storage, medium sized vehicles, bikes etc.

Parking is available to the rear of the building on a first come first serve basis.

Centified
Property
Floor plan produced in accordance with RICS Property Measurement Standards incorpo
International Property Measurement Standards (IPMS) Residential, Distinctorn 2020.
Produced for Charles Durind, REV. 202027.