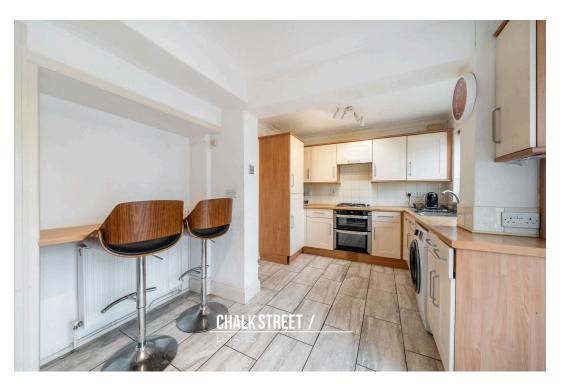

The kitchen / diner comprises numerous wall and base units, ample worktops and room for essential appliances. A sliding door opens onto the bright and airy conservatory which overlooks the rear garden.