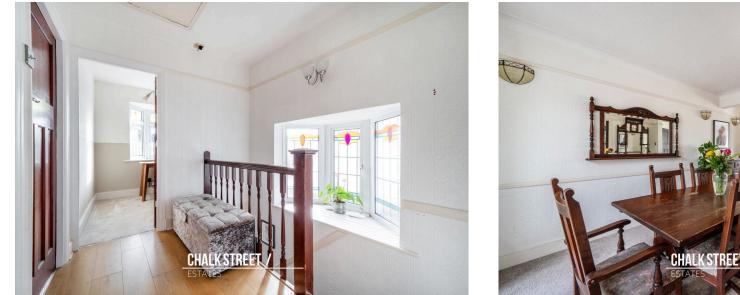

Upon entering the home, via the enclosed porch, you are greeted with a welcoming entrance hallway with stairs rising to the first floor.

Spanning the right side of the home, is the spacious through lounge which measures an impressive 29'2 x 12' and provides adequate space for a large dining table and chairs. The room is flooded with natural light from the large bay window to the front elevation and French patio doors to the rear. Centred around a feature fireplace, further features include deep skirtings and decorative cornice.