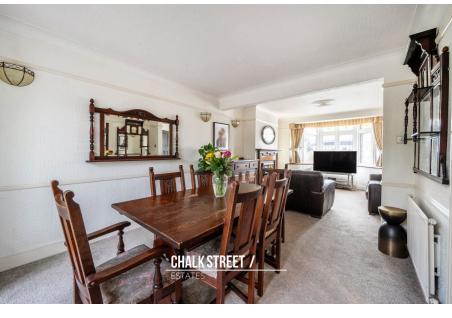

Upon entering the home, via the enclosed porch, you are greeted with a welcoming entrance hallway with stairs rising to the first floor.

Spanning the right side of the home, is the spacious through lounge which measures an impressive 29'2 x 12' and provides adequate space for a large dining table and chairs. The room is flooded with natural light from the large bay window to the front elevation and French patio doors to the rear. Centred around a feature fireplace, further features include deep skirtings and decorative cornice.