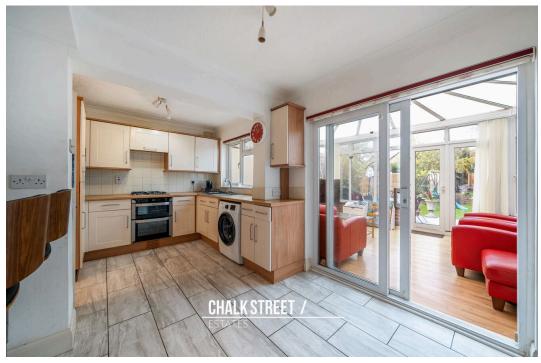

The kitchen / diner comprises numerous wall and base units, ample worktops and room for essential appliances. A sliding door opens onto the bright and airy conservatory which overlooks the rear garden.