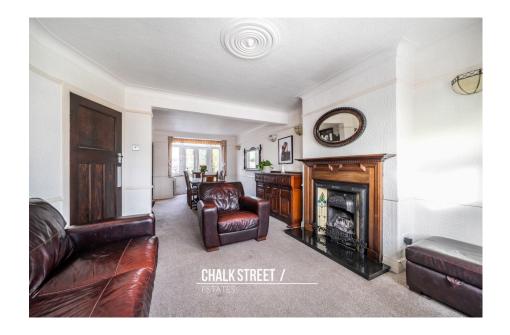

Upon entering the home, via the enclosed porch, you are greeted with a welcoming entrance hallway with stairs rising to the first floor.

Spanning the right side of the home, is the spacious through lounge which measures an impressive 29'2 x 12' and provides adequate space for a large dining table and chairs. The room is flooded with natural light from the large bay window to the front elevation and French patio doors to the rear. Centred around a feature fireplace, further features include deep skirtings and decorative cornice.