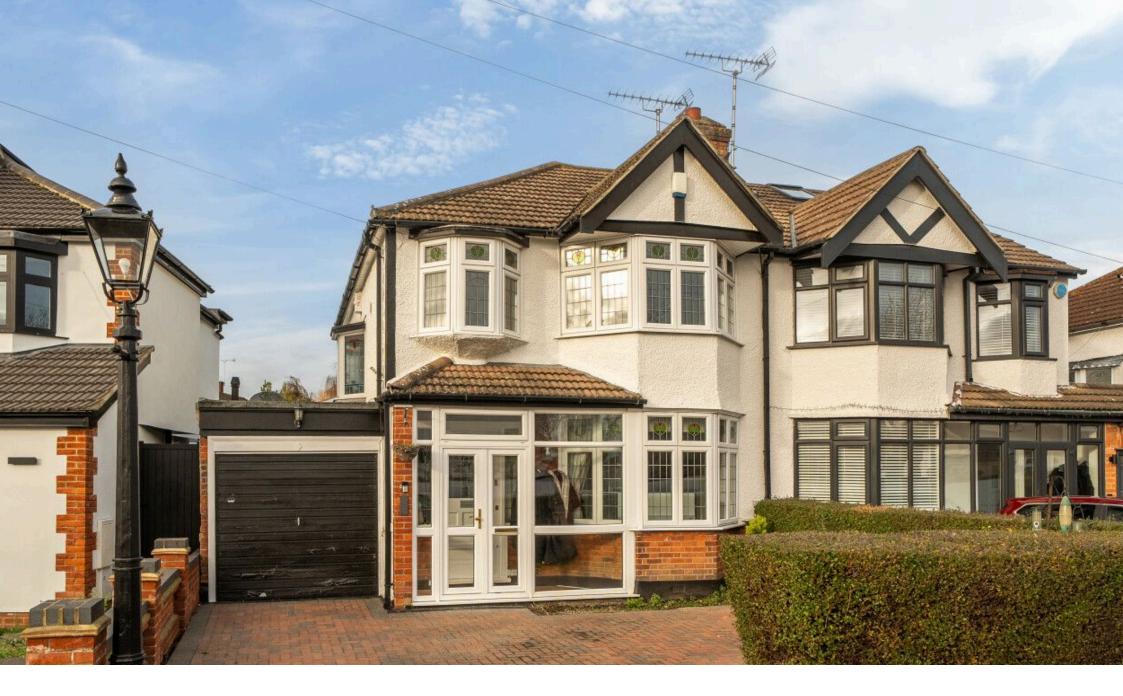

## Rosemary Avenue, Romford, RM1 Offers Over £600,000

🍋 3 🚰 1 🚍 1

Positioned within close proximity to Gidea Park and Romford Elizabeth Line stations, is this three bedroom semi-detached house. For those looking for potential to add a fourth bedroom, the property also holds a Certificate of Lawfulness for a hip to gable, loft conversion with rear dormer with Juliette balcony, roof lights to front & obscured glazed non opening window in gable wall (D0388.24)

Upon entering the home, via the enclosed porch, you are greeted with a welcoming entrance hallway with stairs rising to the first floor.

Spanning the right side of the home, is the spacious through lounge which measures an impressive 29'2 x 12' and provides adequate space for a large dining table and chairs. The room is flooded with natural light from the large bay window to the front elevation and French patio doors to the rear. Centred around a feature fireplace, further features include deep skirtings and decorative cornice.