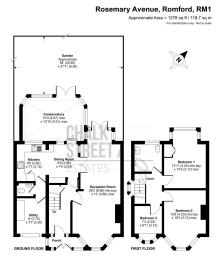

Upon entering the home, via the enclosed porch, you are greeted with a welcoming entrance hallway with stairs rising to the first floor.

Spanning the right side of the home, is the spacious through lounge which measures an impressive 29'2 x 12' and provides adequate space for a large dining table and chairs. The room is flooded with natural light from the large bay window to the front elevation and French patio doors to the rear. Centred around a feature fireplace, further features include deep skirtings and decorative cornice.

The kitchen / diner comprises numerous wall and base units, ample worktops and room for essential appliances. A sliding door opens onto the bright and airy conservatory which overlooks the rear garden.

Positioned off the kitchen, within the converted garage, is the handy utility and separate W/C.

Heading upstairs, there are two large double bedrooms and a further single. All three rooms are well presented and enjoy large bay windows which flood the room with natural light.

Incorporating International Property Measurement Dianstands (IPWS2 Residential). Ortchecom Produced for Chalk Street Estates Limited. REF: 1220370

Three Bedrooms

- Semi-Detached House
- Well Presented Throughout
  Spacious Reception Room
- Kitchen With Separate Utility 
  Conservatory Room
- Off Street Parking
- 0.8 Miles From Gidea Park Elizabeth Line Station
- 0.9 Miles From Romford Elizabeth Line Station

• 84' Rear Garden

63-65 Station Lane, Hornchurch, RM12 6JU

T: 01708 922837

E: sales@chalkstreet.co.uk