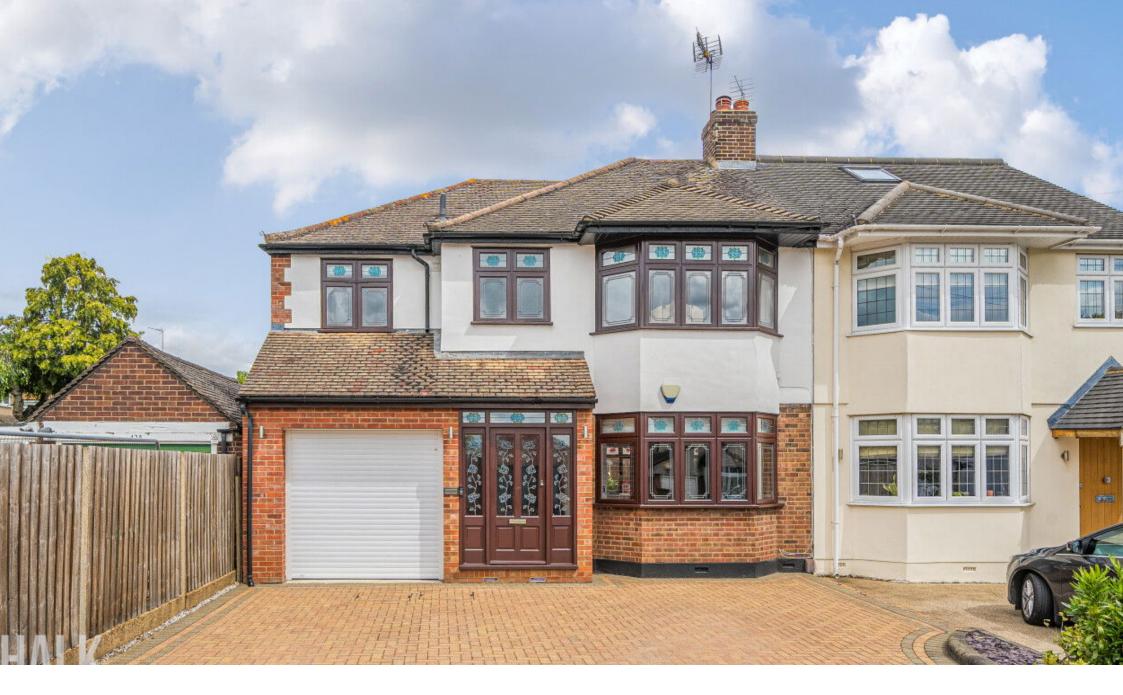

## Seaforth Close, Rise Park, RM1 Offers Over £625,000

🍋 5 🚰 2 🚍 2

Amassing over 1,400 sq. ft and beautifully presented throughout is this extended five bedroom semi-detached house.

Upon entering the home, via the enclosed porch, you are greeted with a welcoming entrance hallway with stairs rising to the first floor.