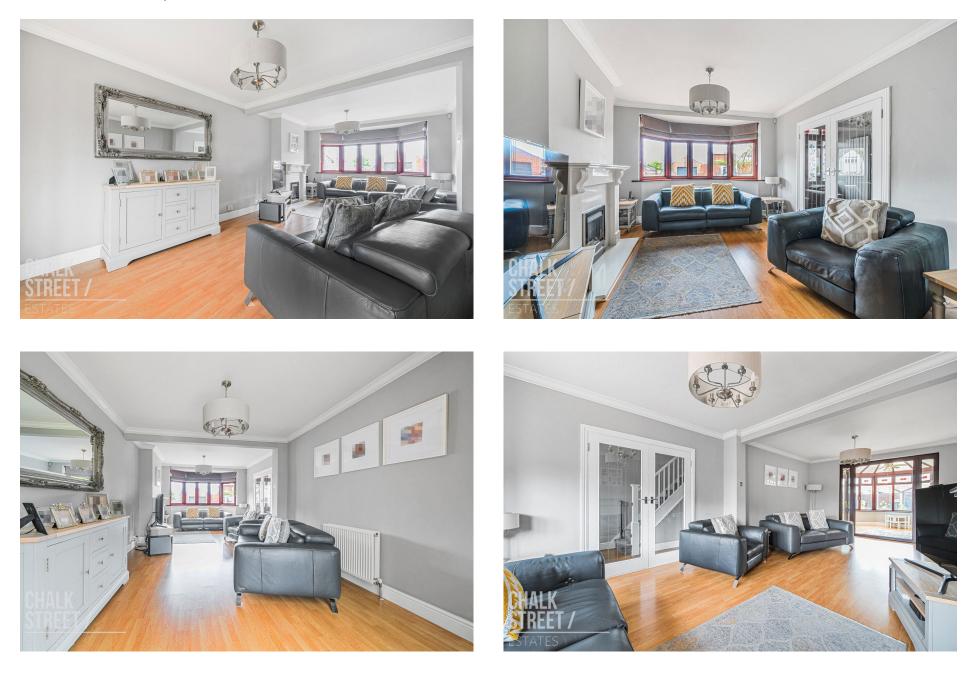

Drawing light from the stunning bay window, the lounge is nicely presented with a neutral palette. Measuring an impressive 25'4, the spacious room enjoys deep skirtings, decorative cornice and a charming entrance hallway.

From here double doors open onto the bright and airy conservatory which overlooks the impressive rear garden.

At the rear of the home is the stylish open plan kitchen / diner. The kitchen comprises numerous wall and base units, ample worktop space and room for essential appliances. From here a door leads onto the rear garden. The dining area is beautifully presented and provides access to the integral garage.