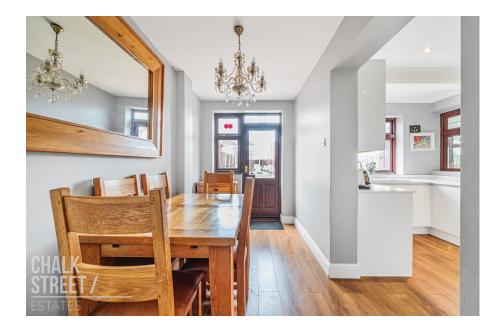

From here double doors open onto the bright and airy conservatory which overlooks the impressive rear garden.

At the rear of the home is the stylish open plan kitchen / diner. The kitchen comprises numerous wall and base units, ample worktop space and room for essential appliances. From here a door leads onto the rear garden. The dining area is beautifully presented and provides access to the integral garage.