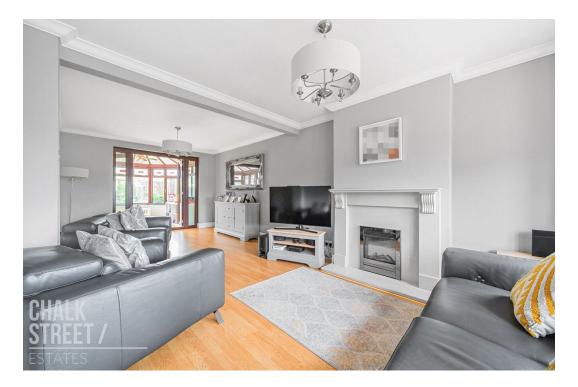

Drawing light from the stunning bay window, the lounge is nicely presented with a neutral palette. Measuring an impressive 25'4, the spacious room enjoys deep skirtings, decorative cornice and a charming entrance hallway.

From here double doors open onto the bright and airy conservatory which overlooks the impressive rear garden.

At the rear of the home is the stylish open plan kitchen / diner. The kitchen comprises numerous wall and base units, ample worktop space and room for essential appliances. From here a door leads onto the rear garden. The dining area is beautifully presented and provides access to the integral garage.