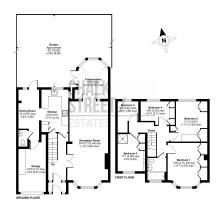

Seaforth Close, Romford, RM1 ate Area = 1325 sq ft / 123 sq m Garage = 118 sq ft / 10.9 sq m Total = 1443 sq ft / 133.9 sq m

Contified Property International Property Measurement Standards Incorporativ International Property Measurement Standards (PMSZ Residential), Evidenceon 2024. Protocol for Charlos Standards Limited, REF, 116-215