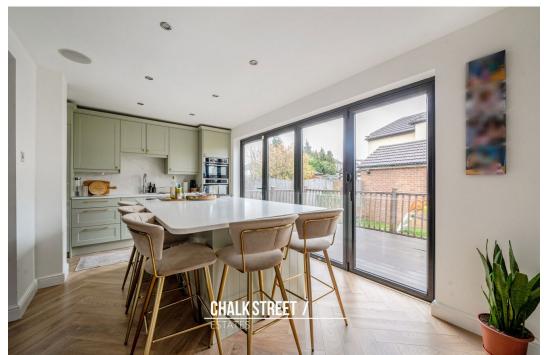

Positioned off such is the second reception room which measures  $19'7 \times 10'7$  and is currently arranged as a playroom.

Spanning the rear of the home is the stunning open plan kitchen / dining room which measures an impressive 27'8 x 13'5 and comprises numerous wall and base units, ample worktops, a centre breakfast island and room for essential appliances. Bi-folding doors open out onto the rear garden and flood the area with an abundance of natural light.