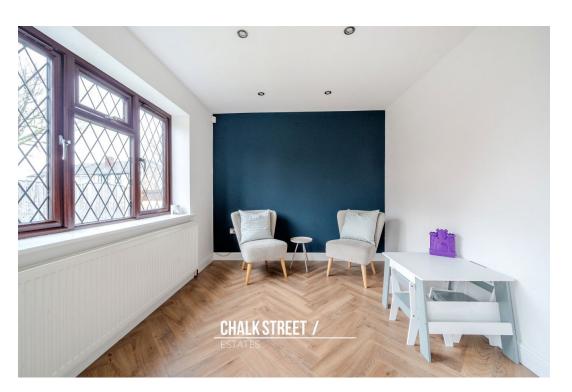

Upon entering the home via the enclosed porch, you are greeted with a welcoming entrance hallway with stair rising to the first floor.

Drawing light from the bay window to the front elevation, the principal reception room is beautifully presented with modern tones and wooden flooring underfoot. Measuring 25'5 x 11'3, the room provides adequate space for an open plan living / dining room, making it an ideal space for modern family living.