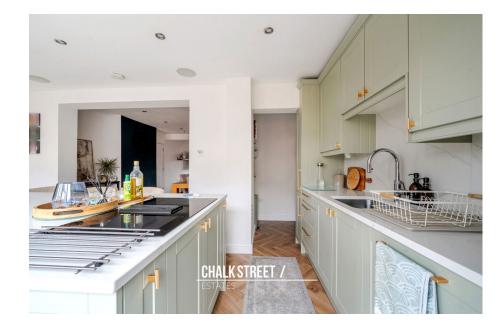

Positioned off such is the second reception room which measures  $19'7 \times 10'7$  and is currently arranged as a playroom.

Spanning the rear of the home is the stunning open plan kitchen / dining room which measures an impressive 27'8 x 13'5 and comprises numerous wall and base units, ample worktops, a centre breakfast island and room for essential appliances. Bi-folding doors open out onto the rear garden and flood the area with an abundance of natural light.