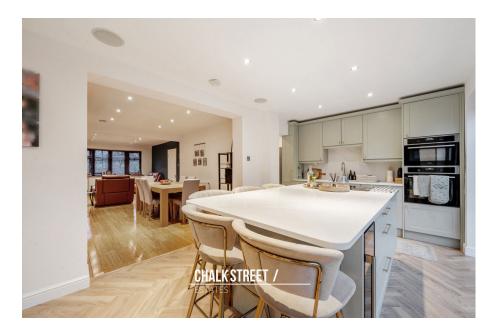

Positioned off such is the second reception room which measures  $19'7 \times 10'7$  and is currently arranged as a playroom.

Spanning the rear of the home is the stunning open plan kitchen / dining room which measures an impressive 27'8 x 13'5 and comprises numerous wall and base units, ample worktops, a centre breakfast island and room for essential appliances. Bi-folding doors open out onto the rear garden and flood the area with an abundance of natural light.