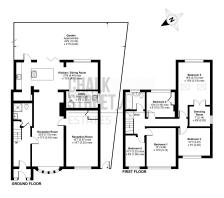

## South End Road, Hornchurch, RM12 Approximate Area = 1824 sq ft / 169.4 sq m

Poor plan produced in accordance with RICS Properly Measurement 2nd Edition, Incorporating International Property Measurement Standards (IPMSZ Residential). Gridnecom 2022 Produced for Chall Stanet Estates Limited. RIEF 180/1933