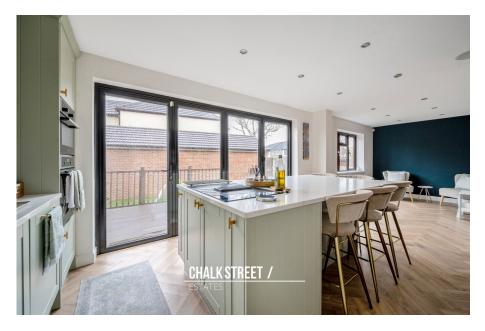

Positioned off such is the second reception room which measures  $19'7 \times 10'7$  and is currently arranged as a playroom.

Spanning the rear of the home is the stunning open plan kitchen / dining room which measures an impressive 27'8 x 13'5 and comprises numerous wall and base units, ample worktops, a centre breakfast island and room for essential appliances. Bi-folding doors open out onto the rear garden and flood the area with an abundance of natural light.