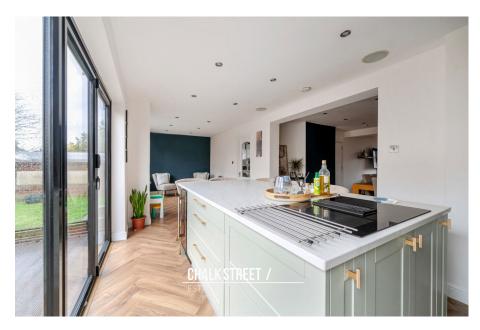

Positioned off such is the second reception room which measures  $19'7 \times 10'7$  and is currently arranged as a playroom.

Spanning the rear of the home is the stunning open plan kitchen / dining room which measures an impressive 27'8 x 13'5 and comprises numerous wall and base units, ample worktops, a centre breakfast island and room for essential appliances. Bi-folding doors open out onto the rear garden and flood the area with an abundance of natural light.