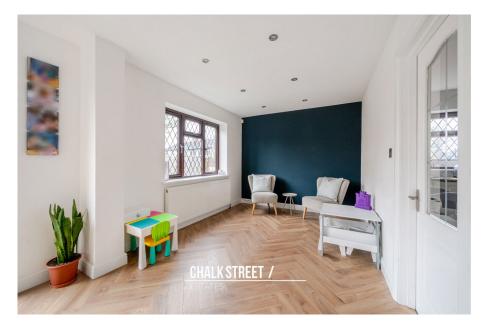

Positioned off such is the second reception room which measures  $19'7 \times 10'7$  and is currently arranged as a playroom.

Spanning the rear of the home is the stunning open plan kitchen / dining room which measures an impressive 27'8 x 13'5 and comprises numerous wall and base units, ample worktops, a centre breakfast island and room for essential appliances. Bi-folding doors open out onto the rear garden and flood the area with an abundance of natural light.