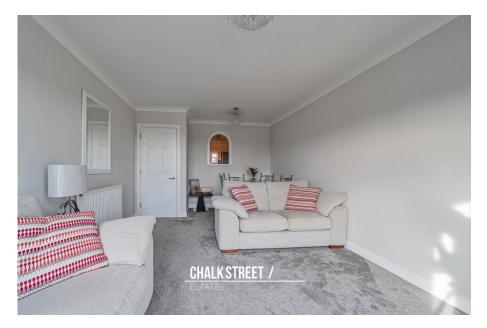

Upon entering the home, you are greeted with a welcoming entrance hallway, with access to all of the living accommodations.

Drawing light from the south-facing French doors, the living area is nicely presented with neutral tones and carpets underfoot. Measuring 18'2 x 11'4, the room provides ample space for a dining table and chairs.