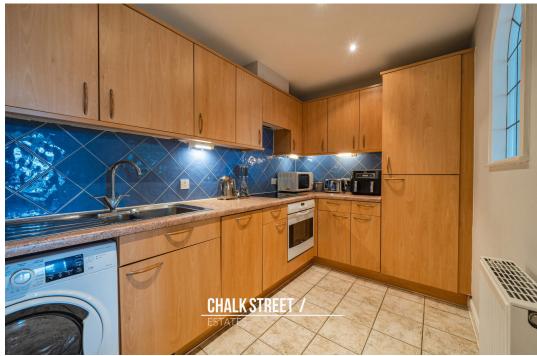

The kitchen comprises numerous above and below units, ample worktops and room for essential appliances.

Accessed off the hallway are the two bedrooms which are both well presented. The largest measuring 17'10 x 10'5 boasts fitted wardrobes and its own en-suite shower room.