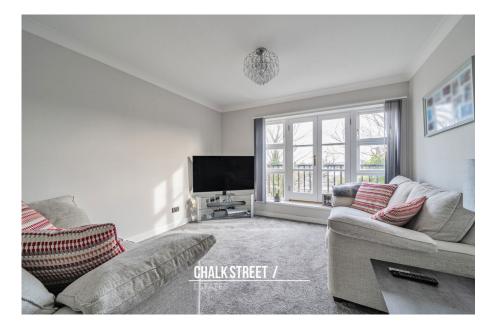

Upon entering the home, you are greeted with a welcoming entrance hallway, with access to all of the living accommodations.

Drawing light from the south-facing French doors, the living area is nicely presented with neutral tones and carpets underfoot. Measuring 18'2 x 11'4, the room provides ample space for a dining table and chairs.