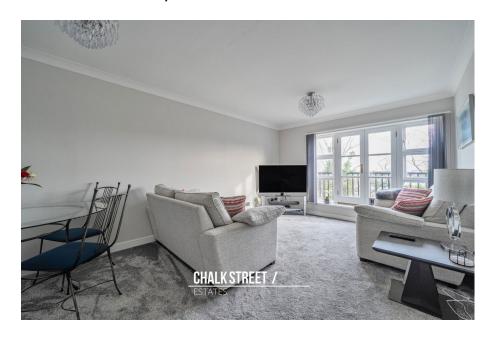

Upon entering the home, you are greeted with a welcoming entrance hallway, with access to all of the living accommodations.

Drawing light from the south-facing French doors, the living area is nicely presented with neutral tones and carpets underfoot. Measuring 18'2 x 11'4, the room provides ample space for a dining table and chairs.