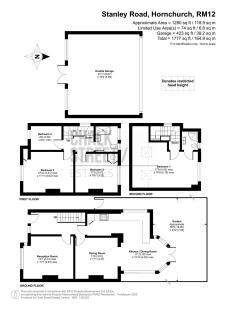

Upon entering the home, you are greeted with a welcoming hallway with stairs rising to the first floor.

Positioned at the front of the home is the principal reception room which draws light from the large window to the front elevation. Measuring  $13'7 \times 11'7$ , the room is well presented with neutral tones and a charming centre fireplace.

At the heart of the home is the dining room which enjoys modern tones and wooden flooring which flows seamlessly through to the kitchen / breakfast room which measures an impressive 17' x 15'10.

The stylish kitchen / breakfast room comprises numerous wall and base units, ample granite worktops, double oven, fridge / freezer, and room for other essential appliances. The entire area is flooded with an abundance of natural light from the various windows and French patio doors. This wonderful space provides the perfect area for modern family living.

Heading upstairs there are two large double bedrooms and a further single. Also located on this floor is the family bathroom which enjoys underfloor heating.

· Extended To The Rear

Loft Conversion

En-Suite To Bedroom 1

 Underfloor Heating in Family
55 Ft. Rear Garden Bathroom and Bedroom 1

Rear Access To Garage

Off-Street Parking

 0.4 Miles To Hornchurch **Underground Station** 

Walking Distance To Hornchurch Town Centre