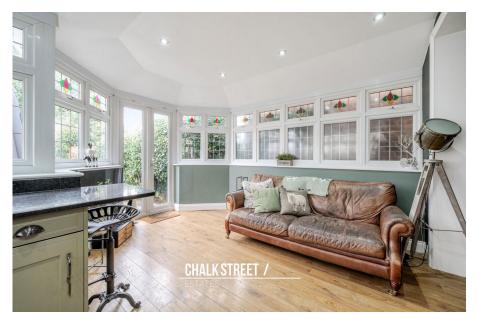

At the heart of the home is the dining room which enjoys modern tones and wooden flooring which flows seamlessly through to the kitchen / breakfast room which measures an impressive 17' x 15'10.

The stylish kitchen / breakfast room comprises numerous wall and base units, ample granite worktops, double oven, fridge / freezer, and room for other essential appliances. The entire area is flooded with an abundance of natural light from the various windows and French patio doors. This wonderful space provides the perfect area for modern family living.