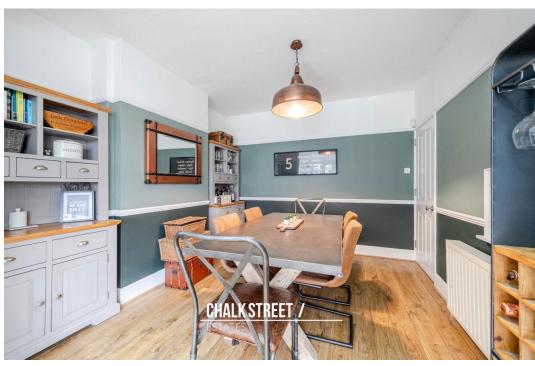

At the heart of the home is the dining room which enjoys modern tones and wooden flooring which flows seamlessly through to the kitchen / breakfast room which measures an impressive 17' x 15'10.

The stylish kitchen / breakfast room comprises numerous wall and base units, ample granite worktops, double oven, fridge / freezer, and room for other essential appliances. The entire area is flooded with an abundance of natural light from the various windows and French patio doors. This wonderful space provides the perfect area for modern family living.