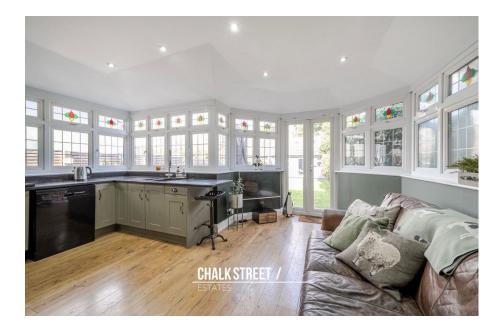

At the heart of the home is the dining room which enjoys modern tones and wooden flooring which flows seamlessly through to the kitchen / breakfast room which measures an impressive 17' x 15'10.

The stylish kitchen / breakfast room comprises numerous wall and base units, ample granite worktops, double oven, fridge / freezer, and room for other essential appliances. The entire area is flooded with an abundance of natural light from the various windows and French patio doors. This wonderful space provides the perfect area for modern family living.