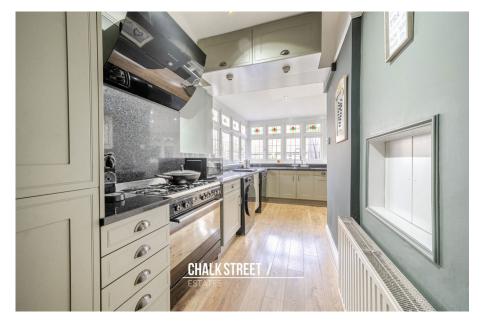

At the heart of the home is the dining room which enjoys modern tones and wooden flooring which flows seamlessly through to the kitchen / breakfast room which measures an impressive 17' x 15'10.

The stylish kitchen / breakfast room comprises numerous wall and base units, ample granite worktops, double oven, fridge / freezer, and room for other essential appliances. The entire area is flooded with an abundance of natural light from the various windows and French patio doors. This wonderful space provides the perfect area for modern family living.