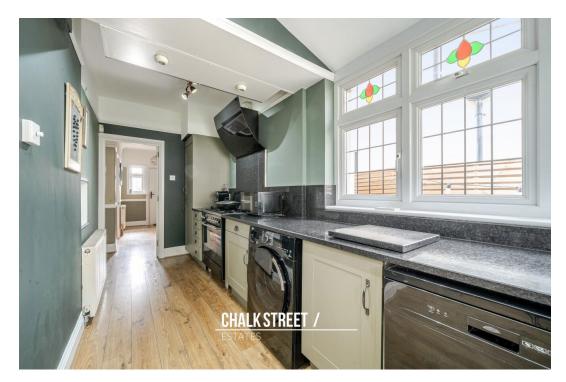

At the heart of the home is the dining room which enjoys modern tones and wooden flooring which flows seamlessly through to the kitchen / breakfast room which measures an impressive 17' x 15'10.

The stylish kitchen / breakfast room comprises numerous wall and base units, ample granite worktops, double oven, fridge / freezer, and room for other essential appliances. The entire area is flooded with an abundance of natural light from the various windows and French patio doors. This wonderful space provides the perfect area for modern family living.