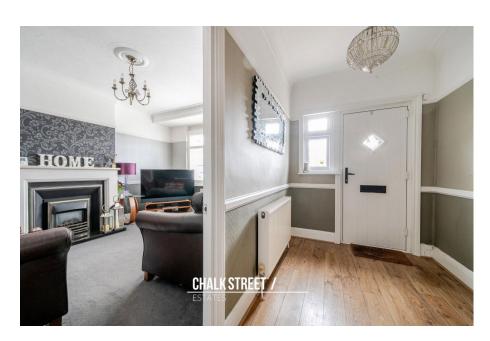

Upon entering the home, you are greeted with a welcoming hallway with stairs rising to the first floor.

Positioned at the front of the home is the principal reception room which draws light from the large window to the front elevation. Measuring  $13'7 \times 11'7$ , the room is well presented with neutral tones and a charming centre fireplace.