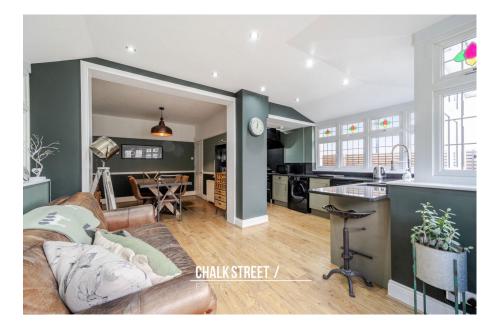

At the heart of the home is the dining room which enjoys modern tones and wooden flooring which flows seamlessly through to the kitchen / breakfast room which measures an impressive 17' x 15'10.

The stylish kitchen / breakfast room comprises numerous wall and base units, ample granite worktops, double oven, fridge / freezer, and room for other essential appliances. The entire area is flooded with an abundance of natural light from the various windows and French patio doors. This wonderful space provides the perfect area for modern family living.