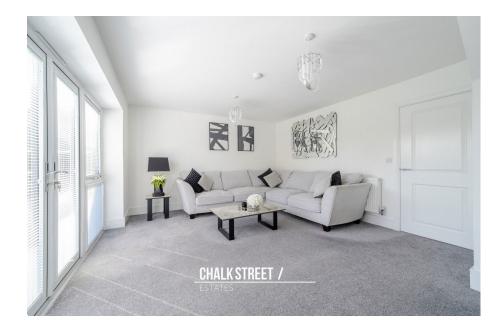

Spanning the rear of the home is the spacious reception room which measures 17'4 x 13'10 and enjoys luxury carpets underfoot, deep skirtings, handy understairs storage and French patio doors with fitted blinds.