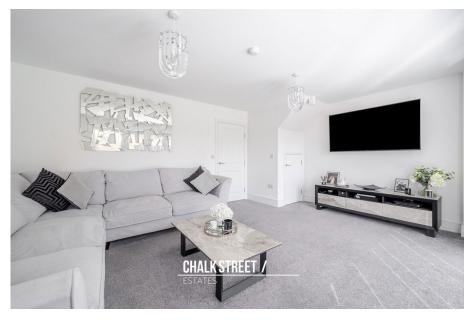

Spanning the rear of the home is the spacious reception room which measures 17'4 x 13'10 and enjoys luxury carpets underfoot, deep skirtings, handy understairs storage and French patio doors with fitted blinds.