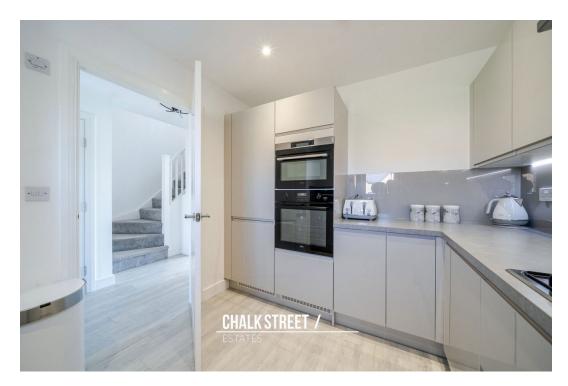

Upon entering the home, you are greeted with a welcoming hallway with stairs rising to the first floor.

Positioned at the front of the home is the modern fitted kitchen which comprises numerous wall and base units, ample worktop space and integrated appliances such as fridge, freezer and dishwasher.