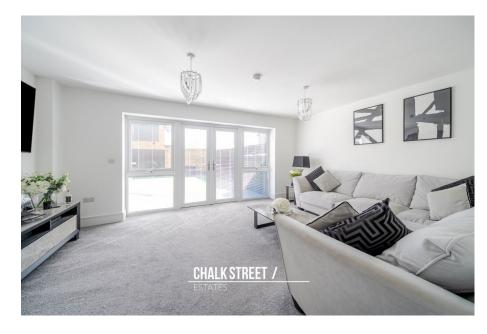

Spanning the rear of the home is the spacious reception room which measures 17'4 x 13'10 and enjoys luxury carpets underfoot, deep skirtings, handy understairs storage and French patio doors with fitted blinds.