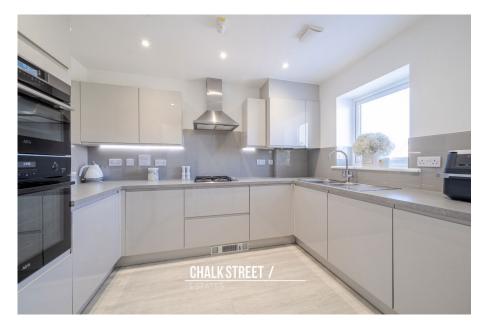

Upon entering the home, you are greeted with a welcoming hallway with stairs rising to the first floor.

Positioned at the front of the home is the modern fitted kitchen which comprises numerous wall and base units, ample worktop space and integrated appliances such as fridge, freezer and dishwasher.