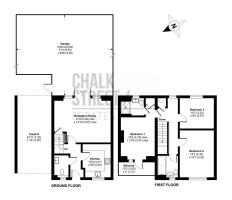

## Sunliner Way, South Ockendon, RM15 Approximate Area = 1062 sq ft / 98.6 sq m (excludes carport)

Floor plan produced in accordance with RICS Properly Measurement 2nd Edition, Increporating International Properly Measurement Standards (PMSZ Residential). Gnichecom 20: Produced for Challs Street Editation Lettinds. 1927 1 (27877)