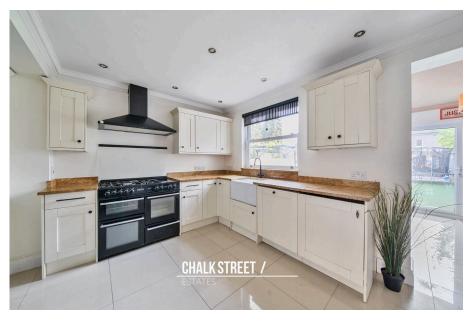

Towards the rear of the home, situated within the rear extension, is the open plan kitchen / dining room. The kitchen comprises numerous wall and base units, a breakfast island, an abundance of worktop space, and room for essential appliances. The dining area measures 10'5 x 9'9 and enjoys double patio doors opening onto the rear garden.