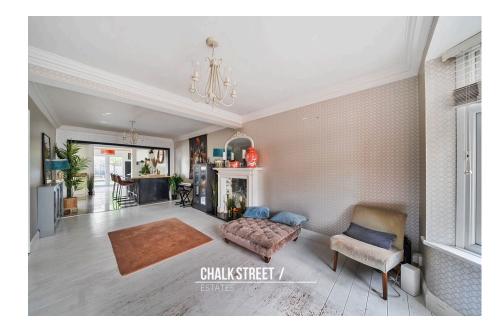

Upon entering the home, via the enclosed porch, you are greeted with a welcoming entrance hallway with stairs rising to the first floor.

Drawing light from the attractive bay window to the front elevation, the through lounge is well presented with neutral tones, decorative cornice and wooden flooring underfoot.