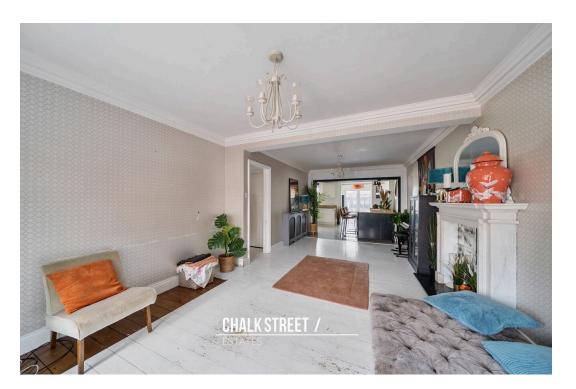

Upon entering the home, via the enclosed porch, you are greeted with a welcoming entrance hallway with stairs rising to the first floor.

Drawing light from the attractive bay window to the front elevation, the through lounge is well presented with neutral tones, decorative cornice and wooden flooring underfoot.