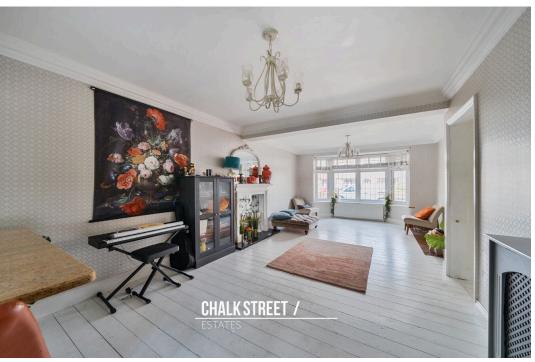

Upon entering the home, via the enclosed porch, you are greeted with a welcoming entrance hallway with stairs rising to the first floor.

Drawing light from the attractive bay window to the front elevation, the through lounge is well presented with neutral tones, decorative cornice and wooden flooring underfoot.