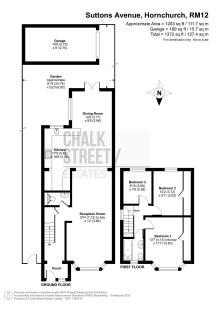

Externally, to the front there is off street parking via the driveway and side access to the rear.

The 81' south facing rear garden is predominately laid with artificial lawn. At the base of the property there is a detached garage which can be accessed via Connaught Road.

 Three Bedroom Semi-Detached House

· Extended To The Rear

Spacious Reception Room

 Open Plan Kitchen / Dining Room Ground Floor W/C

Off Street Parking

• 81'4 South Facing Rear Garden

Garage To Rear

• 0.4 Miles From Hornchurch