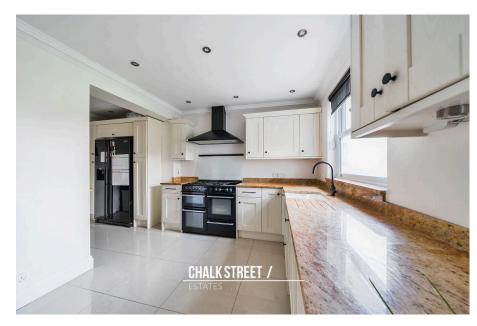

Towards the rear of the home, situated within the rear extension, is the open plan kitchen / dining room. The kitchen comprises numerous wall and base units, a breakfast island, an abundance of worktop space, and room for essential appliances. The dining area measures 10'5 x 9'9 and enjoys double patio doors opening onto the rear garden.