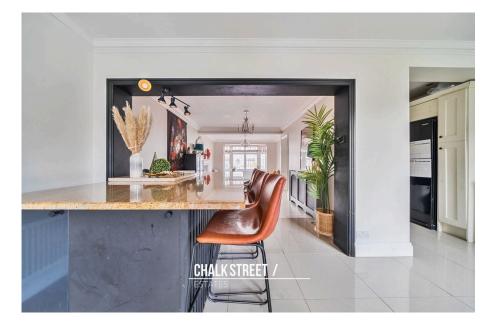

Towards the rear of the home, situated within the rear extension, is the open plan kitchen / dining room. The kitchen comprises numerous wall and base units, a breakfast island, an abundance of worktop space, and room for essential appliances. The dining area measures 10'5 x 9'9 and enjoys double patio doors opening onto the rear garden.