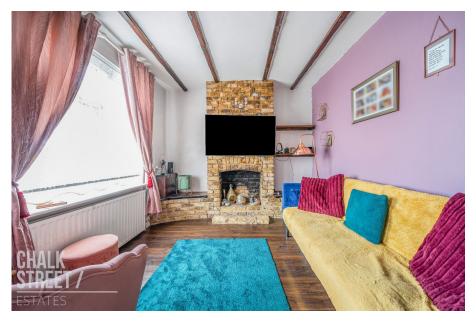

The intimate reception room is bathed in natural light from a large front-facing window, creating a bright and inviting space. With its tasteful décor, deep skirtings, and charming exposed brick fireplace, the room offers a perfect blend of comfort and character.