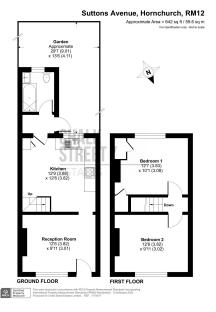

The intimate reception room is bathed in natural light from a large front-facing window, creating a bright and inviting space. With its tasteful décor, deep skirtings, and charming exposed brick fireplace, the room offers a perfect blend of comfort and character.

An archway leads into the kitchen, which is efficiently designed with ample wall and base units, plenty of worktop space, and room for essential appliances. From here, a staircase rises to the first floor, where you'll find two well-proportioned double bedrooms, each enhanced by charming cast iron fireplaces.

A hallway off the kitchen provides access to a family bathroom and an external door leading out to the rear garden. The 29'7" southfacing rear garden is a lovely outdoor space, starting with a patio area and finishing with a low-maintenance artificial lawn, ideal for enjoying the outdoors without the upkeep.

To the front of the house, there is off-street parking via the driveway.

Viewing is highly recommended to fully appreciate its appeal.

Terraced House

Well Presented Throughout

· Spacious Reception Room

 Ground Floor Family Bathroom