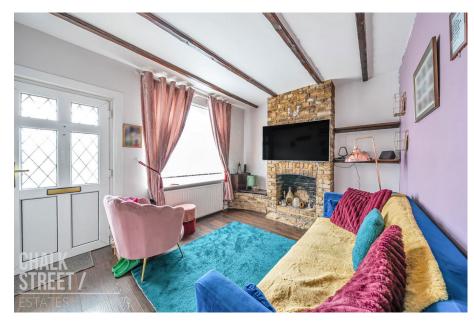

The intimate reception room is bathed in natural light from a large front-facing window, creating a bright and inviting space. With its tasteful décor, deep skirtings, and charming exposed brick fireplace, the room offers a perfect blend of comfort and character.