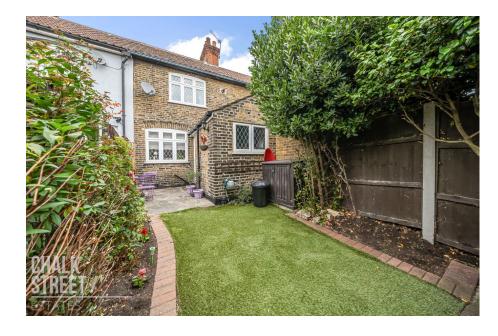

A hallway off the kitchen provides access to a family bathroom and an external door leading out to the rear garden. The 29'7" southfacing rear garden is a lovely outdoor space, starting with a patio area and finishing with a low-maintenance artificial lawn, ideal for enjoying the outdoors without the upkeep.