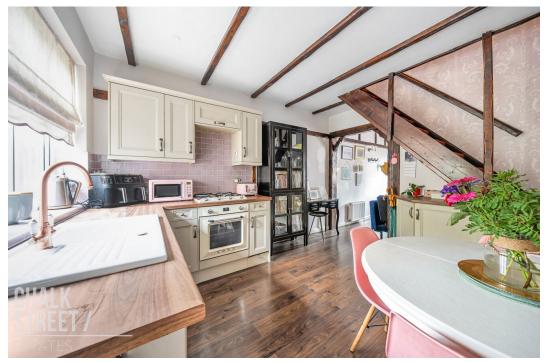

An archway leads into the kitchen, which is efficiently designed with ample wall and base units, plenty of worktop space, and room for essential appliances. From here, a staircase rises to the first floor, where you'll find two well-proportioned double bedrooms, each enhanced by charming cast iron fireplaces.