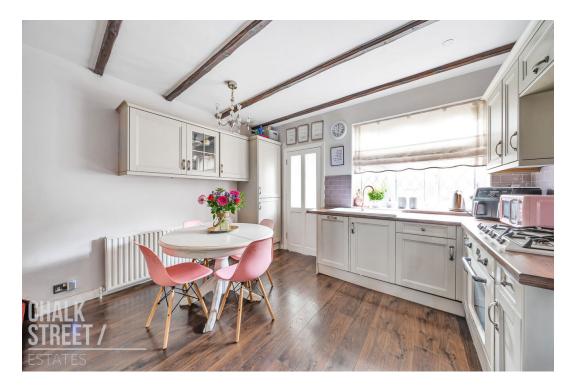

An archway leads into the kitchen, which is efficiently designed with ample wall and base units, plenty of worktop space, and room for essential appliances. From here, a staircase rises to the first floor, where you'll find two well-proportioned double bedrooms, each enhanced by charming cast iron fireplaces.