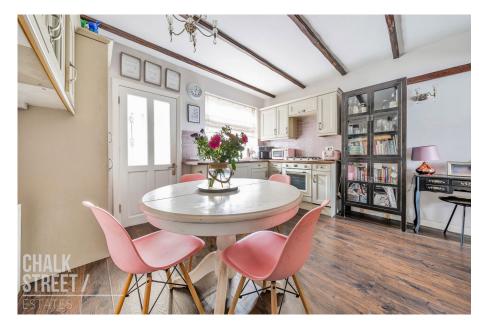

An archway leads into the kitchen, which is efficiently designed with ample wall and base units, plenty of worktop space, and room for essential appliances. From here, a staircase rises to the first floor, where you'll find two well-proportioned double bedrooms, each enhanced by charming cast iron fireplaces.