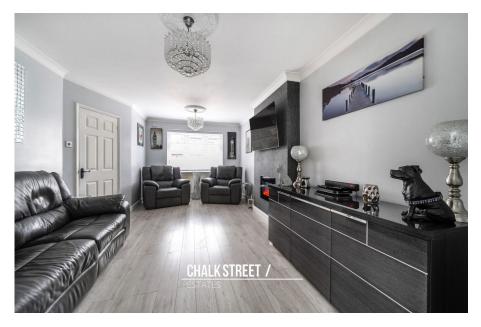

Upon entering the home, you are greeted with a bright and welcoming hallway that provides access to all the ground floor living accommodation and has stairs rising to the first floor.

Positioned at the front of the home are the two reception rooms. The large living room to one side and a delightful snug / TV room to the other. Both rooms are well presented and enjoy beautiful bay windows. Accessed off the snug is the ground floor W/C.