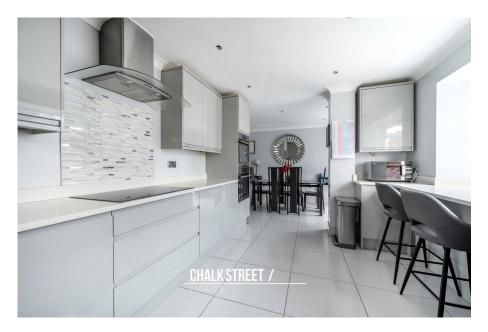

At the heart of the home, the exquisite kitchen / diner boasts an abundance of storage, granite worktops and appliances such as washing machine, dishwasher and two ovens.

Spanning the rear of the home is the bright and airy conservatory which overlooks the garden.