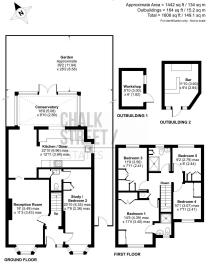

Upney Close, Hornchurch, RM12

Approximate Area = 1442 or ft / 1345 or m
On Distributions = 6145 or ft / 1345 or m
On Distribution = 6145 or ft / 1345 or m
Total = 1000 or ft / 1495 or m
From Million or 647- Note to asset