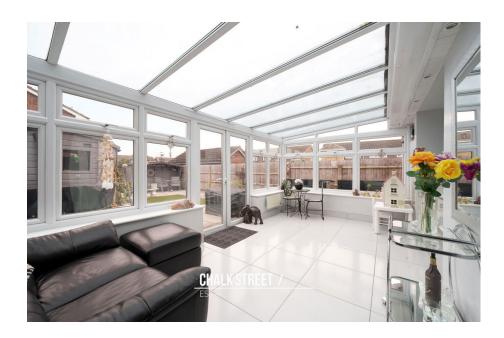

At the heart of the home, the exquisite kitchen / diner boasts an abundance of storage, granite worktops and appliances such as washing machine, dishwasher and two ovens.

Spanning the rear of the home is the bright and airy conservatory which overlooks the garden.