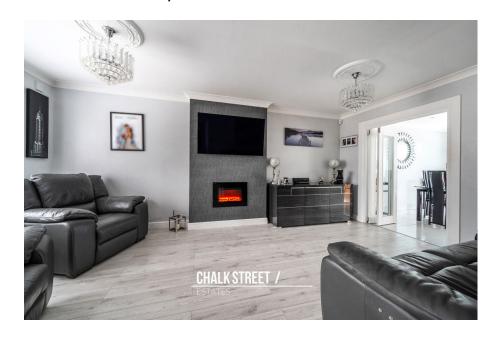

Upon entering the home, you are greeted with a bright and welcoming hallway that provides access to all the ground floor living accommodation and has stairs rising to the first floor.

Positioned at the front of the home are the two reception rooms. The large living room to one side and a delightful snug / TV room to the other. Both rooms are well presented and enjoy beautiful bay windows. Accessed off the snug is the ground floor W/C.