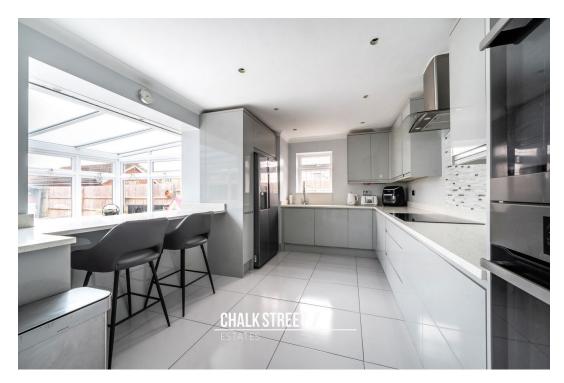

At the heart of the home, the exquisite kitchen / diner boasts an abundance of storage, granite worktops and appliances such as washing machine, dishwasher and two ovens.

Spanning the rear of the home is the bright and airy conservatory which overlooks the garden.