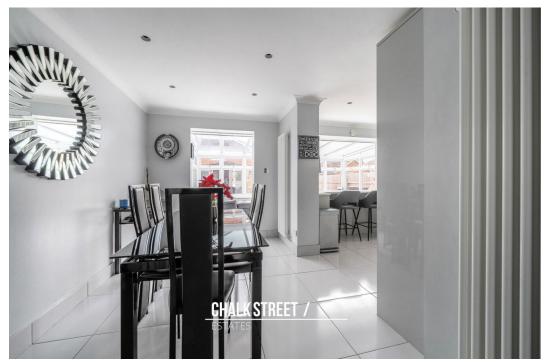

Upon entering the home, you are greeted with a bright and welcoming hallway that provides access to all the ground floor living accommodation and has stairs rising to the first floor.

Positioned at the front of the home are the two reception rooms. The large living room to one side and a delightful snug / TV room to the other. Both rooms are well presented and enjoy beautiful bay windows. Accessed off the snug is the ground floor W/C.

At the heart of the home, the exquisite kitchen / diner boasts an abundance of storage, granite worktops and appliances such as washing machine, dishwasher and two ovens.

Spanning the rear of the home is the bright and airy conservatory which overlooks the garden.