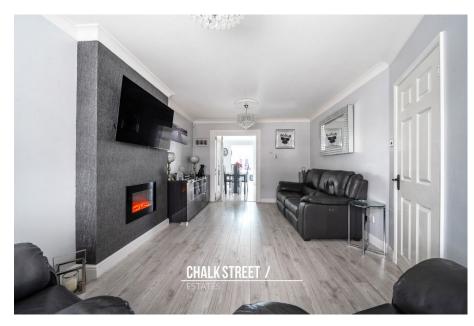

Upon entering the home, you are greeted with a bright and welcoming hallway that provides access to all the ground floor living accommodation and has stairs rising to the first floor.

Positioned at the front of the home are the two reception rooms. The large living room to one side and a delightful snug / TV room to the other. Both rooms are well presented and enjoy beautiful bay windows. Accessed off the snug is the ground floor W/C.