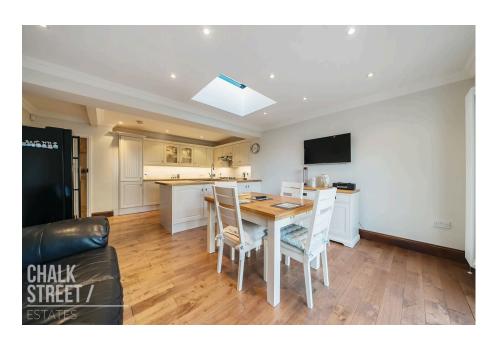

Upon entering the home, the ground floor arrangement consists of a large ( $23'8 \times 13'2$ ), bright and airy lounge to the front with a stunning kitchen / diner / family room overlooking the rear garden, separate utility room and adjacent WC.

The lounge is decorated with modern tones and features bespoke window shutters, a handsome fireplace and wooden flooring throughout.

Boasting numerous above and below storage units, worktops to three sides and large breakfast bar, the kitchen / diner makes a perfect family space. Further additions include an integrated dishwasher, oven and overhead extractor fan. The entire space is flooded with natural light from the overhead skylight and double doors leading to the garden.