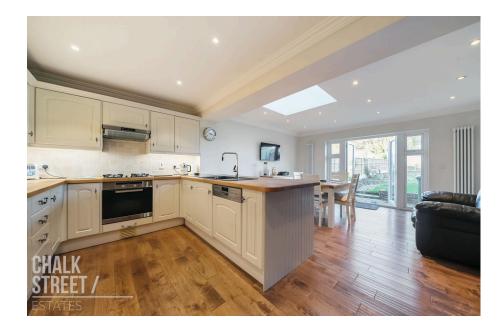

Upon entering the home, the ground floor arrangement consists of a large ( $23'8 \times 13'2$ ), bright and airy lounge to the front with a stunning kitchen / diner / family room overlooking the rear garden, separate utility room and adjacent WC.

The lounge is decorated with modern tones and features bespoke window shutters, a handsome fireplace and wooden flooring throughout.

Boasting numerous above and below storage units, worktops to three sides and large breakfast bar, the kitchen / diner makes a perfect family space. Further additions include an integrated dishwasher, oven and overhead extractor fan. The entire space is flooded with natural light from the overhead skylight and double doors leading to the garden.