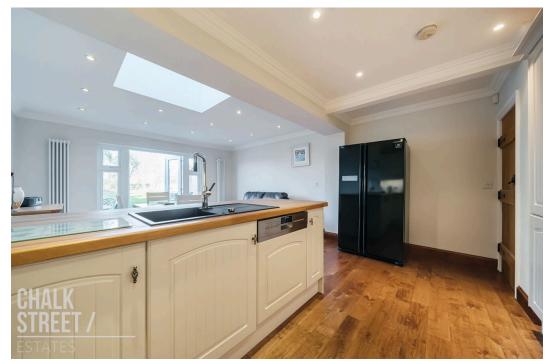

Upon entering the home, the ground floor arrangement consists of a large ( $23'8 \times 13'2$ ), bright and airy lounge to the front with a stunning kitchen / diner / family room overlooking the rear garden, separate utility room and adjacent WC.

The lounge is decorated with modern tones and features bespoke window shutters, a handsome fireplace and wooden flooring throughout.

Boasting numerous above and below storage units, worktops to three sides and large breakfast bar, the kitchen / diner makes a perfect family space. Further additions include an integrated dishwasher, oven and overhead extractor fan. The entire space is flooded with natural light from the overhead skylight and double doors leading to the garden.