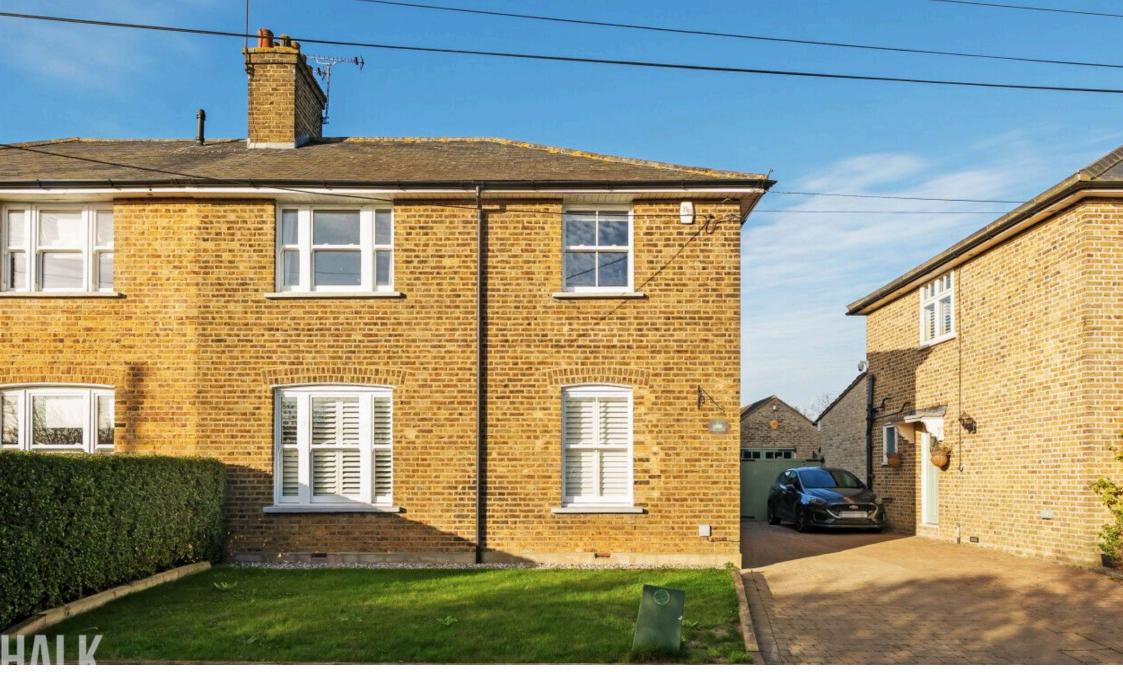

## Church Road, Dunton, Brentwood, CM13

Offers Over £550,000

Offered for sale with the advantage of no onward chain is this beautifully presented, 3 double bedroom, semi-detached house.

Nestled within a tranquil setting, overlooking fields to the front and rear with far reaching countryside views, the property has been immaculately maintained throughout and would suit those looking for a home in turn-key condition.

Rounding off the internal accommodation is the large family bathroom with separate shower cubicle and a freestanding roll-top bath.

Externally, there is ample off street parking to the front and side via the brick paved driveway with the the addition of an impressive

 3 Double Bedroom Semi-Detached House

 Beautifully Presented Throughout  Stunning Kitchen / Diner / Family Room

Separate Utility Room

· Ground Floor WC

 Overlooking Fields To Front and Rear  Large Carport Plus Off Street Parking