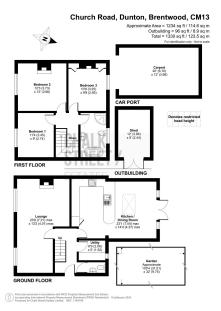

Upon entering the home, the ground floor arrangement consists of a large ( $23'8 \times 13'2$ ), bright and airy lounge to the front with a stunning kitchen / diner / family room overlooking the rear garden, separate utility room and adjacent WC.

The separate utility room enjoys plumbing for laundry purposes and further storage units.

Completing the ground floor footprint is a handy WC.

Heading upstairs, there are three double bedrooms with the largest measuring 12'3 x 12. Each room is elegantly decorated with bedrooms 2 & 3 featuring exquisite fireplaces.

Rounding off the internal accommodation is the large family bathroom with separate shower cubicle and a freestanding roll-top bath.

Externally, there is ample off street parking to the front and side via the brick paved driveway with the the addition of an impressive