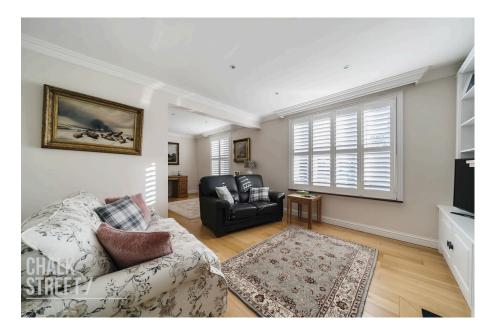

The lounge is decorated with modern tones and features bespoke window shutters, a handsome fireplace and wooden flooring throughout.

Boasting numerous above and below storage units, worktops to three sides and large breakfast bar, the kitchen / diner makes a perfect family space. Further additions include an integrated dishwasher, oven and overhead extractor fan. The entire space is flooded with natural light from the overhead skylight and double doors leading to the garden.