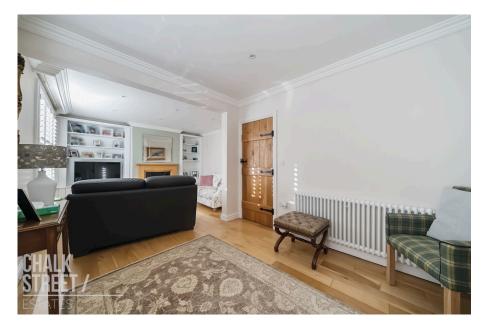

Upon entering the home, the ground floor arrangement consists of a large ( $23'8 \times 13'2$ ), bright and airy lounge to the front with a stunning kitchen / diner / family room overlooking the rear garden, separate utility room and adjacent WC.

The lounge is decorated with modern tones and features bespoke window shutters, a handsome fireplace and wooden flooring throughout.

Boasting numerous above and below storage units, worktops to three sides and large breakfast bar, the kitchen / diner makes a perfect family space. Further additions include an integrated dishwasher, oven and overhead extractor fan. The entire space is flooded with natural light from the overhead skylight and double doors leading to the garden.