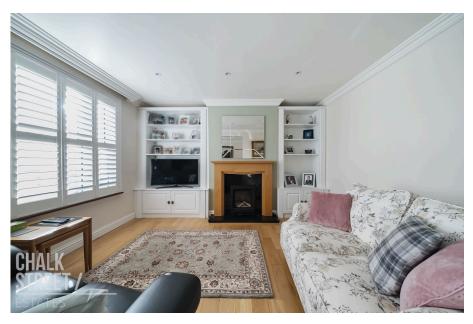

The lounge is decorated with modern tones and features bespoke window shutters, a handsome fireplace and wooden flooring throughout.

Boasting numerous above and below storage units, worktops to three sides and large breakfast bar, the kitchen / diner makes a perfect family space. Further additions include an integrated dishwasher, oven and overhead extractor fan. The entire space is flooded with natural light from the overhead skylight and double doors leading to the garden.