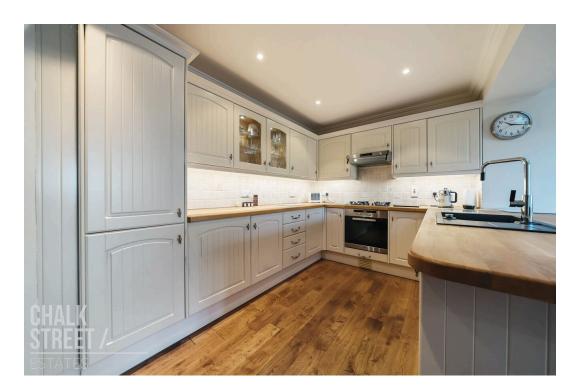

Upon entering the home, the ground floor arrangement consists of a large ( $23'8 \times 13'2$ ), bright and airy lounge to the front with a stunning kitchen / diner / family room overlooking the rear garden, separate utility room and adjacent WC.

The lounge is decorated with modern tones and features bespoke window shutters, a handsome fireplace and wooden flooring throughout.

Boasting numerous above and below storage units, worktops to three sides and large breakfast bar, the kitchen / diner makes a perfect family space. Further additions include an integrated dishwasher, oven and overhead extractor fan. The entire space is flooded with natural light from the overhead skylight and double doors leading to the garden.