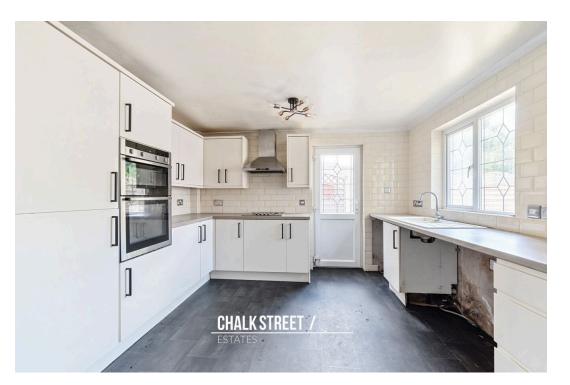

At the rear of the home is the spacious kitchen / diner which comprises ample worktop space and room for essential appliances. A single patio door opens onto the rear garden.

Completing the ground floor foot print is the expansive shower / wet room.