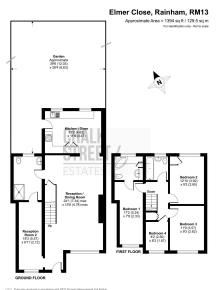

## VIDEO TOUR ATTACHED

Offered for sale with the added advantage of no onward chain, within close proximity of local schools, shops and amenities, is this substantial four bedroom semi-detached house.

The ground floor commences two large reception rooms which are both well presented with a neutral palette and draw light form the large windows to the front elevation. The principal reception room measures an impressive 24'1 x 15'8 and enjoys a centre fireplace.

At the rear of the home is the spacious kitchen / diner which comprises ample worktop space and room for essential appliances. A single patio door opens onto the rear garden.

Completing the ground floor foot print is the expansive shower / wet room.

Heading upstairs, there are three spacious double bedrooms and a single. All four rooms are nicely decorated with, bedroom 1 benefitting from its own en-suite bathroom.

Finishing the layout is the well appointed family bathroom.

Externally, the 39' rear garden commences with a patio area with the remainder mostly laid to lawn. To the front of the property there is off street parking.

Viewing is highly recommended to full appreciate everything this significant home has to offer.