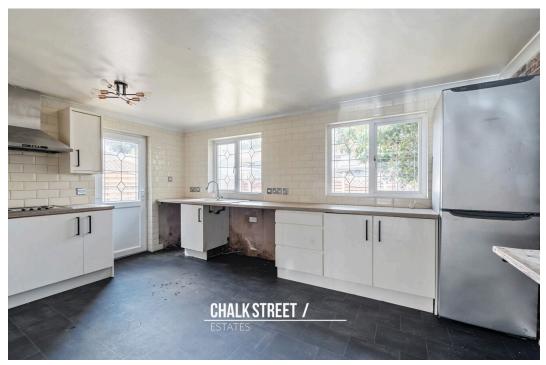

At the rear of the home is the spacious kitchen / diner which comprises ample worktop space and room for essential appliances. A single patio door opens onto the rear garden.

Completing the ground floor foot print is the expansive shower / wet room.