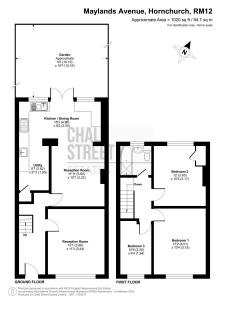

Upon entering the home, you are greeted with a welcoming entrance hallway with stairs rising to the first floor.

Drawing light from the large window to the front elevation the large reception room is beautifully presented with modern tones and measures 13'1 x 11'3.

At the heart of the home is the second reception room is tastefully decorated and flows seamlessly through to the kitchen / dining room which spans the rear of the home.

The kitchen comprises numerous wall and base units, worktops to three sides and room for essential appliances. Positioned off such is the utility room which provides additional worktop space and storage units.

Upstairs there are two large bedrooms and a generously sized single bedroom. All three bedrooms are well presented with the largest measuring 13'2 x 10'4.

Completing the internal layout is the family bathroom.

Externally, to the front there is off street parking.

The rear garden measures 63' and is predominantly laid to lawn. At the base of the garden there is an additional patio area ideal for relaxing on summer evenings.