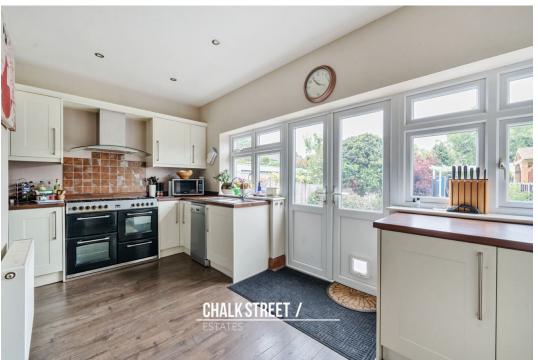

At the heart of the home is the second reception room is tastefully decorated and flows seamlessly through to the kitchen / dining room which spans the rear of the home.

The kitchen comprises numerous wall and base units, worktops to three sides and room for essential appliances. Positioned off such is the utility room which provides additional worktop space and storage units.