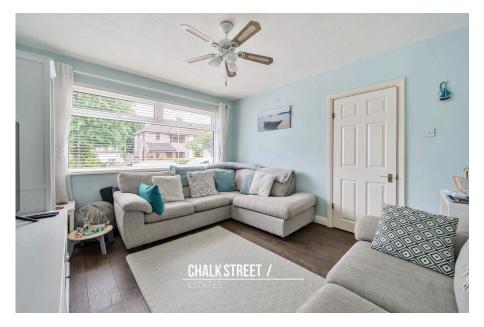

Upon entering the home, you are greeted with a welcoming entrance hallway with stairs rising to the first floor.

Drawing light from the large window to the front elevation the large reception room is beautifully presented with modern tones and measures 13'1 x 11'3.