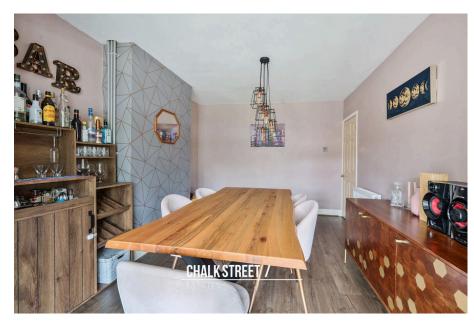

At the heart of the home is the second reception room is tastefully decorated and flows seamlessly through to the kitchen / dining room which spans the rear of the home.

The kitchen comprises numerous wall and base units, worktops to three sides and room for essential appliances. Positioned off such is the utility room which provides additional worktop space and storage units.