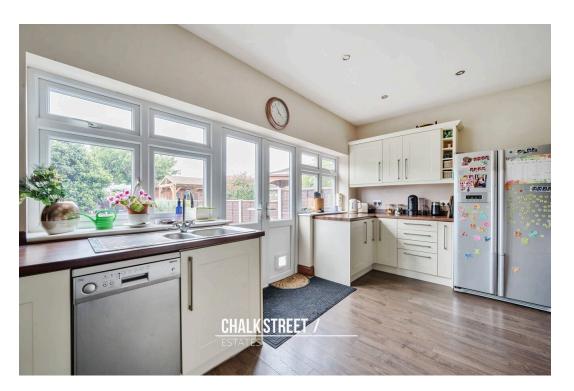

At the heart of the home is the second reception room is tastefully decorated and flows seamlessly through to the kitchen / dining room which spans the rear of the home.

The kitchen comprises numerous wall and base units, worktops to three sides and room for essential appliances. Positioned off such is the utility room which provides additional worktop space and storage units.