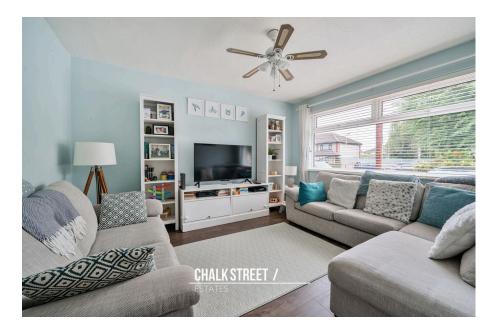

Upon entering the home, you are greeted with a welcoming entrance hallway with stairs rising to the first floor.

Drawing light from the large window to the front elevation the large reception room is beautifully presented with modern tones and measures 13'1 x 11'3.