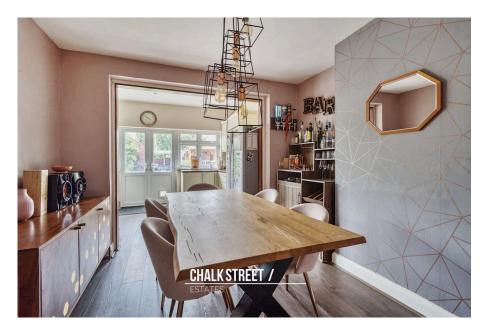

At the heart of the home is the second reception room is tastefully decorated and flows seamlessly through to the kitchen / dining room which spans the rear of the home.

The kitchen comprises numerous wall and base units, worktops to three sides and room for essential appliances. Positioned off such is the utility room which provides additional worktop space and storage units.