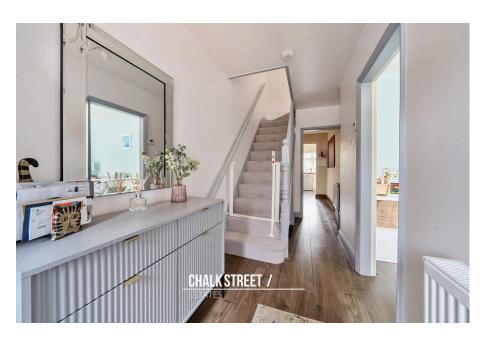

Upon entering the home, you are greeted with a welcoming entrance hallway with stairs rising to the first floor.

Drawing light from the large window to the front elevation the large reception room is beautifully presented with modern tones and measures 13'1 x 11'3.