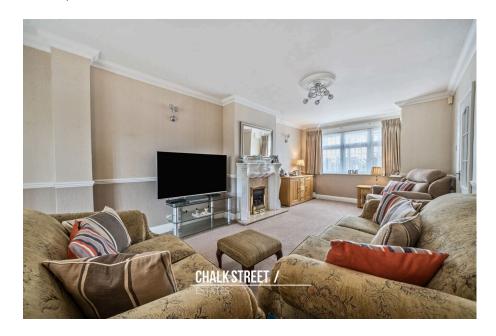

Upon entering the home, you are greeted with a welcoming entrance hallway with stairs rising to the first floor.

Positioned on the right the spacious reception room which is beautifully presented and measures an impressive 21'8 x 11'. Further features of the room include a large window which floods the room with an abundance of natural light and a charming centre fireplace.