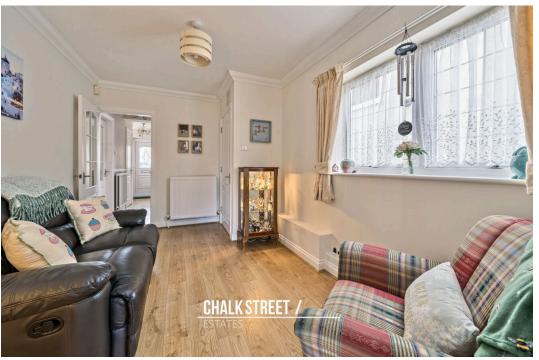

Upon entering the home, you are greeted with a welcoming entrance hallway with stairs rising to the first floor.

Positioned on the right the spacious reception room which is beautifully presented and measures an impressive 21'8 x 11'. Further features of the room include a large window which floods the room with an abundance of natural light and a charming centre fireplace.

Further into the home is the second reception room which measures 13'4 x 8'11 and provides the perfect space for a dining room.

Spanning the rear of the home, located within the rear extension, is the kitchen / breakfast room which comprises numerous wall and base units, ample worktops and room for essential appliances. Double doors open onto the rear garden.