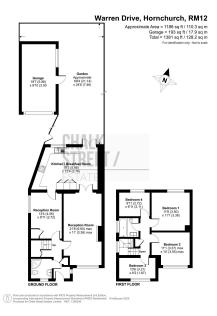

Upon entering the home, you are greeted with a welcoming entrance hallway with stairs rising to the first floor.

Positioned on the right the spacious reception room which is beautifully presented and measures an impressive 21'8 x 11'. Further features of the room include a large window which floods the room with an abundance of natural light and a charming centre fireplace.

Further into the home is the second reception room which measures 13'4 x 8'11 and provides the perfect space for a dining room.

Spanning the rear of the home, located within the rear extension, is the kitchen / breakfast room which comprises numerous wall and base units, ample worktops and room for essential appliances. Double doors open onto the rear garden.

Rounding off the ground floor footprint is the handy shower room.

Heading upstairs, there are two large double bedrooms and two sizable single bedrooms. All four rooms are well presented.

Rounding off the internal layout is the stylish family bathroom.

Externally, to the front of the home there is off street parking via the driveway and a shared driveway which leads to the garage (19'7  $\times$  9'10) and side gate access.

The 69' rear garden commences with a patio area whilst the remainder is laid to lawn neatly framed with various planting and shrubbery. The garden also benefits from rear access.