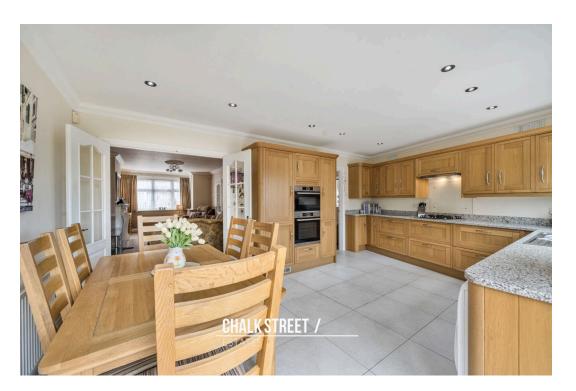

Further into the home is the second reception room which measures 13'4 x 8'11 and provides the perfect space for a dining room.

Spanning the rear of the home, located within the rear extension, is the kitchen / breakfast room which comprises numerous wall and base units, ample worktops and room for essential appliances. Double doors open onto the rear garden.