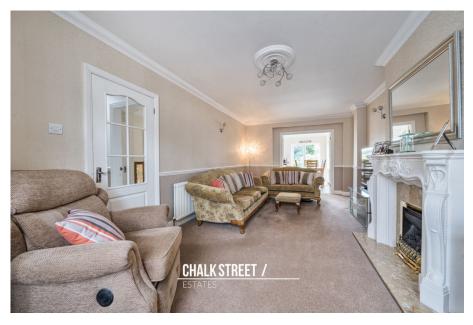

Upon entering the home, you are greeted with a welcoming entrance hallway with stairs rising to the first floor.

Positioned on the right the spacious reception room which is beautifully presented and measures an impressive 21'8 x 11'. Further features of the room include a large window which floods the room with an abundance of natural light and a charming centre fireplace.

Further into the home is the second reception room which measures 13'4 x 8'11 and provides the perfect space for a dining room.

Spanning the rear of the home, located within the rear extension, is the kitchen / breakfast room which comprises numerous wall and base units, ample worktops and room for essential appliances. Double doors open onto the rear garden.