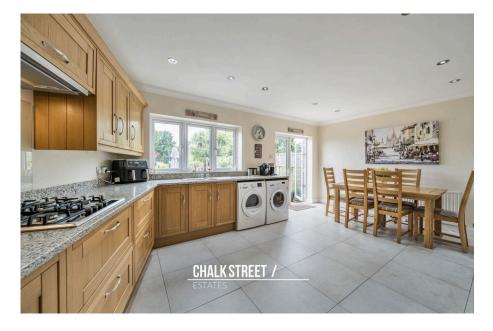

Further into the home is the second reception room which measures 13'4 x 8'11 and provides the perfect space for a dining room.

Spanning the rear of the home, located within the rear extension, is the kitchen / breakfast room which comprises numerous wall and base units, ample worktops and room for essential appliances. Double doors open onto the rear garden.