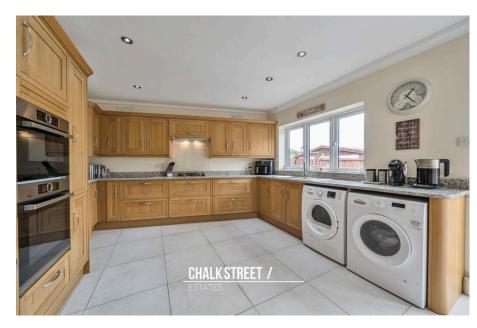

Further into the home is the second reception room which measures 13'4 x 8'11 and provides the perfect space for a dining room.

Spanning the rear of the home, located within the rear extension, is the kitchen / breakfast room which comprises numerous wall and base units, ample worktops and room for essential appliances. Double doors open onto the rear garden.