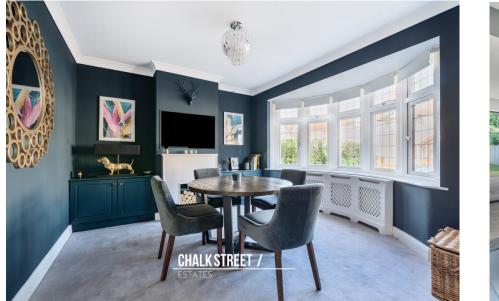

Upon entering the property, you are greeted with a welcoming hallway with stairs rising to the first floor.

Drawing light from the large bay window to the front elevation the separate reception room measures 13'1 x 11'11 and is beautifully presented with deep modern tones, fire surround, decorative cornice and luxury carpet under foot.