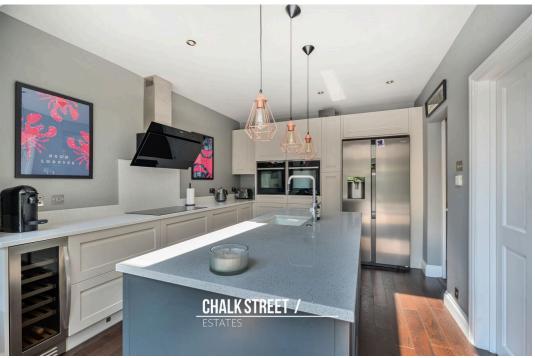

Further into the home is the superb kitchen that boasts numerous above and below storage unit, stone worktops and large centre island. Appliances to remain include wall-mounted oven, wall mounted microwave, electric hob, overhead extractor, integrated dishwasher and wine cooler.