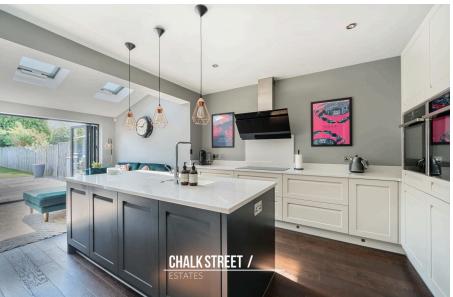

Further into the home is the superb kitchen that boasts numerous above and below storage unit, stone worktops and large centre island. Appliances to remain include wall-mounted oven, wall mounted microwave, electric hob, overhead extractor, integrated dishwasher and wine cooler.

Both the kitchen and family room enjoy underfloor heating throughout with the entire area adding the 'wow factor' to the home.

Conveniently positioned off the kitchen is a utility room with plumbing for laundry and further storage space.