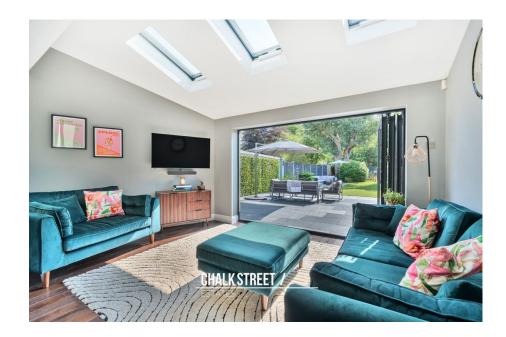

Leading through, and positioned at the rear of the home, overlooking the garden is the second reception space that is currently being used as a family room. Decorated with light modern tones, the space is flooded with an abundance of natural light via 3 overhead skylights and large bi-folding doors that lead onto the garden.

Both the kitchen and family room enjoy underfloor heating throughout with the entire area adding the 'wow factor' to the home.

Conveniently positioned off the kitchen is a utility room with plumbing for laundry and further storage space.