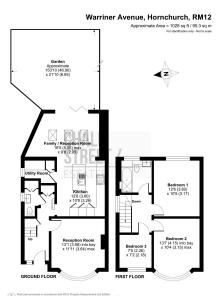

This wonderful family home boasts two reception rooms with an open-plan kitchen/family room, separate utility room and ground floor WC. Upstairs, there are three bedrooms and a family bathroom. Externally, there is off street parking, side gate access and an impressive 154 ft. rear garden.

Rounding off the ground floor footprint is the ground floor WC.

Heading up to the first floor, there are two double bedrooms and a

Incorporating International Property Measurement Standards (PWS2 Residential). Ontchecom Produced for Chalk Street Estates Limited. REF: 1306417