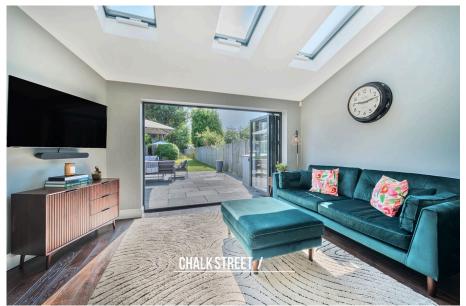

Leading through, and positioned at the rear of the home, overlooking the garden is the second reception space that is currently being used as a family room. Decorated with light modern tones, the space is flooded with an abundance of natural light via 3 overhead skylights and large bi-folding doors that lead onto the garden.

Both the kitchen and family room enjoy underfloor heating throughout with the entire area adding the 'wow factor' to the home.

Conveniently positioned off the kitchen is a utility room with plumbing for laundry and further storage space.