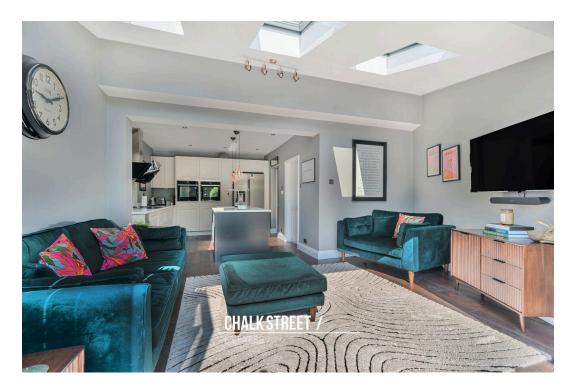

Leading through, and positioned at the rear of the home, overlooking the garden is the second reception space that is currently being used as a family room. Decorated with light modern tones, the space is flooded with an abundance of natural light via 3 overhead skylights and large bi-folding doors that lead onto the garden.

Both the kitchen and family room enjoy underfloor heating throughout with the entire area adding the 'wow factor' to the home.

Conveniently positioned off the kitchen is a utility room with plumbing for laundry and further storage space.